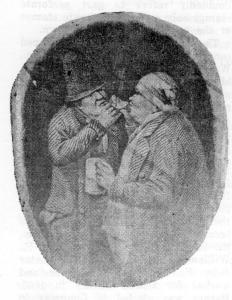

## WHAT COUNTRY? Irvin Burns, A.R.A. #388

The enlarged picture was taken from a tax stamp. It shows one "Dickens-like character" lighting another's clay pipe. Which country do you think issued this stamp? We'll bet you're wrong.

Answer appears elsewhere.