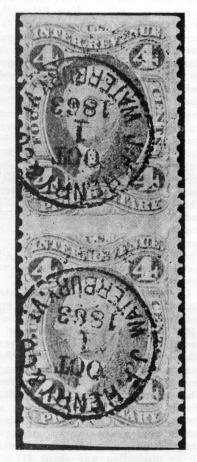

# THE 4c PROPRIETARY, PART PERFORATE

Robert M. Leard, A.R.A. #777

The vertical pair of the 4c Proprietary, part perforate, Scott's R22b, shown is an unusual and seldom seen item. The venerable Boston Revenue Book states that "... and evidence points to an imperforate supply of 233,910 having been in the vault," but as is well known this figure represents the total of imperforate and part perforate stamps and we have

never had any way of separating imperforates and part perforates as to quantity issued. In this case it undoubtedly refers to part perforate stamps only as no imperforate stamps of the 4c Proprietary are known.

The pair bears the clear stamped cancellation of J. F. Henry & Co., Waterbury, Vt., as does an almost identical pair sold by Robert A. Siegel in 1962 from the Philip Little The private proprietary collection. stamps of John F. Henry, Scott's RS-112 to RS116, are well known and from an article in Scott's Monthly Journal for May 1942 we learn that the business was started as J. M. Henry & Sons who bought out a Rev. Downs, owner of a proprietary medicine business in Waterbury. The father died about 1862 and the business became known as J. F. Henry & Co., the members being the sons, John F., William W. and Eli B. Johnson. Later John F. came to New York and worked for Demas Barnes in 1865. Barnes was elected to Congress in 1867 and was not able to keep his business so sold out to Henry in the fall of 1868.

Pairs are always desirable in part perforate stamps in order to prove authenticity. However pairs of the 4c Proprietary are rather scarce, primarily due to the fact that they would only be required on an item selling between \$1.50 and \$2.00, a high price for those days.

The list published by the Bureau Issues Association lists only one block of four, two vertical strips of three and three vertical pairs. Singles bearing the cancellation shown, in a gray shade, with adequate margins, are probably genuine, but singles in the later dark slate, violet and mauve shades may be viewed with doubt. Paper may also furnish a clue as the part perforates are almost always found on the early thin hard paper used for early printings.