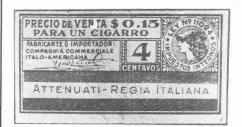

## Seventh Issue (1915, Ley 9647)

A new design appears, with the Ley in a circular band round a minuscule Mercury Head. The sale price reappears in the upper tablet. The 1.5c appears in two colors, orange for regular users and green for the "AVANTI" private die. The "REGIA ITALIANA ROMA" 3c bands carry the Italian colors in the margin below the design; the colors (red and green) are shared by the "GENIO" label.

values over 5c.

This series saw the introduction of a new form of private die. The outer frame is extended downwards to embrace an advertising label printed in red and green. This seems to have been the private prerogative of the Italo-Americana Commerce Company.

#### Comments

Marginal inscription "Jun. 28-23"

"AVANTI" private die

"-128-" private die, perf and imperf

The 2-1/2c value is an extended frame private die for the Italo-Americana Commerce Company.

Advertising Labels