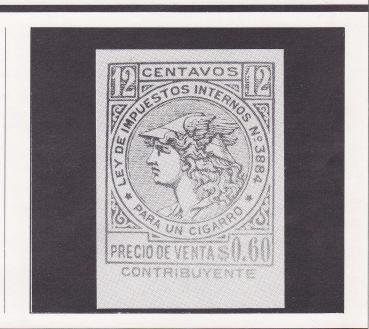

## Third Issue (1907, Ley 3884)

This is an unusual experimental (?) issue in conventional stamp format with "Ley 3848" and the usage in a circular band round the Mercury Head, the tax value in the upper corners, and the "contributor" and sale price below.

A few private dies have been recorded including an Italian company with the stamp printed in red on brilliant green paper (this appeared in 1908).

The only varieties seen have been minor frame weaknesses.