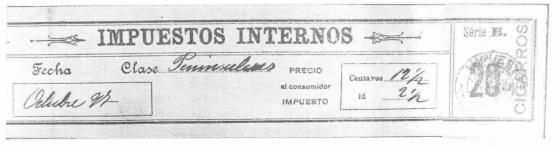

Two formats of labels were used. A small (91x39 mm) rectangular confection was printed by J. Peuser and a large band (249x30 mm) was printed by G Kraft or J. Peuser.

In each case a tab was provided for official use, bearing a control number identical to that on the main strip. A dated official handstamp canceled the right hand quantity indicator.

The labels were issued in six classes

corresponding to bundles of boxes of 5, 10, 20, 25, 50 and 100 cigars. They appear in different colors and presumably repeat the normal convention of red for imports and colors for local produce. A further complication arises from the fact that the labels were issued in Series. These were identified in two ways—by a numeric or letter code and by a code mark—both appearing on the main label and the tab.