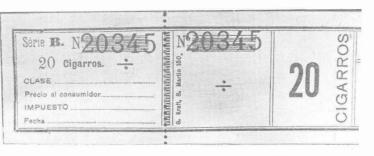

Two formats of labels were used. A small (91x39 mm) rectangular confection was printed by J. Peuser and a large band (249x30 mm) was printed by G Kraft or J. Peuser.

In each case a tab was provided for official use, bearing a control number identical to that on the main strip. A dated official handstamp canceled the right hand quantity indicator.

The labels were issued in six classes

corresponding to bundles of boxes of 5, 10, 20, 25, 50 and 100 cigars. They appear in different colors and presumably repeat the normal convention of red for imports and colors for local produce. A further complication arises from the fact that the labels were issued in Series. These were identified in two ways—by a numeric or letter code and by a code mark—both appearing on the main label and the tab.

Fajas de Control appear to be scarce, and only the following have thus far been recorded (the first three are small format):

| Printer | Number | Date     | Series | Code Mark        | Color  |
|---------|--------|----------|--------|------------------|--------|
| Peuser  | 25     | 26.1.96  | 0.07   | (three stars)    | Red    |
| Peuser  | 50     | 20.1.96  | J.     | (plus sign)      | Red    |
| Peuser  | 50     |          | 0,006  | (tilde)          | Red    |
| Kraft   | 10     | 10.2.96  | C.     | (butterfly)      | Yellow |
| Kraft   | 20     | Oct 97   | B.     | (divide sign)    | White  |
| Kraft   | 25     | 30.12.97 | (?)    | (screw head)     | Red    |
| Peuser  | 50     | 7.2.97   | 0.007  | (equal sign)     | Green  |
| Kraft   | 50     | 17.12.97 | 1.     | (.)              | Red    |
| Kraft   | 100    |          | 1.0,   | (therefore sign) | White  |
|         |        |          |        |                  |        |