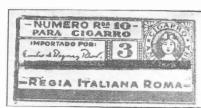

## Seventh Issue (1915, Ley 9647)

A new design appears, with the Ley in a circular band round a minuscule Mercury Head. The sale price reappears in the upper tablet. The 1.5c appears in two colors, orange for regular users and green for the "AVANTI" private die. The "REGIA ITALIANA ROMA" 3c bands carry the Italian colors in the margin below the design; the colors (red and green) are shared by the "GENIO" label.

These special sub-issues run through until the next change of design.

"-128-" continues to add private perforations, and they and others run private dies. "-128-" bands also show the few non-trivial varieties: