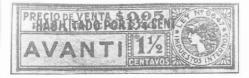

## Seventh Issue (1915, Ley 9647)

A new design appears, with the Ley in a circular band round a minuscule Mercury Head. The sale price reappears in the upper tablet. The 1.5c appears in two colors, orange for regular users and green for the "AVANTI" private die. The "REGIA ITALIANA ROMA" 3c bands carry the Italian colors in the margin below the design; the colors (red and green) are shared by the "GENIO" label.

These special sub-issues run through until the next change of design.

"-128-" continues to add private perforations, and they and others run private dies. "-128-" bands also show the few non-trivial varieties:

- 3c vertical gash through the upper frame, *Ley* ring, shading and helmet, terminating in the white of Mercury's nose.
- 5c a similar vertical break passes through the upper frame, bisects V(enta), passes between "U" and "N," through the next frames, through M(PORT) and cuts the inner lower frame below the "8."
- 8c a thickened upper frame deformed and broken near the NE corner. The top of P(RECIO) is missing.
- 8c two sloping scratches, one through the upper frame (.3)0, the value tablet below (R)R(O) and through the RH and lower frames of the "-128-" tablet; the second runs from Mercury's hairline, through the nostril, (IM)P(UESTOS), (TAV)O(S) and on out through the lower frame. Both affect the adjoining band.