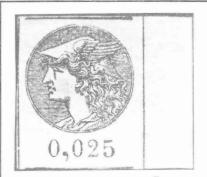

# First Issue (September 15, 1895)

These little stamps were designed to be stuck on to the individual cigars. the *design* (to be rather kind) comprises the Mercury Head surmounting the denomination. The latter, for all values bar the 0,05 and 0,06, takes two forms—free-standing and guarded by two hyphens.

No hyphens Hyphens Perf x imperf (hyphens)
0,025 0,0025 0,0025
0,04 0,01 0,01
0,05 0,025

In every case there is a wide range of shades, partly due to the wide range of papers, which vary from pure white through to light brown. The latter are presumably the result of oxidation of the poor quality stocks pressed into emergency use by the Casa de Moneda.