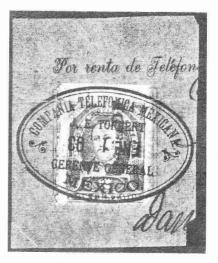

# Mexician Telephone Cancels

by Victor Kreloff, ARA

I have seen two interesting examples of early telephone company cancellations from Mexico. The first (illustrated) is a horizontal black rubber stamp oval measuring 31 X 47 mm. It has a heavy outer and a fine inner frame line, condensed serifed letters with scroll ornaments at the ends. It reads

#### COMPANIA TELEFONICA MEXICANA J. E. TORBERT **ENE 193** GERENTE GENERAL **MEXICO**

This cancel is on a faded looking blue-greyish twocentavos 1893-94 Mexico D. F. on piece, with a partial legend reading "Por renta de Telefon..." The date is in