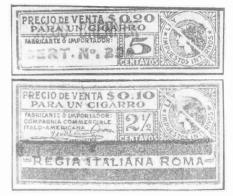

## Seventh Issue (1915, Ley 9647)

A new design appears, with the Ley in a circular band round a minuscule Mercury Head. The sale price reappears in the upper tablet. The 1.5c appears in two colors, orange for regular users and green for the "AVANTI" private die. The "REGIA ITALIANA ROMA" 3c bands carry the Italian colors in the margin below the design; the colors (red and green) are shared by the "GENIO" label.

These special sub-issues run through until the next change of design.

"-128-" continues to add private perforations, and they and others run private dies. "-128-" bands also show the few non-trivial varieties: