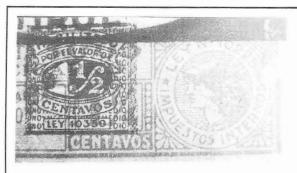

# Tenth Issue (June 20, 1918, Ley 10359)

The 1-1/4c rate was upgraded to 1-1/2c and the new Ley indicated by a variety of overprints:

1-1/4cblack Ley 10225, handstamped "LEY 10359" in violet.

1-1/2c orange Ley 9647 with printed surcharge reading "Habilitado/apra el Valor de /1 1/2 centavos/Ley 10359." The surcharge is in blue and takes the form of a small square stamps; it is struck over the original value.

Notes: In most cases there are considerable ranges of shade.

1-1/4c black Ley 10225 with the small blue surcharge.

These provisionals were followed by the 1-1/2c labels in green (for AVANTI) and in orange with the Ley inscription changed to "10359."