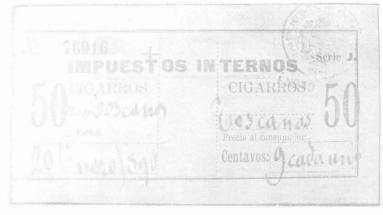

Two formats of labels were used. A small (91x39 mm) rectangular confection was printed by J. Peuser and a large band (249x30 mm) was printed by G Kraft or J. Peuser.

In each case a tab was provided for official use, bearing a control number identical to that on the main strip. A dated official handstamp canceled the right hand quantity indicator.

The labels were issued in six classes

corresponding to bundles of boxes of 5, 10, 20, 25, 50 and 100 cigars. They appear in different colors and presumably repeat the normal convention of red for imports and colors for local produce. A further complication arises from the fact that the labels were issued in Series. These were identified in two ways—by a numeric or letter code and by a code mark—both appearing on the main label and the tab.

Fajas de Control appear to be scarce, and only the following have thus far been recorded (the first three are small format):

| Printer | Number | Date     | Series | Code Mark        | Color  |
|---------|--------|----------|--------|------------------|--------|
| Peuser  | 25     | 26.1.96  | 0.07   | (three stars)    | Red    |
| Peuser  | 50     | 20.1.96  | J.     | (plus sign)      | Red    |
| Peuser  | 50     |          | 0,006  | (tilde)          | Red    |
| Kraft   | 10     | 10.2.96  | C.     | (butterfly)      | Yellow |
| Kraft   | 20     | Oct 97   | B.     | (divide sign)    | White  |
| Kraft   | 25     | 30.12.97 | (?)    | (screw head)     | Red    |
| Peuser  | 50     | 7.2.97   | 0.007  | (equal sign)     | Green  |
| Kraft   | 50     | 17.12.97 | 1.     | (.)              | Red    |
| Kraft   | 100    |          | 1.0,   | (therefore sign) | White  |
|         |        |          |        |                  |        |