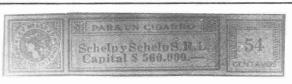

## Twentieth Issue (Ley 12773)

A new design was introduced for some values, though the old extended frame format private die was retained for at least one Italian company. The new design has three panels—a Mercury Head in a circular band inscribed with the Ley; a central panel headed "Para Un Cigarro," without the sale price, and the name of the user; the duty in a box on the right.

As with the other issues during this period, several new values were introduced. Thus, for example, the 40c of Ley 11252 became 41c with Ley 11582 and 44c by Ley 12773. Inflation in action.

As usual, notable varieties seem to be scarce. The only major flaw is a 6c

private die (Schelp) where the RH frame of the user box is missing and there is some damage to the lower left decorative spandrel of the vignette panel.