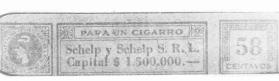

## Twentieth Issue (Ley 12773)

A new design was introduced for some values, though the old extended frame format private die was retained for at least one Italian company. The new design has three panels—a Mercury Head in a circular band inscribed with the Ley; a central panel headed "Para Un Cigarro," without the sale price, and the name of the user; the duty in a box on the right.

As with the other issues during this period, several new values were introduced. Thus, for example, the 40c of Ley 11252 became 41c with Ley 11582 and 44c by Ley 12773. Inflation in action.

As usual, notable varieties seem to be scarce. The only major flaw is a 6c

private die (Schelp) where the RH frame of the user box is missing and there is some damage to the lower left decorative spandrel of the vignette panel.