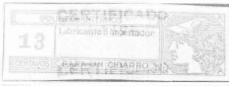

As with other high usage Special Duty labels, major companies soon began to have their names, license numbers or trade marks included in the basic design. A table of such private dies is given later.

The labels were issued imperforate, ungummed and on unwatermarked white wove paper. One user ("CERTIF N:128" as a handstamp or "-128" as a private die) has as least the following values perforated 11-1/2: 2c, 3c, 4c, 7c, 8c and 10c.

There appears to be a rare sub-issue of the 1.5c orange, where the "Precio de Venta/\$0.05" panel is retained. This panel has been deleted from the standard issue.

A few private dies are seen (including "-128-") both perforate and imperforate. A perfin is seen for the first time, a "-128-" 8c band perforated "D&C."