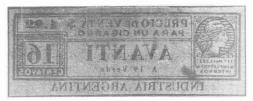

## Seventh Issue (1915, Ley 9647)

A new design appears, with the Ley in a circular band round a minuscule Mercury Head. The sale price reappears in the upper tablet. The 1.5c appears in two colors, orange for regular users and green for the "AVANTI" private die. The "REGIA ITALIANA ROMA" 3c bands carry the Italian colors in the margin below the design; the colors (red and green) are shared by the "GENIO" label.

These special sub-issues run through until the next change of design.

"-128-" continues to add private perforations, and they and others run private dies. "-128-" bands also show the few non-trivial varieties:

#### Comments

Marginal inscription "Jun. 28-23"

"AVANTI" private die

"-128-" private die, perf and imperf

The 2-1/2c value is an extended frame private die for the Italo-Americana Commerce Company.

Advertising Labels