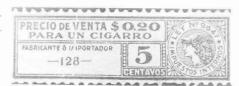

As with other high usage Special Duty labels, major companies soon began to have their names, license numbers or trade marks included in the basic design. A table of such private dies is given later.

The labels were issued imperforate, ungummed and on unwatermarked white wove paper. One user ("CERTIF N:128" as a handstamp or "-128" as a private die) has as least the following values perforated 11-1/2: 2c, 3c, 4c, 7c, 8c and 10c.

#### Fifth Issue (1908, Lev 3884)

This issue is a continuation of the last. The bands were re-issued without the rightmost "Precio de Venta" panel, presumably to reduce the cost and time needed to react to a change in the prevailing tax rates.

The bands appear imperforate with a private 11-1/2 perforation again for "-128-."

These two issues were produced to a high standard, and few varieties have been seen. These are mostly minor frame damage or deformation. For example: