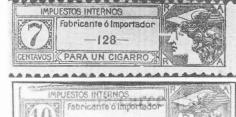

As with other high usage Special Duty labels, major companies soon began to have their names, license numbers or trade marks included in the basic design. A table of such private dies is given later.

The labels were issued imperforate, ungummed and on unwatermarked white wove paper. One user ("CERTIF N:128" as a handstamp or "-128" as a private die) has as least the following values perforated 11-1/2: 2c, 3c, 4c, 7c, 8c and 10c.

The bands appear imperforate with a private 11-1/2 perforation again for "-128-."

These two issues were produced to a high standard, and few varieties have been seen. These are mostly minor frame damage or deformation. For example: