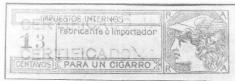

### Fourth Issue (1907, Ley 3884)

Special bands for individual cigars were re-introduced at the same time. The design splits into four small panels, i.e.: the rate of tax, the name or number of the importer or manufacturer, the Mercury Head, now in an octagonal frame and the selling price of the cigar.

"Ley de Impuestos Internos No 3884" appears in a horizontal tablet over the tax and user panels, and the explanation "Para Un Cigarro" appears below the user name.

A special control label with just

two divisions (the Mercury Head preceded by "Impuestos Internos" over "Control para Cigarros/Existencia") was issued as a tax paid label for cigar already taxed under the previous regime.

As with other high usage Special Duty labels, major companies soon began to have their names, license numbers or trade marks included in the basic design. A table of such private dies is given later.

The labels were issued imperforate, ungummed and on unwatermarked white wove paper. One user ("CERTIF N:128" as a handstamp or "-128" as a private die) has as least the following values perforated 11-1/2: 2c, 3c, 4c, 7c, 8c and 10c.