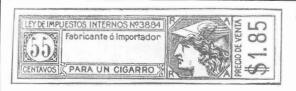

## Third Issue (1907, Ley 3884)

This is an unusual experimental (?) issue in conventional stamp format with "Ley 3848" and the usage in a circular band round the Mercury Head, the tax value in the upper corners, and the "contributor" and sale price below.

"Ley de Impuestos Internos No 3884" appears in a horizontal tablet over the tax and user panels, and the explanation "Para Un Cigarro" appears below the user name.

A special control label with just

two divisions (the Mercury Head preceded by "Impuestos Internos" over "Control para Cigarros/Existencia") was issued as a tax paid label for cigar already taxed under the previous regime.