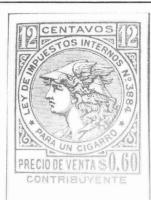

## Third Issue (1907, Ley 3884)

This is an unusual experimental (?) issue in conventional stamp format with "Ley 3848" and the usage in a circular band round the Mercury Head, the tax value in the upper corners, and the "contributor" and sale price below.

A few private dies have been recorded including an Italian company with the stamp printed in red on brilliant green paper (this appeared in 1908).

The only varieties seen have been minor frame weaknesses.