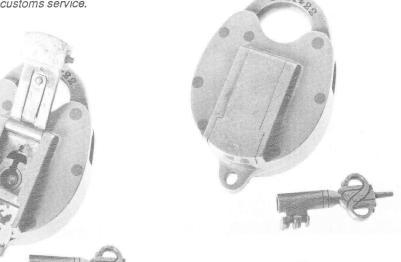

## Seal Locks & Their Seals

by Henry Tolman II, ARA

As a sequel to my article in *The American Revenuer* of January, 1981, under the title of "Labels, Seals & Tags," I have recently acquired two seal padlocks which take the larger paper lock seal commonly referred to as the Slaight lock seals though the padlocks are not of their manufacture but of the Slaymaker Lock Company of Lancaster, PA.

Figure 1. An usused BIA seal lock, ley and seal.

Figure 2. A used BIA seal lock opened up to show where the seal was placed.

From the pictures shown here the recent locks acquired, the Slaight name has been deleted and superseded by "SLAYMAKER, LANC, PA" and below the pin hinge it is inscribed "U.S./B.I.A." These initials indicate that it was used by the Bureau of Industrial Alcohol. The method of inserting the seal, locking and opening the padlock is identical to that described in my previous article, and the locks of the two companies for all practical purposes are the same in shape and size.

The closed lock pictured in Figure 1 is *mint* as we might say, never having been in use whereas the open one in

Figure 2 shows considerable wear. Also shown are the paper seals bearing the inscription "U.S. BUREAU OF/INDUSTRIAL ALCOHOL" used in conjunction with these seal locks. These locks were used as recently as 1980 at which time they were discontinued.

Another intriguing seal padlock that utilized the glass seal is shown here in Figures 3, 4 and 5. It was manufactured by the American Seal Lock Co.of New York City. In Figure 3 it is inscribed "U.S. Customs," below which is a spread eagle with shield followed by American Seal Lock Co./

Figure 3. The back of a seal lock used by the customs service.

New York/ PATENTED/Jan. 18 & Nov. 29, 1870."

The reverse side in Figure 4 shows a sliding case containing a variegated glass seal (Priester's type LS1, #1) with a red letter and numbers on a cream background. It is secured by a spring catch which operates independently of the lock and cannot be retracted without breaking said seal. The patent sketch by the inventors Corbett & Brooks shows views of the mechanism of this devise.

This type of seal lock was used by our U.S. Customs for locking their vaults probably containing seized contraband goods or merchandise or for locking bonded warehouses. It was purportedly short lived due to broken glass getting into the key-hole itself and jamming the mechanism.