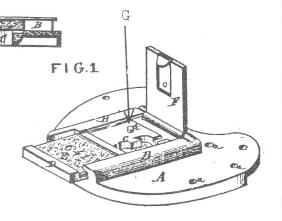

Another intriguing seal padlock that utilized the glass seal is shown here in Figures 3, 4 and 5. It was manufactured by the American Seal Lock Co.of New York City. In Figure 3 it is inscribed "U.S. Customs," below which is a spread eagle with shield followed by American Seal Lock Co./

Figure 3. The back of a seal lock used by the customs service.

New York/ PATENTED/Jan. 18 & Nov. 29, 1870."

The reverse side in Figure 4 shows a sliding case containing a variegated glass seal (Priester's type LS1, #1) with a red letter and numbers on a cream background. It is secured by a spring catch which operates independently of the lock and cannot be retracted without breaking said seal. The patent sketch by the inventors Corbett & Brooks shows views of the mechanism of this devise.

After the glass seal is slid over the key hole and locked in place by the pin G, the cover is swung down over the glass seal for protection as in

Figure 5. To open, it is then necessary to swing the cover upward and break the glass seal so that the end of the pin G can be exposed. The point on the end of the key is then used to push against the pin enabling the slide plate to be freed and the keyhole uncovered and ready for inserting the key to open in the usual manner.

This type of seal lock was used by our U.S. Customs for locking their vaults probably containing seized contraband goods or merchandise or for locking bonded warehouses. It was purportedly short lived due to broken glass getting into the key-hole itself and jamming the mechanism.