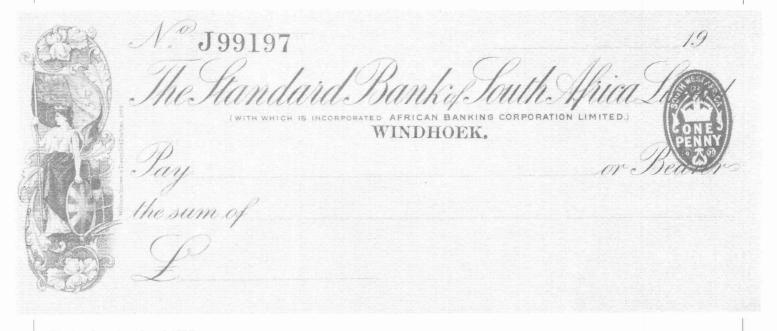

Until recently, the imprints bearing

the tax were embossed into checks. When they were omitted, stamps equal to the value of the tax had to be affixed instead. The earliest item is dated on the red embossing as 1930. The stamp duty was 1d (one penny). By the 1950's, the tax had been raised to 2d (two pence or "tuppence"). Two

types are shown, the large red and a small blue. The additional 1d stamp added to the former is probably because the check was paid out in South Africa. Finally, current checks have a small imprinted "SEELREG BETAAL /3c/DUTY PAID" printed on them.

Red embossing dated 1930.

Blue embossed imprint from the 1950s.

Red embossed imprint from 1950.

| BARCLAYS  Barclays Nation  Geregistreerde Handelsbank/R | nal Bank Ltd. 28-01-72-00 |
|---------------------------------------------------------|---------------------------|
| WINDHOEK:                                               | 19                        |
| Betaal Pay                                              | of Toonder<br>or Bearer   |
|                                                         | R                         |
| W W C                                                   |                           |
| 3C.                                                     |                           |
| #6119 #280172K                                          | 03                        |

Current check with printed imprint, non-embossed.