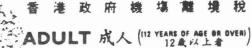

#### RECEIVED ON BEHALF OF HONG KONG GOVERNMENT AIR PASSENGER DEPARTURE TAX

HK\$100 HONG KONG

ONE HUNDRED

RECEIPT 收據 FA 638988

Figure 1

The Hong Kong departure tax (figure 1) is printed on security paper. The backgound HONGKONGGOVERNMENT with no spaces between the words printed on light rose and pale green. These words from the top line of Chinese characters to just above the word "receipt." There is a flower petal design printed on pale rose just to the left of the word "adult." From the top of the stamp to just above the words "air passenger" and also from just below the word "receipt" to the bottom there is machine scroll design in pale green and rose. The lettering is all dark blue. The stamp is rouletted on the left. It is removed from the stub which is retained by the ticket seller and the stamp is stapled to the boarding pass. One hundred Hong Kong dollars in equal to about \$13.