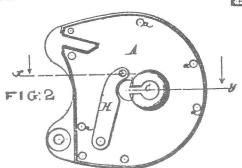

Figure 3. The back of a seal lock used by the customs service.

New York/ PATENTED/Jan. 18 & Nov. 29, 1870."

The reverse side in Figure 4 shows a sliding case containing a variegated glass seal (Priester's type LS1, #1) with a red letter and numbers on a cream background. It is secured by a spring catch which operates independently of the lock and cannot be retracted without breaking said seal. The patent sketch by the inventors Corbett & Brooks shows views of the mechanism of this devise.

After the glass seal is slid over the key hole and locked in place by the pin G, the cover is swung down over the glass seal for protection as in

Figure 5. To open, it is then necessary to swing the cover upward and break the glass seal so that the end of the pin G can be exposed. The point on the end of the key is then used to push against the pin enabling the slide plate to be freed and the keyhole uncovered and ready for inserting the key to open in the usual manner.

Figure 5. The front of the lock shown in figure 3.

FIGS.

Figure 4. The lock in figure 3 opened up showing how the glass seal was inserted.

**Below:** Patent drawings showing the workings of a seal padlock utilizing the glass seal.