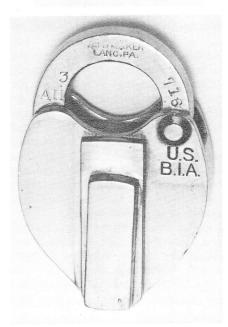

Figure 1. An usused BIA seal lock, ley and seal.

Figure 2. A used BIA seal lock opened up to show where the seal was placed.

From the pictures shown here the recent locks acquired, the Slaight name has been deleted and superseded by "SLAYMAKER, LANC, PA" and below the pin hinge it is inscribed "U.S./B.I.A." These initials indicate that it was used by the Bureau of Industrial Alcohol. The method of inserting the seal, locking and opening the padlock is identical to that described in my previous article, and the locks of the two companies for all practical purposes are the same in shape and size.

The closed lock pictured in Figure 1 is *mint* as we might say, never having been in use whereas the open one in

Figure 2 shows considerable wear. Also shown are the paper seals bearing the inscription "U.S. BUREAU OF/INDUSTRIAL ALCOHOL" used in conjunction with these seal locks. These locks were used as recently as 1980 at which time they were discontinued.