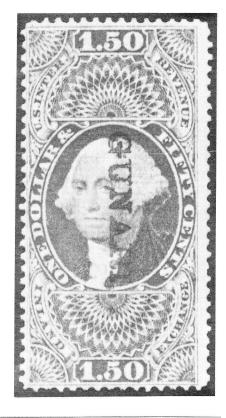

## Printed Cancels on High Value First Issues by Joseph S. Einstein, ARA

The late Howard B. Beaumont listed in his *Printed Cancellations 1862-1883*, which was published as a supplement to *The American Revenuer*, October, 1972, a cancel of Gunari & Co. on page 15. Sadly, he did not identify the stamp bearing the

#### Literature in Review

-concluded

market trading stamps, Victoria stamp duty stamps and stamp replica cards, as well as short lesser items. This is quite a something for everyone publication and the editors should be congratulated. Kenneth Trettin cancel.

Shown here is an example of R78c bearing what seems to be a printed cancel "GUNARI." Two consultants agreed that the cancel is a printed one. Any cancel of this nature is, in my opinion, unusual.

The questions are because it does not have the "& Co." of the Beaumont listing, would this one be a Type 2, does anyone know what the Gunari Co. made or sold, and does anyone know where the Gunari & Co. was headquartered?

Any information would be gratefully received.