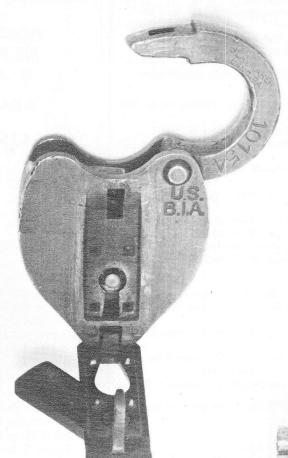

## Seal Locks & Their Seals

by Henry Tolman II, ARA

As a sequel to my article in *The American Revenuer* of January, 1981, under the title of "Labels, Seals & Tags," I have recently acquired two seal padlocks which take the larger paper lock seal commonly referred to as the Slaight lock seals though the padlocks are not of their manufacture but of the Slaymaker Lock Company of Lancaster, PA.

In 1888 Samuel R. Slaymaker began his business of manufacturing padlocks. To add to his product line the Slaight Lock Company was purchased about the turn of the century and along with it the famous seal drop type lock required by the government gaugers at alcoholic warehouses, distilleries and breweries.

Figure 1. An usused BIA seal lock, ley and seal.

Figure 2. A used BIA seal lock opened up to show where the seal was placed.

From the pictures shown here the recent locks acquired, the Slaight name has been deleted and superseded by "SLAYMAKER, LANC, PA" and below the pin hinge it is inscribed "U.S./B.I.A." These initials indicate that it was used by the Bureau of Industrial Alcohol. The method of inserting the seal, locking and opening the padlock is identical to that described in my previous article, and the locks of the two companies for all practical purposes are the same in shape and size.

The closed lock pictured in Figure 1 is *mint* as we might say, never having been in use whereas the open one in

Figure 2 shows considerable wear. Also shown are the paper seals bearing the inscription "U.S. BUREAU OF/INDUSTRIAL ALCOHOL" used in conjunction with these seal locks. These locks were used as recently as 1980 at which time they were discontinued.