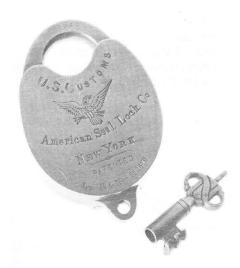

Another intriguing seal padlock that utilized the glass seal is shown here in Figures 3, 4 and 5. It was manufactured by the American Seal Lock Co.of New York City. In Figure 3 it is inscribed "U.S. Customs," below which is a spread eagle with shield followed by American Seal Lock Co./

Figure 3. The back of a seal lock used by the customs service.

New York/ PATENTED/Jan. 18 & Nov. 29, 1870."

The reverse side in Figure 4 shows a sliding case containing a variegated glass seal (Priester's type LS1, #1) with a red letter and numbers on a cream background. It is secured by a spring catch which operates independently of the lock and cannot be retracted without breaking said seal. The patent sketch by the inventors Corbett & Brooks shows views of the mechanism of this devise.

After the glass seal is slid over the key hole and locked in place by the pin G, the cover is swung down over the glass seal for protection as in

Figure 5. To open, it is then necessary to swing the cover upward and break the glass seal so that the end of the pin G can be exposed. The point on the end of the key is then used to push against the pin enabling the slide plate to be freed and the keyhole uncovered and ready for inserting the key to open in the usual manner.

This type of seal lock was used by our U.S. Customs for locking their vaults probably containing seized contraband goods or merchandise or for locking bonded warehouses. It was purportedly short lived due to broken glass getting into the key-hole itself and jamming the mechanism.

Figure 5. The front of the lock shown in figure 3.

FIGS.

Figure 4. The lock in figure 3 opened up showing how the glass seal was inserted.

**Below:** Patent drawings showing the workings of a seal padlock utilizing the glass seal.