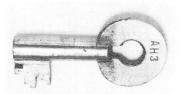

Figure 1. An usused BIA seal lock, ley and seal.

Figure 2. A used BIA seal lock opened up to show where the seal was placed.

From the pictures shown here the recent locks acquired, the Slaight name has been deleted and superseded by "SLAYMAKER, LANC, PA" and below the pin hinge it is inscribed "U.S./B.I.A." These initials indicate that it was used by the Bureau of Industrial Alcohol. The method of inserting the seal, locking and opening the padlock is identical to that described in my previous article, and the locks of the two companies for all practical purposes are the same in shape and size.