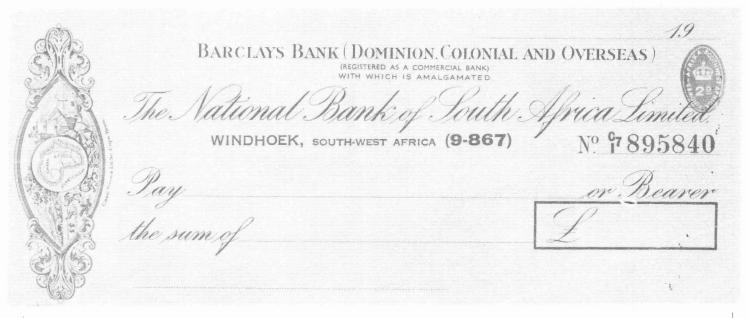

## REVENUE STAMPED PAPER OF SOUTH WEST AFRICA

by L. Jacobson, ARA

This short article places on record the few examples of revenue stamped paper from South West Africa. I would be delighted to hear from anyone who has further examples to add to the list.

Until recently, the imprints bearing

the tax were embossed into checks. When they were omitted, stamps equal to the value of the tax had to be affixed instead. The earliest item is dated on the red embossing as 1930. The stamp duty was 1d (one penny). By the 1950's, the tax had been raised to 2d (two pence or "tuppence"). Two

types are shown, the large red and a small blue. The additional 1d stamp added to the former is probably because the check was paid out in South Africa. Finally, current checks have a small imprinted "SEELREG BETAAL /3c/DUTY PAID" printed on them.

Red embossing dated 1930.

Blue embossed imprint from the 1950s.

Red embossed imprint from 1950.

| BARCLAYS  Barclays Nation  Geregistreerde Handelsbank/R | nal Bank Ltd. 28-01-72-00 |
|---------------------------------------------------------|---------------------------|
| WINDHOEK:                                               | 19                        |
| Betaal Pay                                              | of Toonder<br>or Bearer   |
|                                                         | R                         |
| W W C                                                   |                           |
| 3C.                                                     |                           |
| #6119 #280172K                                          | 03                        |

Current check with printed imprint, non-embossed.