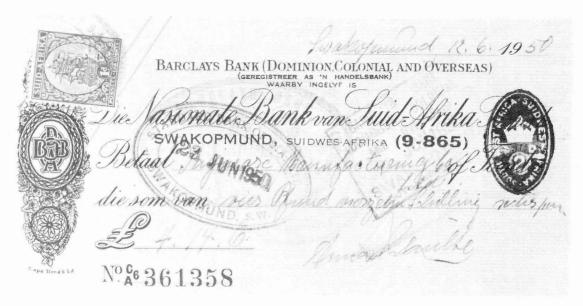

## REVENUE STAMPED PAPER OF SOUTH WEST AFRICA

by L. Jacobson, ARA

This short article places on record the few examples of revenue stamped paper from South West Africa. I would be delighted to hear from anyone who has further examples to add to the list.

Until recently, the imprints bearing

the tax were embossed into checks. When they were omitted, stamps equal to the value of the tax had to be affixed instead. The earliest item is dated on the red embossing as 1930. The stamp duty was 1d (one penny). By the 1950's, the tax had been raised to 2d (two pence or "tuppence"). Two

types are shown, the large red and a small blue. The additional 1d stamp added to the former is probably because the check was paid out in South Africa. Finally, current checks have a small imprinted "SEELREG BETAAL /3c/DUTY PAID" printed on them.

Red embossing dated 1930.

Blue embossed imprint from the 1950s.

Red embossed imprint from 1950.

| BARCLAYS  Barclays Nation  Geregistreerde Handelsbank/R | nal Bank Ltd. 28-01-72-00 |
|---------------------------------------------------------|---------------------------|
| WINDHOEK:                                               | 19                        |
| Betaal Pay                                              | of Toonder<br>or Bearer   |
|                                                         | R                         |
| W W C                                                   |                           |
| 3C.                                                     |                           |
| #6119 #280172K                                          | 03                        |