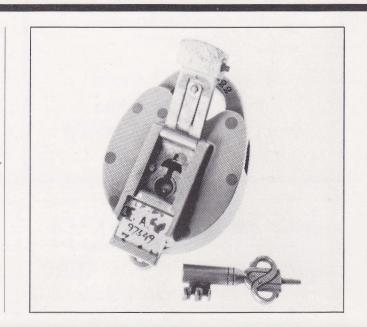

Figure 1. An usused BIA seal lock, ley and seal.

Figure 2. A used BIA seal lock opened up to show where the seal was placed.

From the pictures shown here the recent locks acquired, the Slaight name has been deleted and superseded by "SLAYMAKER, LANC, PA" and below the pin hinge it is inscribed "U.S./B.I.A." These initials indicate that it was used by the Bureau of Industrial Alcohol. The method of inserting the seal, locking and opening the padlock is identical to that described in my previous article, and the locks of the two companies for all practical purposes are the same in shape and size.

The closed lock pictured in Figure 1 is *mint* as we might say, never having been in use whereas the open one in

Figure 2 shows considerable wear. Also shown are the paper seals bearing the inscription "U.S. BUREAU OF/INDUSTRIAL ALCOHOL" used in conjunction with these seal locks. These locks were used as recently as 1980 at which time they were discontinued.

Another intriguing seal padlock that utilized the glass seal is shown here in Figures 3, 4 and 5. It was manufactured by the American Seal Lock Co.of New York City. In Figure 3 it is inscribed "U.S. Customs," below which is a spread eagle with shield followed by American Seal Lock Co./

Figure 3. The back of a seal lock used by the customs service.

New York/ PATENTED/Jan. 18 & Nov. 29, 1870."

The reverse side in Figure 4 shows a sliding case containing a variegated glass seal (Priester's type LS1, #1) with a red letter and numbers on a cream background. It is secured by a spring catch which operates independently of the lock and cannot be retracted without breaking said seal. The patent sketch by the inventors Corbett & Brooks shows views of the mechanism of this devise.

After the glass seal is slid over the key hole and locked in place by the pin G, the cover is swung down over the glass seal for protection as in

Figure 5. To open, it is then necessary to swing the cover upward and break the glass seal so that the end of the pin G can be exposed. The point on the end of the key is then used to push against the pin enabling the slide plate to be freed and the keyhole uncovered and ready for inserting the key to open in the usual manner.

This type of seal lock was used by our U.S. Customs for locking their vaults probably containing seized contraband goods or merchandise or for locking bonded warehouses. It was purportedly short lived due to broken glass getting into the key-hole itself and jamming the mechanism.

Figure 5. The front of the lock shown in figure 3.

FIGS.

Figure 4. The lock in figure 3 opened up showing how the glass seal was inserted.

**Below:** Patent drawings showing the workings of a seal padlock utilizing the glass seal.