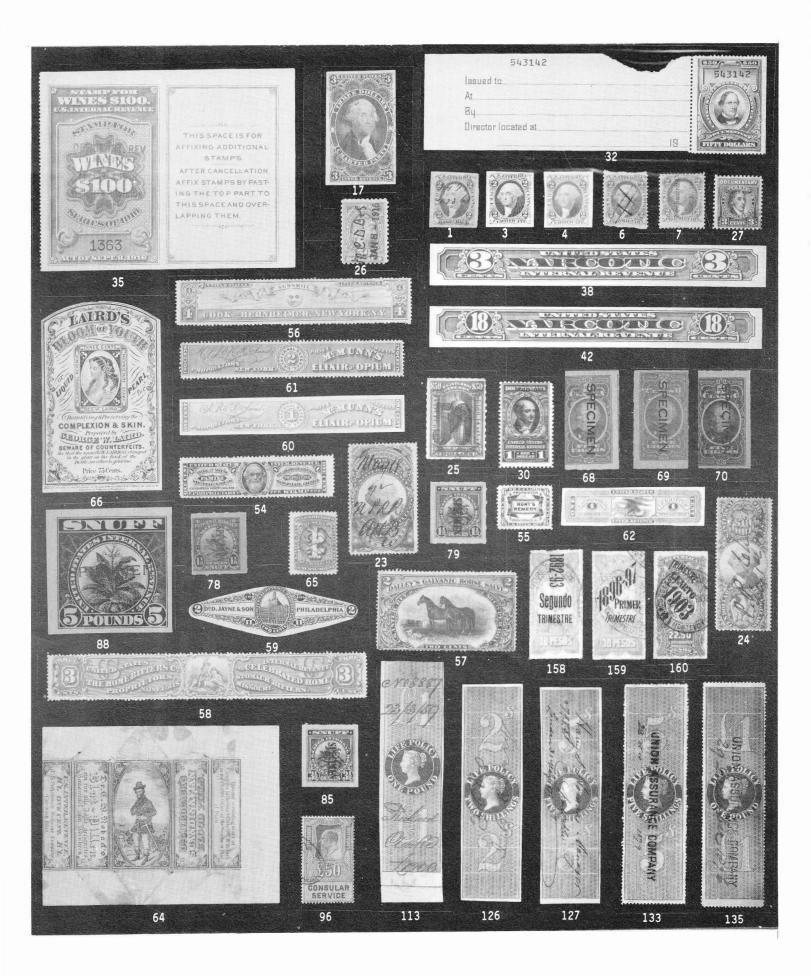

The use of proprietary stamps on documents was prohibited under the Act of July 1, 1962, and under later modifications. However, this did not prevent a few from trying. More, inside on page 7.