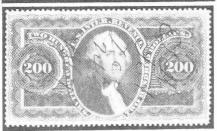

## 1898 Bank Checks with Stamp Added by the Bank and Canceled with Three-line Explanatory Handstamp

#### by Michael Mahler, ARA

The check illustrated here was executed August 25, 1898, about two months after the documentary taxes of the Spanish-American War era took effect on July 1. It reached the State Savings Bank of Butte, Montana, without being stamped, for the 2¢ "I.R." overprint affixed is tied by a three-line magenta handstamp reading "Revenue Stamp affixed by Bank, added to the check and charged 2 cents." Confirming this, the amount of the check has been changed from \$20 to \$20.02. A "Paid" handstamp in the same magenta ink is dated August 27.