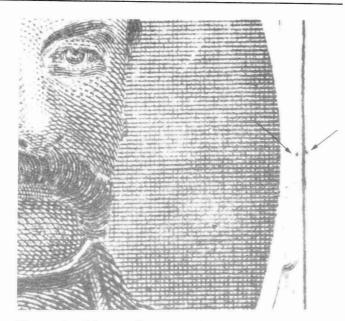

## ferent Private Die Medicine Stamps

Our study of the one cent Henry stamp begins with the recognition of the Type Ia1 P.D. to be found on all stamps printed on old paper, silk paper, pink paper and approximately half of the copies on watermarked paper. Signs of plate wear are easily appreciated by comparison of copies from these papers. The most identifiable change is a thinning out of the beard and a widening of the space between the beard and the label (Figure 3). One understands this process by recalling the profile of a plate with its engraved lines of varying depth, lines which become less deep and move further apart as the printing surface wears down (Figure 4). As the plate wears, then, the thinnest lines or dots may be lost, distances between lines

h<sub>o</sub> a<sub>o</sub> l

Figure 4. Effect on Line Size and Interline Distances From Plate Wear: The plate in original state has height  $(h_o)$ . The first groove when inked will produce an impression on paper of a line with a width  $(I_o)$ . After plate wear (shaded area), the resultant new height  $(h_o)$  will produce a line with a narrower width  $(I_o)$ . Conversly, plate wear will result in an increase in the width line between engraved lines  $(a_o$  to  $a_o$ ).