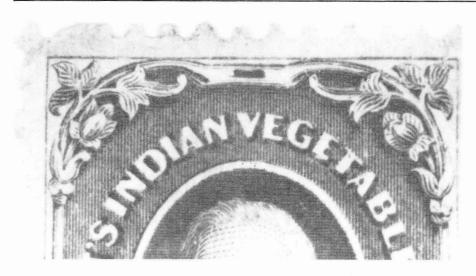

Figure 2. RS114, Watermarked paper, Plate #2, Type II (Arrow). Always on left side of the vignette.

Figure 3. RS114, both stamps from Plate #1. Plate wear seen as beard thinning. Early state of plate (left) old paper. Later state (right) silk paper.