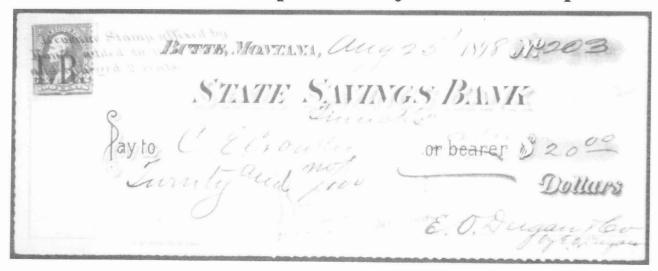

## 1898 Bank Checks with Stamp Added by the Bank and Canceled with Three-line Explanatory Handstamp

#### by Michael Mahler, ARA

The check illustrated here was executed August 25, 1898, about two months after the documentary taxes of the Spanish-American War era took effect on July 1. It reached the State Savings Bank of Butte, Montana, without being stamped, for the 2¢ "I.R." overprint affixed is tied by a three-line magenta handstamp reading "Revenue Stamp affixed by Bank, added to the check and charged 2 cents." Confirming this, the amount of the check has been changed from \$20 to \$20.02. A "Paid" handstamp in the same magenta ink is dated August 27.

A second point I feel compelled to raise is that the use of the explanatory handstamp to cancel the stamp was not strictly legal. Section 9 of the Act of June 13, 1898, states that, "...the

person using or affixing [an adhesive stamp] shall write or stamp thereupon the initials of his name and the date upon which the same shall be attached or used, so that the same may not again be used." However, we may presume that the last clause here is the operative one. The explanatory cancel used by the State Savings Bank of Butte certainly prevented the stamp from being used again, and it seems unthinkable that a prosecution would be based on the fact that it omitted the appropriate name and date.

Finally, the present find included three other relevant pieces. One is an essentially identical check made by E.O. Dugan & Co. on November 23, 1898, and stamped by the bank with a  $2\phi$  Battleship documentary tied by the same handstamp. The other two checks, also drawn by E.O. Dugan & Co. on the same bank, provide an interesting final twist to this tale, for they are dated July 18 and July 29, 1898, and both stamped with  $2\phi$  "I.R." overprints tied by "E.O.D. & Co." datestamps