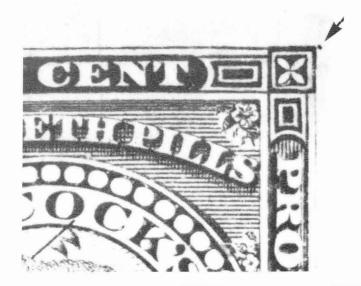

We will continue with the list claimed by Holcombe and verified by us and will next consider the two cent John Bull, RS42. Butler & Carpenter engraved the first die for the first plate of RS42 in 1866. A total of 60,000 sheets were printed over the next sixteen years (30,000 old, 10,000 silk and

20,000 pink and watermarked). Two plates could be expected from this number of sheets. Holcombe states, "There is evidence that the Bureau made a new plate for the stamp, probably late in 1882." (Holcombe, 1979, p.68) In examining the stamps from the issue we found that all stamps on old, silk and pink papers had a Type Ia1 P.D. (Figure 5) and by contrast, no stamps on watermarked paper revealed any P.D. (Figure 6).

Figures 5 and 6. (Left) RS42, old paper, Plate #1, Type Ia1 (arrow). (Right) RS42, watermarked paper, Plate #2 unclear.

Figure 7. RS74h, \$100 old paper, Plate #1, Type Ia2 (arrow).

This would seem to be proof positive of a new plate, as surely plate wear would not eliminate the P.D. on all watermarked copies. The sharpness of detail in the vignette would also support a new plate. If we accept the evidence for a new plate, can we conclude that the Bureau was the likely author? We would think not. For the Bureau to be the author would have required there to have been no call for printings on watermarked paper for the period 1876-1879, which seems unlikely. It would seem more likely that the National authored this second plate. Here is a case where imprints would be necessary to be definitive on this point.