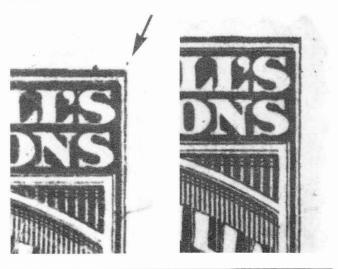

The two cent black stamp, RS148, was engraved in 1863 by Butler & Carpenter. A total of 112,000 sheets would be printed (40,000 old, 35,000 silk and 37,000 pink and watermarked). Two and probably three plates were used. Stamps from plate number 1 bear a Type Ib P.D. (Figure 18.) The majority of subsequent stamps also bear the same P.D. Double transfers have been described for all papers, and their variety helps to separate plates. First, a double transfer is described with doubling in the vignette and in the words "two" and "proprietary." This variety occurs on silk and pink papers, suggesting a second plate (Figure 19). Secondly, a variety exists on watermarked paper with doubling in the word "Philadelphia." This may represent a third plate.

We conclude:

Figure 17. RS147, watermarked paper, plate proof, Plate #2+, Unclear.

Figure 18. RS148, old paper, Plate #1, Type lb (arrow).

Figure 19. RS148, old paper, doubling in almost entire design, error (small arrows) on old, silk, pink and watermarked paper, Plate #1 (?), Type Ib (large arrow).