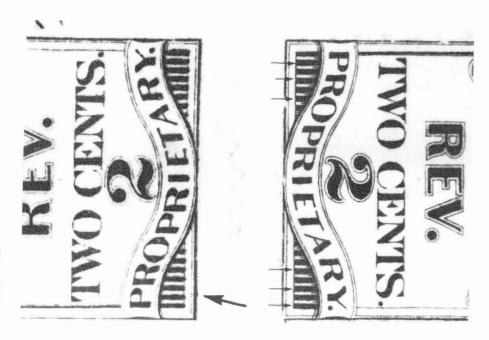

Figure 1 (a and b). RS114 (left) old paper, Plate #1, Type Ia1 (arrow). (Right) Some copies have in addition to the Ia1 dot guide lines along all side with a guide dot similar in location to Type II, but existing on both vertical sides.

short form:

Stamp RS114 Plate #1 Plate #2 Features\* Ia1 o, s, p, w II w

Platemaker J.C. American/Bureau?

Several caveats need mentioning. When we speak of looking for changes in the position dots as evidence for new plates, we are always hoping for the strongest contrast in technique as when a stamp from plate number 1 with a Type Ia1 P.D. is followed by a stamp from plate number 2 with Type II S.P.D. Difficulty arises when the second plate has an unclear S.P.D. which must be compared to a B&C plate on which 10% of the stamps, all from column 1, also have no P.D. The problem is in deciding when these unclear stamps represent a second plate. It is a statistical problem of sampling. In our experience, when the sample includes more than 50% stamps with unclear S.P.D., we feel that a plate change has occurred Fortunately that decision is often aided by the discovery of other information, such as the appearance of a double transfer, not hitherto described on plate number 1.