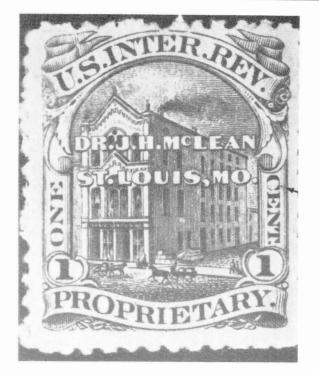

We conclude:

Stamp RS168 Plate #1 Plate #2
Feature Ia2: s, p, w II: w
Platemaker J.C. National/

American/Bureau?

The stamp created for the McLean Company proves to be a most complicated and interesting issue as there were 129,000 sheets printed over a 15 year span, with all five contract firms involved. The die was engraved by Butler and Carpenter and the first plate made in 1867. Printings followed totaling 130,000 sheets (30,000 old, 50,000 silk and 50,000 pink and watermarked). From this we might expect two or three plates. Holcombe states, "At least one plate was made by the

National Bank Note Co. and what may have been a final plate by the Bureau, probably in 1881." (Holcombe, 1979, p. 349) Beginning with the first plate, the typical P.D. for Butler and

Figure 30. RS190, watermarked paper, Plate #3, design sharp, beard full Type Ia1.

**Figure 31.** RS193, pair on silk paper, Plate #1, Type Ia2 seen as bulge on frameline (arrow).

Carpenter is found on all old, silk, pink and on some watermarked papers (Figure 24). The Majority of watermarked paper stamps have a Type II S.P.D. (Figure 25), constituting a minor variety. This would establish two plates. We can further subdivide the first group with Type Ia1 P.D. into two plates by the presence of a double transfer on silk and pink stamps (Figure 26) which does not appear to exist on old paper. This suggests that a second plate was made during the silk paper period, using the Type Ia1 method, which can only mean a Joseph Carpenter Company plate. Two distinctly different d.t. have been reported on watermarked paper. The first, is a triple transfer on a stamp bearing the National imprint would suggest a third plate by the National, (Riley and DeKay, 1982). The Type I2a P.D. would suggest that this is a Butler & Carpenter or Joseph Carpenter plate which the National reentered. And finally, yet another distinct double transfer

occurs on watermarked stamps, and it bears a Type II S.P.D., supporting a fourth plate by the Bureau (Figure 27).

We conclude:

Stamp RS180 Plate #1 Plate #2 Plate #3 Plate #4
Feature Ia1: o, s Ia1, d.t.: Ia2, d.d.t: II, d.t.: w
s,p,w w

Platemaker B&C J.C. National Bureau

The Pierce Company would ultimately become a gargantuan medical consortium with a health sanitarium a medical dispensary and an immense drug distribution system. Its founder would gain national prominence. The stamp which represented the tax paid for Pierce's Medical Discovery was a black two cent stamp, RS190. The die and first plate were engraved by Joseph Carpenter in 1870. Subsequently a total of 118,000 sheets were printed (12,000 old, 69,000 silk and 37,000 pink and watermarked). The last sheet was issued in

Figure 32. RS193, pair on silk paper, double transfer in "N.Y." (arrows, Plate #2, Type Ia2 seen on copy to left (arrow).

Figure 33. RS193, watermarked papers. Ccopy on left, plate #2, Type la2 (large arrow). Copy on right, Plate #3, Type unclear, die or transfer roll alteration (small arrows).

1879. From the large number of sheets printed we might expect there to be two or even three plates. Stamps from plate number 1 have an easily identifiable Type Ia1 P.D. (Figure 28). Holcombe states that, "The National Bank Note Co. of New York probably made a new plate and printings on silk, pink and possibly on watermarked paper." (Holcombe, 1979, p. 401) In our review we note that all stamps on all papers bear the same Type Ia1 P.D. characteristic for the Joseph Carpenter engravers which would give them the authorship of all plates. There is evidence for a second plate. First, there is the number of sheets printed, which suggests the need for a second plate during silk printings. Furthermore, there are double transfers which occur on silk and watermarked papers. The first double transfer would support a second plate by the Joseph Carpenter firm, probably late in their contract period. As we have seen with previous issues, as the plate wore down the detail in the vignette began to show the effect, and in this issue that can be appreciated in the thinning of the beard at its edges (Figure 29). We expect to find restored detail with a new plate. This is what we find among the watermarked copies. Fresh appearance and a new double transfer support a third plate (Figure 30). The Type Ia P.D. suggests that this maybe a re-entry of plate number 2.