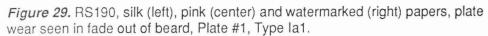

We conclude:

Stamp RS168 Plate #1 Plate #2
Feature Ia2: s, p, w II: w
Platemaker J.C. National/

American/Bureau?

The stamp created for the McLean Company proves to be a most complicated and interesting issue as there were 129,000 sheets printed over a 15 year span, with all five contract firms involved. The die was engraved by Butler and Carpenter and the first plate made in 1867. Printings followed totaling 130,000 sheets (30,000 old, 50,000 silk and 50,000 pink and watermarked). From this we might expect two or three plates. Holcombe states, "At least one plate was made by the

National Bank Note Co. and what may have been a final plate by the Bureau, probably in 1881." (Holcombe, 1979, p. 349) Beginning with the first plate, the typical P.D. for Butler and

Figure 30. RS190, watermarked paper, Plate #3, design sharp, beard full Type Ia1.