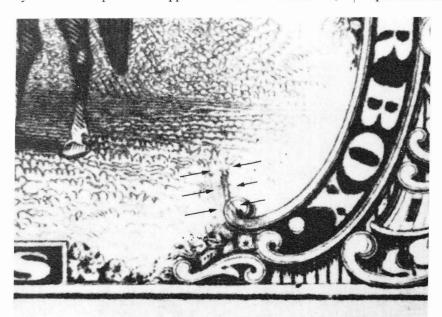

Figure 2. RS114, Watermarked paper, Plate #2, Type II (Arrow). Always on left side of the vignette.

Figure 3. RS114, both stamps from Plate #1. Plate wear seen as beard thinning. Early state of plate (left) old paper. Later state (right) silk paper.