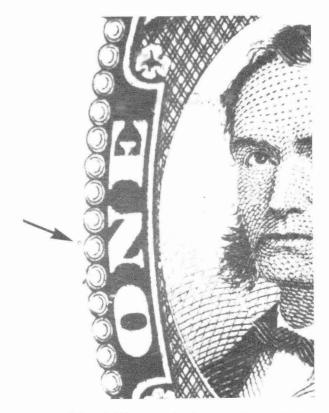

Figure 1 (a and b). RS114 (left) old paper, Plate #1, Type Ia1 (arrow). (Right) Some copies have in addition to the Ia1 dot guide lines along all side with a guide dot similar in location to Type II, but existing on both vertical sides.