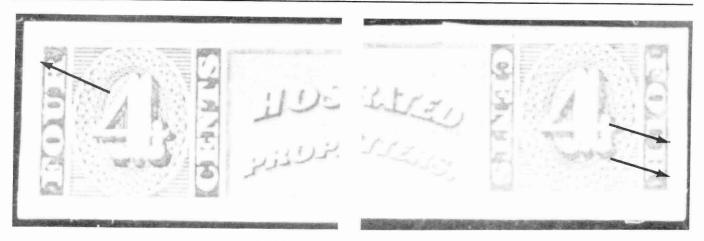

#### IN THIS ISSUE:

The variations in the length of "Y" from short to full form. These are some of the varieties looked at in the search for new printing plates used to print private die medicine stamps.