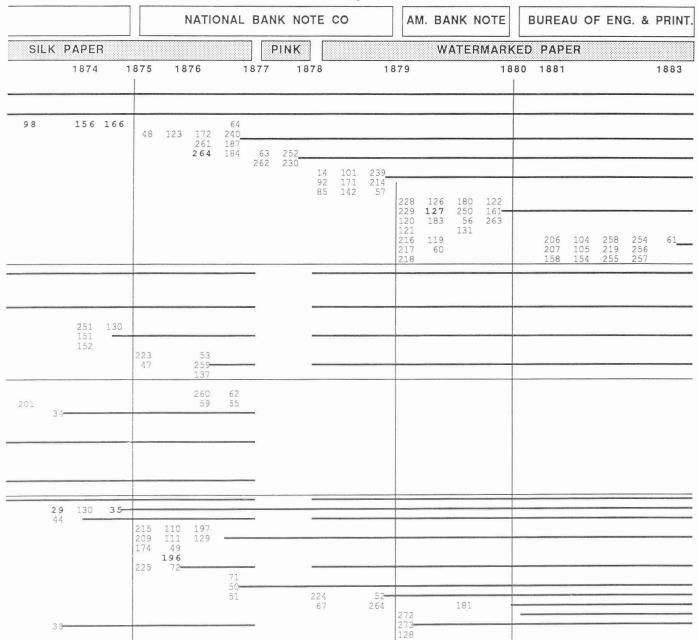

#### Analysis

At the outset it seems desirable to set down in graphic chart form a pattern showing production history of all of the face-different private die medicine issues and, secondly, a table listing items for which Holcombe claimed new plates had been prepared, together with information on the number of sheets printed and the existence of recognized double transfers. This information is given in Chart 1 (pages 66 and 67) and in Table 1 (page 68) respectively.

Chart 1 lists at the top the sequence of firms which printed

these stamps together with the years each was involved. Below the dates are shaded boxes within which is indicated the type of printing paper in use for the designated period. The body of the chart gives the Scott RS numbers placed horizontally in the temporal order they first appeared. The numbers are classified vertically into four groups. The first, "Continuous Serial Production" are for those stamps issued rather continuously when needed from the date of their first appearance to the end of the tax period, i.e. 1883. The second group "Interrupted Production," are those for which copies on pink paper are unrecognized. The third group, "Isolated Production," are stamps with shorter life spans. The final group, "Altered Dies," are stamps from dies which had been altered to indicate a corporate name change or new ownership. The heavy continuation lines extending to the right of each group indicates the papers on which the foregoing stamps can be found and is meant thereby to indicate the time periods of use of the plates. The data are abstracted from data in the Boston Revenue Book (Toppan, Deats and Holland, 1899).

To facilitate comparison of data in Table 1 with the data in Chart 1, the RS numbers in Table 1 are rendered in bold face type in the Chart. The stamps listed in the upper left quadrant of the Chart are those printed from plates made early in the series and used more or less continuously. It is in this group that the largest number of sheets were printed, the highest frequency of double transfers occur late in the production of the stamp, and the majority of new plates claimed by Holcombe are found. Indeed all but three of the items for which Holcombe said new plates had been prepared were for dies originally prepared by Butler & Carpenter or Joseph Carpenter. None were recorded in the "Isolated Production" group and only four in the "Altered Die" group. The data are consistent with our expectations.

#### Production History of Face-Dif-

|                                 |                 | BUTLER & CARPENTER |     |                                 |                |                  |                          |                        |                                         |                   |     |       |                 |                   |            |                          | Jos                                                                                                                                                                                                                                                                                                                                                                                                                                                                                                                                                                                                                                                                                                                                                                                                                                                                                                                                                                                                                                                                                                                                                                                                                                                                                                                                                                                                                                                                                                                                                                                                                                                                                                                                                                                                                                                                                                                                                                                                                                                                                                                            | EPH I                | 7. C                          | ARP       | ENTE                     | R          |      |
|---------------------------------|-----------------|--------------------|-----|---------------------------------|----------------|------------------|--------------------------|------------------------|-----------------------------------------|-------------------|-----|-------|-----------------|-------------------|------------|--------------------------|--------------------------------------------------------------------------------------------------------------------------------------------------------------------------------------------------------------------------------------------------------------------------------------------------------------------------------------------------------------------------------------------------------------------------------------------------------------------------------------------------------------------------------------------------------------------------------------------------------------------------------------------------------------------------------------------------------------------------------------------------------------------------------------------------------------------------------------------------------------------------------------------------------------------------------------------------------------------------------------------------------------------------------------------------------------------------------------------------------------------------------------------------------------------------------------------------------------------------------------------------------------------------------------------------------------------------------------------------------------------------------------------------------------------------------------------------------------------------------------------------------------------------------------------------------------------------------------------------------------------------------------------------------------------------------------------------------------------------------------------------------------------------------------------------------------------------------------------------------------------------------------------------------------------------------------------------------------------------------------------------------------------------------------------------------------------------------------------------------------------------------|----------------------|-------------------------------|-----------|--------------------------|------------|------|
|                                 |                 |                    |     |                                 |                |                  |                          |                        | 323000000000000000000000000000000000000 | PAPE              |     |       |                 |                   |            |                          |                                                                                                                                                                                                                                                                                                                                                                                                                                                                                                                                                                                                                                                                                                                                                                                                                                                                                                                                                                                                                                                                                                                                                                                                                                                                                                                                                                                                                                                                                                                                                                                                                                                                                                                                                                                                                                                                                                                                                                                                                                                                                                                                |                      |                               |           |                          |            |      |
|                                 |                 |                    |     | 18<br>274                       |                | 18<br>212<br>213 | 9 6<br>9 6               |                        | 170                                     | 99                | 868 |       |                 | 1869              |            | 1870                     |                                                                                                                                                                                                                                                                                                                                                                                                                                                                                                                                                                                                                                                                                                                                                                                                                                                                                                                                                                                                                                                                                                                                                                                                                                                                                                                                                                                                                                                                                                                                                                                                                                                                                                                                                                                                                                                                                                                                                                                                                                                                                                                                | 1                    | 871                           |           | 187                      | 2          | 1873 |
| Continuous Serial<br>Production | 40              | 4                  | 140 |                                 |                | 95               |                          | 193                    |                                         |                   |     |       |                 | 178<br>179<br>37  |            | 115<br>116<br>87         | 190                                                                                                                                                                                                                                                                                                                                                                                                                                                                                                                                                                                                                                                                                                                                                                                                                                                                                                                                                                                                                                                                                                                                                                                                                                                                                                                                                                                                                                                                                                                                                                                                                                                                                                                                                                                                                                                                                                                                                                                                                                                                                                                            | 155 <u>46</u><br>277 |                               |           | 167<br>168<br>150<br>189 | 204<br>241 | 157  |
| Interrupted<br>Production       | 39<br>41<br>242 | 145<br>90<br>140   |     | 10<br>88<br>9                   |                | 7 4              |                          | 94<br>162<br><b>73</b> | 202 <u></u> 59                          |                   | 249 |       |                 | 91<br>81<br>265   | 266<br>269 | 164<br>103<br><b>253</b> | 36<br>159<br><b>235</b><br>137                                                                                                                                                                                                                                                                                                                                                                                                                                                                                                                                                                                                                                                                                                                                                                                                                                                                                                                                                                                                                                                                                                                                                                                                                                                                                                                                                                                                                                                                                                                                                                                                                                                                                                                                                                                                                                                                                                                                                                                                                                                                                                 |                      | 86<br>237<br>270<br><b>87</b> |           | 268                      |            | 58   |
| Isolated<br>Production          | 19<br>20<br>66  | 18<br>89<br>226    |     | 139<br>185<br>233<br>232<br>231 | 21<br>22<br>23 |                  | 153<br>175<br>176<br>177 | 192<br>30<br>26        | 244_<br>222<br>188                      | 113               |     | 76    | 82<br>27<br>112 | 77 <u></u><br>160 |            |                          | APPENDENCE OF THE SECOND SECON |                      | 78<br>79<br>90                | 173<br>38 | 205<br>210               |            | 182  |
| Isol                            | 208             | 221                |     |                                 |                |                  |                          | 24<br>25<br>59<br>227  | 134<br>194<br>195                       | 245<br>107<br>103 | 83  | 235 - |                 | 65<br>267         |            | 97<br>163<br>143         |                                                                                                                                                                                                                                                                                                                                                                                                                                                                                                                                                                                                                                                                                                                                                                                                                                                                                                                                                                                                                                                                                                                                                                                                                                                                                                                                                                                                                                                                                                                                                                                                                                                                                                                                                                                                                                                                                                                                                                                                                                                                                                                                |                      | 165                           |           |                          |            |      |
| Altered<br>Dies                 |                 |                    |     |                                 |                |                  |                          |                        |                                         |                   |     |       |                 |                   |            |                          |                                                                                                                                                                                                                                                                                                                                                                                                                                                                                                                                                                                                                                                                                                                                                                                                                                                                                                                                                                                                                                                                                                                                                                                                                                                                                                                                                                                                                                                                                                                                                                                                                                                                                                                                                                                                                                                                                                                                                                                                                                                                                                                                |                      |                               |           |                          |            | 169  |