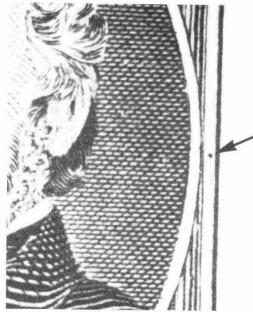

Figure 1 (a and b). RS114 (left) old paper, Plate #1, Type Ia1 (arrow). (Right) Some copies have in addition to the Ia1 dot guide lines along all side with a guide dot similar in location to Type II, but existing on both vertical sides.