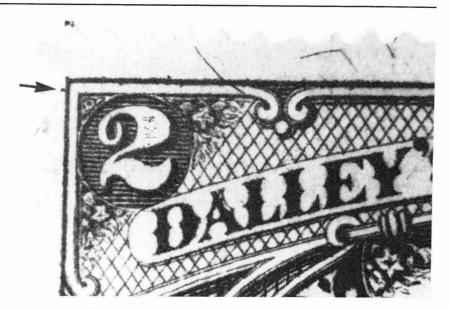

20,000 pink and watermarked). Two plates could be expected from this number of sheets. Holcombe states, "There is evidence that the Bureau made a new plate for the stamp, probably late in 1882." (Holcombe, 1979, p.68) In examining the stamps from the issue we found that all stamps on old, silk and pink papers had a Type Ia1 P.D. (Figure 5) and by contrast, no stamps on watermarked paper revealed any P.D. (Figure 6).