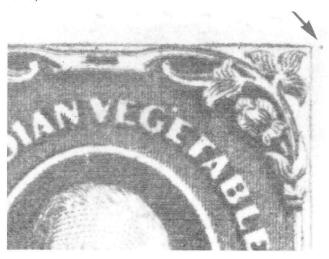

criteria which he illustrated: the first plate engraved by Joseph Carpenter bore no plate number, stamps printed from it on old, silk, pink and some on watermarked paper have a P.D. in the upper right corner (Type Ia1, see Figure 1), and a second plate which he credited to the Bureau which bore a S.P.D. to the left of the vertical center of the frameline (Type II, see Figure 2) from which the balance of the watermarked paper copies were printed.

Figure 1 (a and b). RS114 (left) old paper, Plate #1, Type Ia1 (arrow). (Right) Some copies have in addition to the Ia1 dot guide lines along all side with a guide dot similar in location to Type II, but existing on both vertical sides.