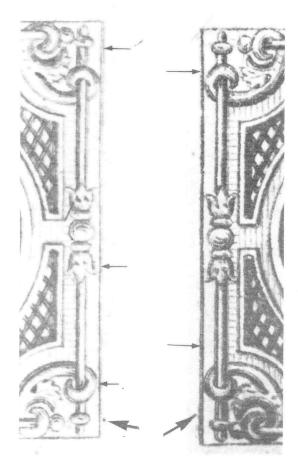

Figure 2. RS114, Watermarked paper, Plate #2, Type II (Arrow). Always on left side of the vignette.

Figure 3. RS114, both stamps from Plate #1. Plate wear seen as beard thinning. Early state of plate (left) old paper. Later state (right) silk paper.

h<sub>o</sub> a<sub>o</sub> l

Figure 4. Effect on Line Size and Interline Distances From Plate Wear: The plate in original state has height  $(h_o)$ . The first groove when inked will produce an impression on paper of a line with a width  $(I_o)$ . After plate wear (shaded area), the resultant new height  $(h_o)$  will produce a line with a narrower width  $(I_o)$ . Conversly, plate wear will result in an increase in the width line between engraved lines  $(a_o$  to  $a_o$ ).