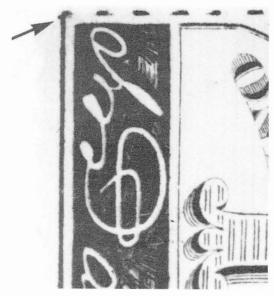

Figure 1 (a and b). RS114 (left) old paper, Plate #1, Type Ia1 (arrow). (Right) Some copies have in addition to the Ia1 dot guide lines along all side with a guide dot similar in location to Type II, but existing on both vertical sides.