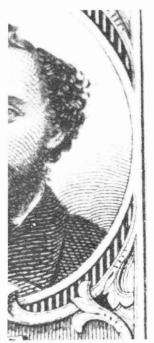

## ferent Private Die Medicine Stamps

Our study of the one cent Henry stamp begins with the recognition of the Type Ia1 P.D. to be found on all stamps printed on old paper, silk paper, pink paper and approximately half of the copies on watermarked paper. Signs of plate wear are easily appreciated by comparison of copies from these papers. The most identifiable change is a thinning out of the beard and a widening of the space between the beard and the label (Figure 3). One understands this process by recalling the profile of a plate with its engraved lines of varying depth, lines which become less deep and move further apart as the printing surface wears down (Figure 4). As the plate wears, then, the thinnest lines or dots may be lost, distances between lines

widen and the lines thin. Vignettes with sharp fine detail lines are at particular risk to disappear raising the consideration for plate replacement.

The first plate, now seen to have suffered plate wear as judged by the ragged appearance of the watermarked copies from plate number 1, was replaced by a plate which was engraved using a variation in the Type II S.P.D. technique. Since this technique was not used by the Joseph Carpenter firm, we conclude that the second plate was engraved by the bank note companies or the Bureau. We favor the Bureau as the maker based on the large number of watermarked copies which were printed from plate number 1, a task which occu-