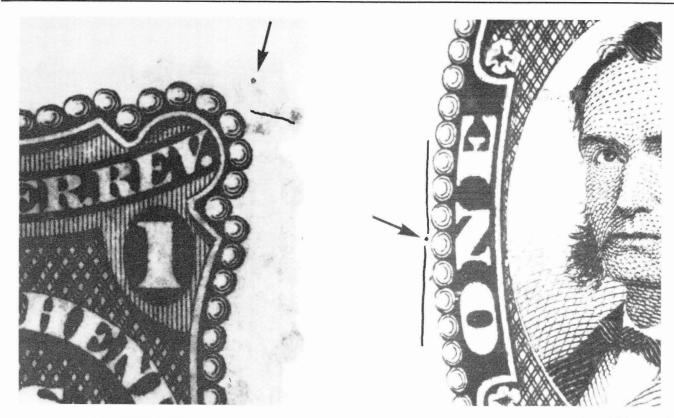

criteria which he illustrated: the first plate engraved by Joseph Carpenter bore no plate number, stamps printed from it on old, silk, pink and some on watermarked paper have a P.D. in the upper right corner (Type Ia1, see Figure 1), and a second plate which he credited to the Bureau which bore a S.P.D. to the left of the vertical center of the frameline (Type II, see Figure 2) from which the balance of the watermarked paper copies were printed.

Figure 1 (a and b). RS114 (left) old paper, Plate #1, Type Ia1 (arrow). (Right) Some copies have in addition to the Ia1 dot guide lines along all side with a guide dot similar in location to Type II, but existing on both vertical sides.

Figure 2. RS114, Watermarked paper, Plate #2, Type II (Arrow). Always on left side of the vignette.

Figure 3. RS114, both stamps from Plate #1. Plate wear seen as beard thinning. Early state of plate (left) old paper. Later state (right) silk paper.