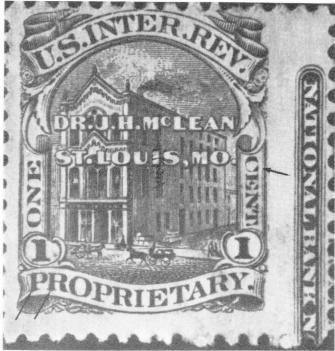

We conclude:

Stamp RS168 Plate #1 Plate #2
Feature Ia2: s, p, w II: w
Platemaker J.C. National/

American/Bureau?

The stamp created for the McLean Company proves to be a most complicated and interesting issue as there were 129,000 sheets printed over a 15 year span, with all five contract firms involved. The die was engraved by Butler and Carpenter and the first plate made in 1867. Printings followed totaling 130,000 sheets (30,000 old, 50,000 silk and 50,000 pink and watermarked). From this we might expect two or three plates. Holcombe states, "At least one plate was made by the

National Bank Note Co. and what may have been a final plate by the Bureau, probably in 1881." (Holcombe, 1979, p. 349) Beginning with the first plate, the typical P.D. for Butler and

Figure 30. RS190, watermarked paper, Plate #3, design sharp, beard full Type Ia1.

**Figure 31.** RS193, pair on silk paper, Plate #1, Type Ia2 seen as bulge on frameline (arrow).

Carpenter is found on all old, silk, pink and on some watermarked papers (Figure 24). The Majority of watermarked paper stamps have a Type II S.P.D. (Figure 25), constituting a minor variety. This would establish two plates. We can further subdivide the first group with Type Ia1 P.D. into two plates by the presence of a double transfer on silk and pink stamps (Figure 26) which does not appear to exist on old paper. This suggests that a second plate was made during the silk paper period, using the Type Ia1 method, which can only mean a Joseph Carpenter Company plate. Two distinctly different d.t. have been reported on watermarked paper. The first, is a triple transfer on a stamp bearing the National imprint would suggest a third plate by the National, (Riley and DeKay, 1982). The Type I2a P.D. would suggest that this is a Butler & Carpenter or Joseph Carpenter plate which the National reentered. And finally, yet another distinct double transfer

occurs on watermarked stamps, and it bears a Type II S.P.D., supporting a fourth plate by the Bureau (Figure 27).

We conclude:

Stamp RS180 Plate #1 Plate #2 Plate #3 Plate #4
Feature Ia1: o, s Ia1, d.t.: Ia2, d.d.t: II, d.t.: w
s,p,w w

Platemaker B&C J.C. National Bureau

The Pierce Company would ultimately become a gargantuan medical consortium with a health sanitarium a medical dispensary and an immense drug distribution system. Its founder would gain national prominence. The stamp which represented the tax paid for Pierce's Medical Discovery was a black two cent stamp, RS190. The die and first plate were engraved by Joseph Carpenter in 1870. Subsequently a total of 118,000 sheets were printed (12,000 old, 69,000 silk and 37,000 pink and watermarked). The last sheet was issued in

Figure 32. RS193, pair on silk paper, double transfer in "N.Y." (arrows, Plate #2, Type Ia2 seen on copy to left (arrow).

Figure 33. RS193, watermarked papers. Ccopy on left, plate #2, Type la2 (large arrow). Copy on right, Plate #3, Type unclear, die or transfer roll alteration (small arrows).

1879. From the large number of sheets printed we might expect there to be two or even three plates. Stamps from plate number 1 have an easily identifiable Type Ia1 P.D. (Figure 28). Holcombe states that, "The National Bank Note Co. of New York probably made a new plate and printings on silk, pink and possibly on watermarked paper." (Holcombe, 1979, p. 401) In our review we note that all stamps on all papers bear the same Type Ia1 P.D. characteristic for the Joseph Carpenter engravers which would give them the authorship of all plates. There is evidence for a second plate. First, there is the number of sheets printed, which suggests the need for a second plate during silk printings. Furthermore, there are double transfers which occur on silk and watermarked papers. The first double transfer would support a second plate by the Joseph Carpenter firm, probably late in their contract period. As we have seen with previous issues, as the plate wore down the detail in the vignette began to show the effect, and in this issue that can be appreciated in the thinning of the beard at its edges (Figure 29). We expect to find restored detail with a new plate. This is what we find among the watermarked copies. Fresh appearance and a new double transfer support a third plate (Figure 30). The Type Ia P.D. suggests that this maybe a re-entry of plate number 2.