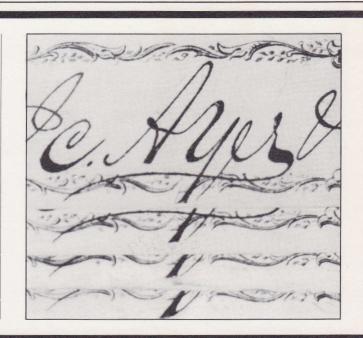

## 1898 Bank Checks with Stamp Added by the Bank and Canceled with Three-line Explanatory Handstamp

#### by Michael Mahler, ARA

The check illustrated here was executed August 25, 1898, about two months after the documentary taxes of the Spanish-American War era took effect on July 1. It reached the State Savings Bank of Butte, Montana, without being stamped, for the 2¢ "I.R." overprint affixed is tied by a three-line magenta handstamp reading "Revenue Stamp affixed by Bank, added to the check and charged 2 cents." Confirming this, the amount of the check has been changed from \$20 to \$20.02. A "Paid" handstamp in the same magenta ink is dated August 27.