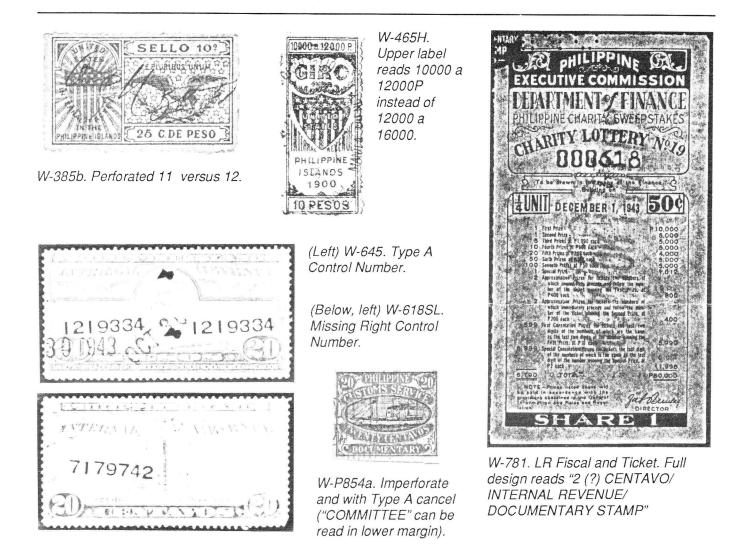

s on the straight edges of many of the earlier 10 x 10 fiscals, even one attempt to reperforate inside a perforated side. Since collectors incorrectly assumed that this issue need only be perforation checked on one side, the erroneous listing probably occurred as the result of not measuring the perforations on all four sides. Additionally, the type B overprint is not found this late and the printing records in the National Archives do not support the printing of this value. This fiscal is on the want list of every Philippine revenue collector that I have corresponded with. You can now remove this item from your want list.

I would like to thank Donn Lueck, Ken Goodfellow, Ray Coughlin, Bob Yacano and Gene Garrett who all contributed new information that enabled me to produce this update.



### New Warren Listed Philippine Discoveries—Addendum

| Number  | Value | Description                                                             | Remarks     |
|---------|-------|-------------------------------------------------------------------------|-------------|
| W-385b  | 25c   | 1901-2 Sello perforated 11 x 11. Warren lists color as indigo (Stanley  |             |
|         |       | Gibbons dull indigo) and 1 of 4 colors in six printings. It seems color |             |
|         |       | and printing are all 11 x 11 versus 12 x 12.                            |             |
| W-428Bp | 30c   | 1899 Giro now discovered with irregular pin perforation.                |             |
| W-445F  | P15   | 1899 Giro, new value discovery for Type F.                              |