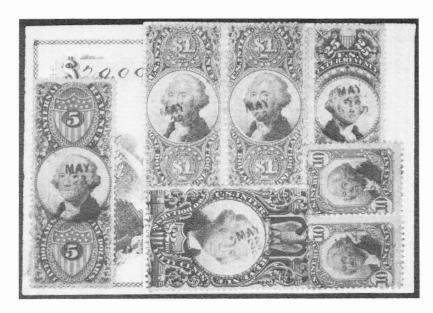

and eye-catching, because any such combination of stamps displays at least four colors in a variety of designs. We know from the Boston Revenue Book that Third Issue stamps were in use

<sup>1</sup>See Mahler 1988. This is confirmed by the few cases I have seen in which the bonds survived together with the probate documents: the amount of the bond then showed the value of the estate, and when the tax was calculated for probate of a will in that amount, it was always \$1 less than the total tax paid.



*Figure 1.* Letters of Administration for an estate valued at about \$146,000, with \$74 tax paid by stamps from each of the first three issues of U.S. revenues.

\$20.000-Daista Co. of three days with Cader of 1st Can Do of Muchty those nDOMIANTES also received and charge to a mo Ore + Co





for about eleven months, from November 4, 1871, until September 30, 1872,<sup>2</sup> the latter date being the last on which documentary taxes remained in effect, except for the  $2\phi$  tax on checks.

Documents bearing stamps from each of the first three issues can of course only have originated during this period when Third Issue stamps were available. After the appearance of the first Third Issue stamp, the  $2\phi$ , all Second Issue stamps except the  $2\phi$  continued to be issued for varying lengths of time. Many were sold regularly until September 1872, and even those superseded by the Third Issue continued in rather wide use, as stocks of stamps purchased earlier were gradually depleted. This is evident from any reasonably extensive survey of documents bearing these stamps