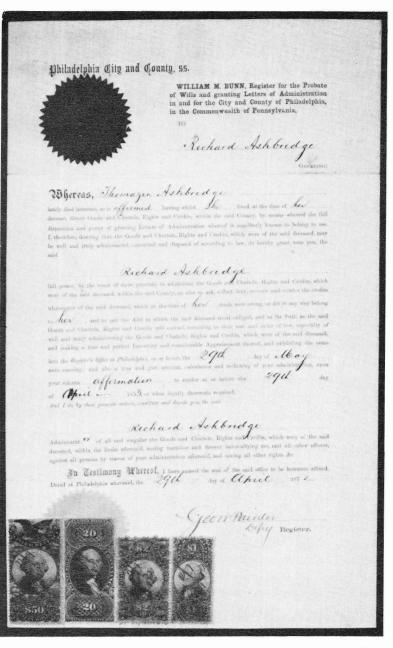

5,000, but not more than \$146,000.

Any document bearing U.S. revenues of the First, Second, and Third Issues must of necessity be a rare and eye-catching piece. Rare, because these documents originated during a relatively brief period, and more importantly, only under unusual circumstances; and eye-catching, because any such combination of stamps displays at least four colors in a variety of designs. We know from the Boston Revenue Book that Third Issue stamps were in use

<sup>1</sup>See Mahler 1988. This is confirmed by the few cases I have seen in which the bonds survived together with the probate documents: the amount of the bond then showed the value of the estate, and when the tax was calculated for probate of a will in that amount, it was always \$1 less than the total tax paid.



*Figure 1.* Letters of Administration for an estate valued at about \$146,000, with \$74 tax paid by stamps from each of the first three issues of U.S. revenues.

\$20.000-Daista Co. of three days with Cader of 1st Can Do of Muchty those nDOMIANTES also received and charge to a mo Ore + Co





for about eleven months, from November 4, 1871, until September 30, 1872,<sup>2</sup> the latter date being the last on which documentary taxes remained in effect, except for the  $2\phi$  tax on checks.

Documents bearing stamps from each of the first three issues can of course only have originated during this period when Third Issue stamps were available. After the appearance of the first Third Issue stamp, the  $2\phi$ , all Second Issue stamps except the  $2\phi$  continued to be issued for va