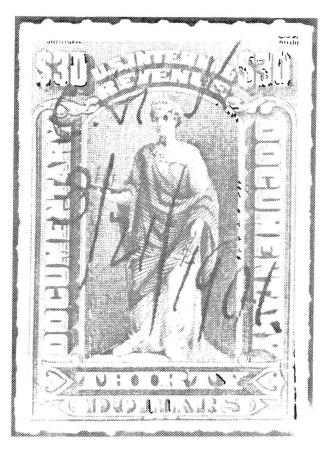

ok it is readily discernable. The strongest point is at the upper right corner in the dollar sign and the number 30. The doubling is also seen at a point outside and above the figure 30 in the same corner. A line of color can be seen outside the frame at the lower right. This line starts right of the letter R of DOCUMENTARY and continued down to the end of the frame. There are also other double lines in the left figure 30 and other areas.

Since only one plate was used, this variety should appear once in every sheet. I have not yet seen any other copy of it. Possibly someone could make a study of this stamp and determine which position this variety came from.

I extend my thanks to Dr. Stephen G. Richardson who originally took this photo that I have retouched to show the double transfer.



### Philippines—continued from previous page

| W-668BU | P1   | A second copy with control number 8490 has been found. The two listed examples are from the same sheet, which has numbers 8476 through 8500. The second copy form the same sheet indicated these are favor examples versus being found in the                                                                                                                                                                                          |
|---------|------|--------------------------------------------------------------------------------------------------------------------------------------------------------------------------------------------------------------------------------------------------------------------------------------------------