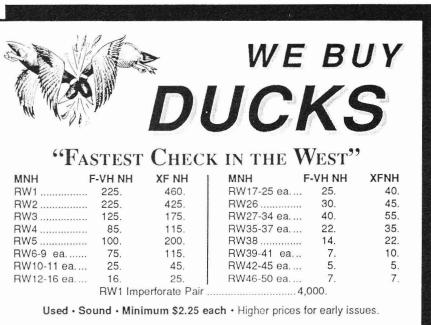

1988 copies of The American Revenuer available to someone who will pay UPS or parcel post charges. P. R. Beutel, Box 60188, Colorado Springs, CO 80960. •688• Auto Registration windshield stickers, inspection windshield

stickers, disabled veterans key chain tags, B.F. Goodrich key chain tags, license plates, bicycle sidepath tags. Dr. Edward H. Miles, 888-8th Avenue, New York City, NY 10019. •689•

Wanted: US First Revenue Issue with any or all margin inscriptions. Send description or photocopy, along with price of what you have to offer to: John Allmaier, Box 2853 Eads Station, Arlington, VA 22202. •690•**Dealer in** U.S. revenues seeks to buy collections and/or accumulations. Please write: Gene R. Gauthier, P.O. Box 2548, Oshkosh, WI 54903. Want lists also solicited and welcomed. •691•



### STATE DUCKS WANTED MINT NH

| California 1971     | 450.   |
|---------------------|--------|
| California 1972     | 1,600. |
| California 1978     | 65.    |
| Delaware 1980       | 55.    |
| Delaware 1981-82 ea | 35.    |
| Illinois 1977       | 110.   |
| Illinois 1978-81 ea | 65.    |
| lowa 1974-75 ea     | 40.    |
| lowa 1980           | 40.    |
| lowa 1981           | 20.    |
| Florida 1979        | 110.   |
| Missouri 1982       | 25.    |
| Missouri 1983       | 25.    |
|                     | 1 (2   |

Missouri 1984..... 20. North Carolina 1983 ..... 50 New Hampshire 1983 ..... 100. New Hampshire 1984 ..... 75. New Hampshire 1985 ..... 60 Ohio 1982 ..... 50 Ohio 1983-84 ea. ..... 25 Oregon 1984-85 ea. ..... 25 Tennessee 1979 ..... 125 Tennessee 1980 NR ..... 300 Tenne