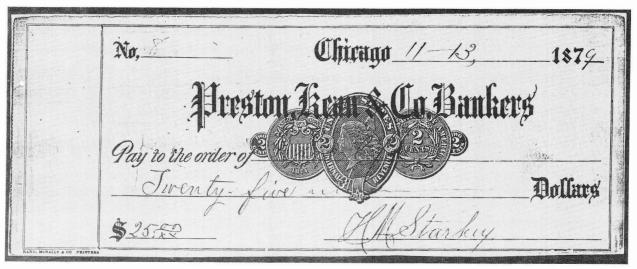

# A USED TYPE O CHECK

Figure 1. A Type O check used in Chicago about 5 years after the design was printed by Morey and Sherwood.

The date of use of the check (Figure 1) is October 13, 1879, about five years after the type Os were printed by Morey and Sherwood. It seems very strange that check number 8 would have been used five years after it was printed. Not many people would want to tie up their money in prepaid stamps on the checks, just for the convenience of having imprinted checks.

The signer of the illustrated check is H. M. Starkey; this would appear to be the Horace M. Starkey, physician, home address of 953 Wabash Avenue, listed in the 1878-79 Chicago city directory. Starkey is not listed in the 1875-76, 1876-77, or 1877-78 city directories. It is worth speculating that Starkey may have been setting up his practice in 1879, that he opened his checking account with Preston, Kean and Company, and that Preston, Kean may have given him a small supply of checks (that had lain in a drawer for 5 years?) to tide him over until he ordered his own personalized checks.