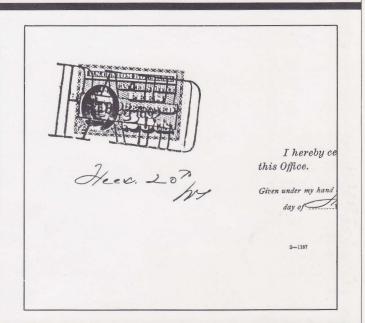

# 1891 Copy of Certificate of Registry with NY Customs House Fee Stamp

#### by Richard Walla, ARA

The document illustrated here was picked up at a H. J. Jermik auction. It was described as "2351 — 1892 document from District of the City of New York, Port of New York Collector's Office w/embossed seal + 20¢ US Custom House NY Carmine stamp R/s Tied—10.00." Custom House stamps on piece are very rare and almost non-existant. I was the only bidder and abtained it for \$5.00. Similar items without the stamps have been going in auctions at the \$200 level and with the Customs House stamps at about the \$450 level.

The document is a "Copy of Certificate of Registry" for the three masted ship St. Nicholas, being a "true copy of the original on record" in Register No. 1 in the Collector's Office, Port of New York. The certificate was signed and sealed by the Deputy Collector of Customs, the Deputy Naval Officer and the Commissioner of Navigation on July 2, 1891; however, the certificate attesting that it was a true copy was made February 23, 1892. a 20¢ U.S. Custom House N.Y fee stamp accompanies appears along side of this certificate.

The St. Nicholas was built in Bath, Maine, in 1869 and was registered under Registry No. 241 in New York April 16, 1889. The vessel had three decks and three masts with a length of 206.9 feet, a breadth of 42.8 feet and a depth of 19.85 feet. She had a net tonnage of 1723.26 tons.