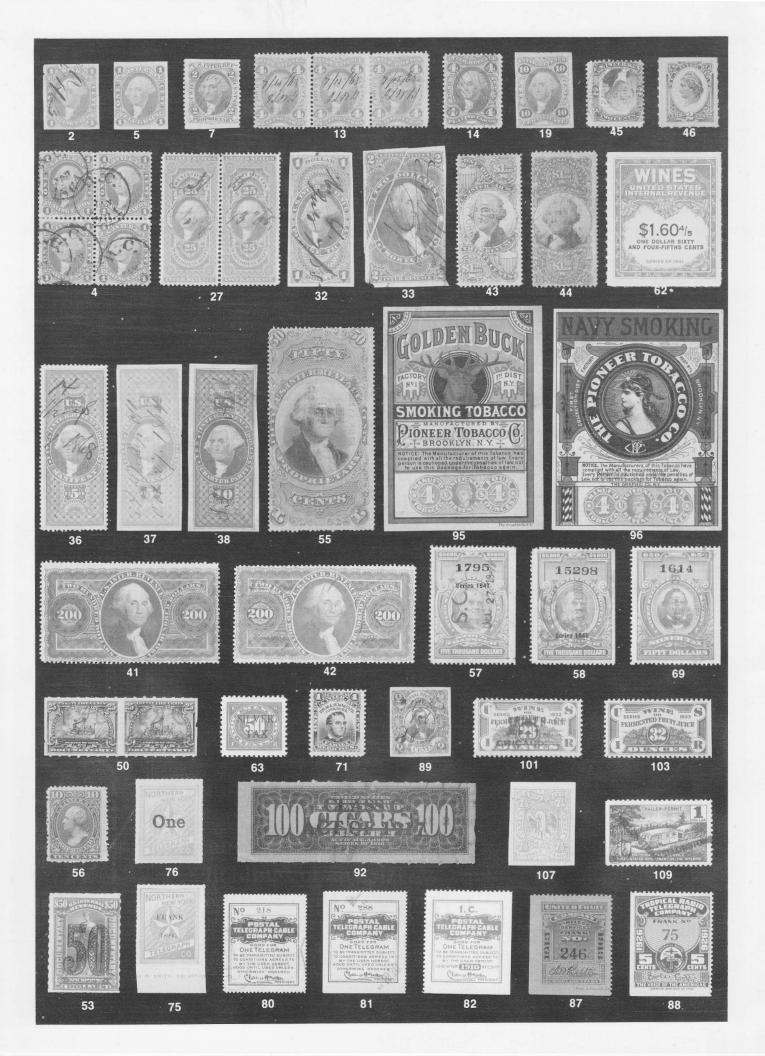

| Lot# | Description                  | Catalog    | Value   |
|------|------------------------------|------------|---------|
| 1    | R1a, MC, VF                  |            | 50.00   |
| 2    | R2a, MC, VF, tear            | (PH)       | 800.00  |
| 3    | R2c, Blk. of 4, HC,VF        |            | 675.00  |
| 4    | R2c, MC, VG                  | (PH)       | 100.00  |
| 5 *  | R4a, VF, O.G., scarce w/g    | gum (PH)   | 300.00  |
| 6 *  | R7a, XF, Gem,(ENV 20-3       | (0)        | 10.00   |
| 7    | R13b, VF, large margins      | (PH)       | 100.00  |
| 8    | R13e, MC, VG, good color     |            | 150.00  |
| 9 *  | R17a, VG, O.G., scarce       |            | 110.00  |
| 10   | R17c, HC, Fine, nibbed pe    | rf.        | 110.00  |
| 11 * | R19a, V. pair, nick          |            | 160.00  |
| 12   | R19a, MC, XF, nice           |            | 45.00   |
| 13   | R21c, H. strip of 3, Fine, g | good color | ,       |
|      | rare                         | (PH)       | 1250.00 |
| 14   | R21c, MC, Fine, crease       | (PH)       | 375.00  |
| 15   | R22d, HC, CC, Fine, good     | color      | 35.00   |
| 16   | R26b, MC, VG, good mar       | gins       |         |
|      | (ENV. 50-60)                 |            |         |
| 17   | R27a, H. pair, MC, XF, (E    | NV.25-30)  | 20.00   |
| 18   | R32a, MC, XF, nice, (ENV     | 7. 40-50)  | 40.00   |
| 19   | R33a, MC, VF, nice margi     | ns, (ENV.  |         |
|      | 90-100)                      | (PH)       | 90.00   |
| 20   | R36a, MC, VF, nice margi     | ns         | 125.00  |
| 21   | R36d, MC, VF, (ENV. 25-      |            | 22.50   |

| Lo       | t# De    | scription                                  | Catalog       | Value            |
|----------|----------|--------------------------------------------|---------------|------------------|
| 22       |          | Block of 6, MC, V(<br>70-80) (PH)          | G             | 105.00<br>65.00  |
| 23       |          | V. pair, MC, Fine                          |               | 50.00            |
| 24       |          | H. pair, MC, VF                            |               | 55.00            |
| 26       | R50a,    | H. pair, PH, MC, Fi                        | ine, nick     | 100.00           |
| 27       | R50c,    | H. pair, VF, nice,                         |               |                  |
| 28       |          | H. pair, MC, VF, (I                        | ENV.50-60)    | 45.00            |
| 29       |          | MC, VF, nice                               |               | 120.00           |
| 30       |          | HBC, XF, nice                              |               | 26.00            |
| 31       |          | H. strip of 3, MC, V                       |               | 65.00            |
| 32<br>33 | *        | MC, VF<br>MC, pre-print pape               | (PH)          | 175.00           |
| 33       | Faults   | MC, pre-print pape                         | (PH)          | 75.00            |
| 34       |          | MC, Fine                                   | (111)         | 90.00            |
| 35       |          | MC, VG                                     |               | 225.00           |
| 36       |          | MC, VF, scarce this                        | s nice,       |                  |
| SSOUTH   | (ENV     | . 80-90)                                   | (PH)          | 70.00            |
| 37       |          | MC, Fine, tiny mar                         |               | 375.00           |
| 38       |          | MC, VF, nice marg                          | ins (PH)      | 45.00            |
| 39       |          | MC, VF, nice                               |               | 70.00            |
| 40       |          | , MC, VF, clipped p                        |               | 125.00           |
| 41       |          | , VG,good colors,ve                        |               |                  |
| 42       |          | , MC, VF, small tea<br>HC, Fine            |               | 500.00           |
| 43       |          | HBC, Fine, Faults                          | (PH)<br>(PH)  | 225.00<br>325.00 |
| 45       |          | HC, VG, invert                             | (PH)          | 250.00           |
| 46       |          | , XF, huge jumbo, c                        |               | 250.00           |
|          | (ENV.    |                                            | (PH)          | 30.00            |
| 47       |          | MC, XF, S.E., nice                         | ()            | 60.00            |
| 48       |          | , block of 4, XF, N.                       | G.,           |                  |
|          | (ENV.    |                                            |               | 15.00            |
| 49       |          | , block of 4, Fine, C                      | ).G., scarce, | 46.              |
|          | (ENV.    |                                            |               | 60.00            |
| 50       |          | var.), H. pair imperi                      |               |                  |
| 51       |          | d, nick, (ENV. 100-<br>r, XF, N.G., scarce | 125) (PH)     | 60.00            |
| 52       |          | Fine, N.G., scarce                         |               | 90.00            |
| 53       |          | Fine, O. G., fresh &                       | quite rare.   | 20.00            |
|          |          | 900-1,000)                                 | (PH)          | 900.00           |
| 54       | R714,    | HC, CC, VF                                 |               | 150.00           |
| 55       | RB8b,    | Fine, good color                           | (PH)          | 900.00           |
| 56       | * RB19b  | , Fine, sharp color,                       |               |                  |
|          |          |                                            | (PH)          | 200.00           |
| 57       | RD259    | , HC,CC, XF, tape                          |               | 250.00           |
| 50       | DD211    | HC CC VE                                   | (PH)          | 350.00           |
| 58<br>59 |          | , HC,CC, VF<br>, VF, staple holes, F       | (PH)          | 375.00<br>125.00 |
| 60       |          | VF, staple holes, F                        | auns          | 70.00            |
| 61       | * RE195  |                                            |               | 50.00            |
| 62       |          | b, VF, fresh                               | (PH)          | 65.00            |
| 63       |          | , XF, lightly hinged                       |               |                  |
|          | (ENV.    |                                            | (PH)          | 30.00            |
| 64       |          | MC, XF, staple hole                        |               | 45.00            |
| 65       |          | MC, VF, staple hole                        |               | 70.00            |
| 66       |          | Fine, never hinged                         |               | 65.00            |
| 67       |          | , VF, lightly hinged                       |               | 40.00            |
| 68       |          | , VF, never hinged                         | (ENIV 200     | 50.00            |
| 69       | 325)     | , HC,CC, XF, rare,                         |               | 275.00           |
| 70       |          | , HC, Fine                                 | (111)         | 30.00            |
| 71       |          | o, VF, fresh, nice sta                     | amp,          |                  |
|          |          | 100-125)                                   | (PH)          | 70.00            |
| 72       | * 3T1, V | F                                          |               | 25.00            |
| 73       | * 3T2, V |                                            |               | 25.00            |
| 74       |          | F, O.G., (ENV. 25-3                        | ,             | 20.00            |
| 75       |          | KF, w/imprint                              | (PH)          | 45.00            |
| 76       |          | (F, O.G.                                   | (PH)          | 80.00            |
| 77<br>78 |          | n, XF, O.G. pair, (El<br>VF, O. G.         | 14 7.23-30)   | 21.00            |
| 79       |          | , VF, O.G.                                 |               | 40.00            |
| 80       |          | X, XF, O. G., nice, (                      | ENV. 70-      |                  |
|          | 80)      | ,,, (                                      | (PH)          | 70.00            |
| 81       | * 15T49F | 3, XF, O.G., nice, (E                      | ENV. 70-      | DISTRIBUTION     |
|          | 80)      |                                            | (PH)          | 60.00            |

| Lot | # Description Ca                     | talog Value   | _  |
|-----|--------------------------------------|---------------|----|
| 82  | * 15TO12, XF, O.G. (ENV. 70-8        | O) (PH) 60 00 | 1  |
| 83  | * 16T44b, XF, imperf. between p      |               | ,  |
| 03  |                                      | 40.00         | 1  |
| 0.4 | O.G.                                 |               | ,  |
| 84  | * United Fruit Co., 1910 Yello       |               |    |
| 0.5 | O.G., (ENV. 70-80)                   |               | •  |
| 85  | * -1911 Green, XF, O.G., tissue      | on back,      |    |
| 06  | (ENV. 70-80)                         |               | •  |
| 86  | * -1912 Orange, XF, O.G., tissu      |               |    |
| 07  | back, (ENV. 70-80)                   |               | •  |
| 87  | * -1913 Blue, XF, O.G., this is th   |               |    |
| 00  |                                      | (PH)          |    |
| 88  | * Tropical Radio, 1926 5 cent R      |               |    |
| 00  | O. G., (ENV. 75-100) (               | (PH)          |    |
| 89  | Turner 253, Essay, MC, 2 cent        |               |    |
| 0.0 |                                      | PH)           |    |
| 90  | TA57a, VF, (ENV. 30-40)              | 10.00         |    |
| 91  | TA60a, VF, scarce, (ENV. 50-6        |               | 1  |
| 92  | TC271, VF, small flaws, scarce,      |               |    |
|     |                                      | PH) 25.00     |    |
| 93  | TC390, VF, (ENV. 25-30)              | 14.00         |    |
| 94  | TE962a, VF, scarce, (ENV. 40-        |               | Į. |
| 95  | * 1878 4 oz. orange tobacco wra      |               |    |
|     |                                      | (PH)          |    |
| 96  | * 1878 4 oz. blue tobacco wrapp      |               |    |
|     | XF, unlisted, (ENV. 75-100)          | ` '           |    |
| 97  | * 1G3S, specimen, booklet of 4, I    | fine,         |    |
|     | O.G., (ENV. 50-60)                   |               |    |
| 98  | Fermented Fruit Juice - 8 oz.,       |               |    |
|     | small scuff                          |               |    |
| 99  | -13 oz., VF, thin                    | 10.00         |    |
| 100 | -24 oz., VF, couple rough perfs      | 20.00         |    |
| 101 | -29 oz., Fine, wrinkles, rare, (EN   |               |    |
|     |                                      | PH) 25.00     |    |
| 102 | -29 oz., P.I., VF                    | 25.00         |    |
| 103 | * -32 oz., S.E., XF, very fresh, rar |               |    |
|     | used, (ENV. 50-60)                   | (PH) 20.00    |    |
| 104 | -32 oz., S.E., Fine, tiny tear       | 20.00         |    |
| 105 | 2N43-8, Set, Fine, some usual fl     |               |    |
|     | (ENV. 40-50)                         | 22.25         |    |
| 106 | *L1-6S, Ohio, Specimen, comple       | ete set,      |    |
|     | XF, O.G., (ENV. 75-100)              |               |    |
| 107 | *LY7, Louisiana Lottery, XF, O       |               |    |
|     | (ENV. 75-100)                        | (PH)          |    |
| 108 | ST116, N.Y. Stock Transfer, P.       | I., VF        |    |
|     | (ENV. 20-30)                         |               |    |
| 109 | Nat. Park Trailer Permit -\$1 re     |               |    |
|     | "Yellowstone", XF,(ENV. 30-40)       |               |    |
| 110 | Postal Note - 1 cent black, 1894     | ١,            |    |
|     | St. Louis, VF, (ENV. 50-75)          |               |    |
| 111 | U. S. Dept. of Ag Mediterran         |               |    |
|     | Fruit Fly Quarn., June 30th, 19      | 57 cer-       |    |
|     | tificate, VF, (ENV. 20-30)           |               |    |
| 112 | *1876 Philadelphia Package Tic       | ket, XF,      |    |
|     | (ENV. 30-40)                         |               |    |
|     |                                      |               |    |
|     | Abbreviations                        |               |    |
|     |                                      |               |    |
| HC  | : Hand Cancel CC : Cut C             | Cancel        |    |
|     | : Manuscript Cancel PI : Perfec      |               |    |