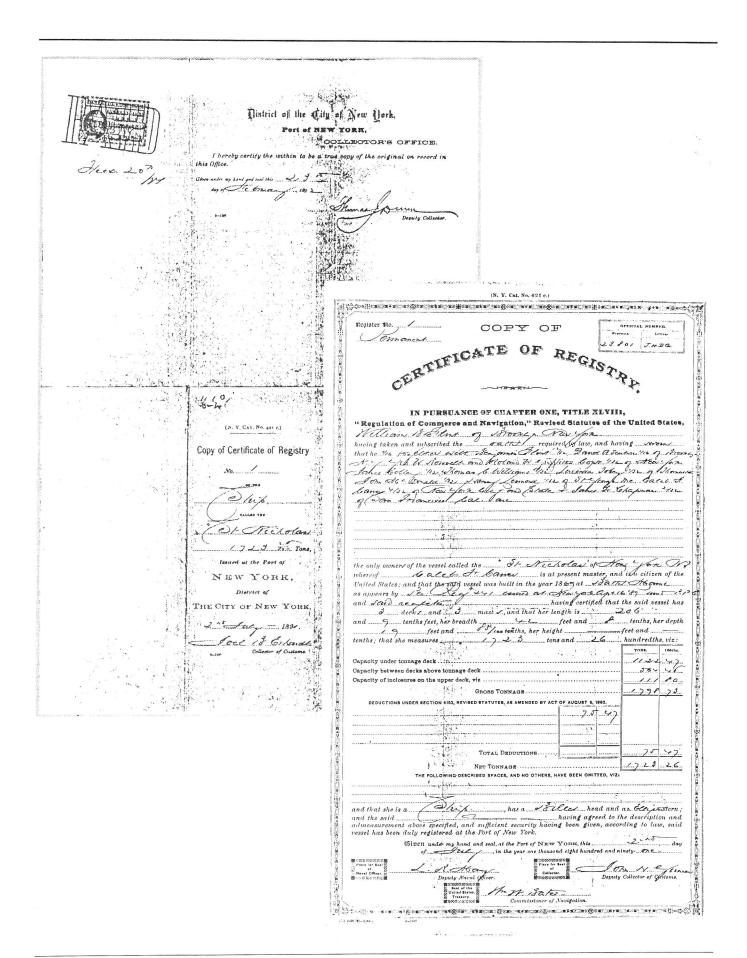

# 1891 Copy of Certificate of Registry with NY Customs House Fee Stamp

#### by Richard Walla, ARA

The document illustrated here was picked up at a H. J. Jermik auction. It was described as "2351 — 1892 document from District of the City of New York, Port of New York Collector's Office w/embossed seal + 20¢ US Custom House NY Carmine stamp R/s Tied—10.00." Custom House stamps on piece are very rare and almost non-existant. I was the only bidder and abtained it for \$5.00. Similar items without the stamps have been going in auctions at the \$200 level and with the Customs House stamps at about the \$450 level.

The document is a "Copy of Certificate of Registry" for the three masted ship St. Nicholas, being a "true copy of the original on record" in Register No. 1 in the Collector's Office, Port of New York. The certificate was signed and sealed by the Deputy Collector of Customs, the Deputy Naval Officer and the Commissioner of Navigation on July 2, 1891; however, the certificate attesting that it was a true copy was made February 23, 1892. a 20¢ U.S. Custom House N.Y fee stamp accompanies appears along side of this certificate.

The St. Nicholas was built in Bath, Maine, in 1869 and was registered under Registry No. 241 in New York April 16, 1889. The vessel had three decks and three masts with a length of 206.9 feet, a breadth of 42.8 feet and a depth of 19.85 feet. She had a net tonnage of 1723.26 tons.