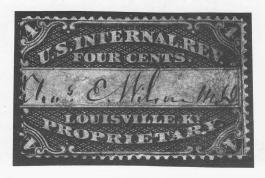

| Lot# | Description                  | Catalog    | Value   |
|------|------------------------------|------------|---------|
| 1    | R1a, MC, VF                  |            | 50.00   |
| 2    | R2a, MC, VF, tear            | (PH)       | 800.00  |
| 3    | R2c, Blk. of 4, HC,VF        |            | 675.00  |
| 4    | R2c, MC, VG                  | (PH)       | 100.00  |
| 5 *  | R4a, VF, O.G., scarce w/g    | gum (PH)   | 300.00  |
| 6 *  | R7a, XF, Gem,(ENV 20-3       | (0)        | 10.00   |
| 7    | R13b, VF, large margins      | (PH)       | 100.00  |
| 8    | R13e, MC, VG, good color     |            | 150.00  |
| 9 *  | R17a, VG, O.G., scarce       |            | 110.00  |
| 10   | R17c, HC, Fine, nibbed pe    | rf.        | 110.00  |
| 11 * | R19a, V. pair, nick          |            | 160.00  |
| 12   | R19a, MC, XF, nice           |            | 45.00   |
| 13   | R21c, H. strip of 3, Fine, g | good color | ,       |
|      | rare                         | (PH)       | 1250.00 |
| 14   | R21c, MC, Fine, crease       | (PH)       | 375.00  |
| 15   | R22d, HC, CC, Fine, good     | color      | 35.00   |
| 16   | R26b, MC, VG, good mar       | gins       |         |
|      | (ENV. 50-60)                 |            |         |
| 17   | R27a, H. pair, MC, XF, (E    | NV.25-30)  | 20.00   |
| 18   | R32a, MC, XF, nice, (ENV     | 7. 40-50)  | 40.00   |
| 19   | R33a, MC, VF, nice margi     | ns, (ENV.  |         |
|      | 90-100)                      | (PH)       | 90.00   |
| 20   | R36a, MC, VF, nice margi     | ns         | 125.00  |
| 21   | R36d, MC, VF, (ENV. 25-      |            | 22.50   |

| Lo       | t# De    | scription                                  | Catalog       | Value            |
|----------|----------|--------------------------------------------|---------------|------------------|
| 22       |          | Block of 6, MC, V(<br>70-80) (PH)          | G             | 105.00<br>65.00  |
| 23       |          | V. pair, MC, Fine                          |               | 50.00            |
| 24       |          | H. pair, MC, VF                            |               | 55.00            |
| 26       | R50a,    | H. pair, PH, MC, Fi                        | ine, nick     | 100.00           |
| 27       | R50c,    | H. pair, VF, nice,                         |               |                  |
| 28       |          | H. pair, MC, VF, (I                        | ENV.50-60)    | 45.00            |
| 29       |          | MC, VF, nice                               |               | 120.00           |
| 30       |          | HBC, XF, nice                              |               | 26.00            |
| 31       |          | H. strip of 3, MC, V                       |               | 65.00            |
| 32<br>33 | *        | MC, VF<br>MC, pre-print pape               | (PH)          | 175.00           |
| 33       | Faults   | MC, pre-print pape                         | (PH)          | 75.00            |
| 34       |          | MC, Fine                                   | (111)         | 90.00            |
| 35       |          | MC, VG                                     |               | 225.00           |
| 36       |          | MC, VF, scarce this                        | s nice,       |                  |
| SSOUTH   | (ENV     | . 80-90)                                   | (PH)          | 70.00            |
| 37       |          | MC, Fine, tiny mar                         |               | 375.00           |
| 38       |          | MC, VF, nice marg                          | ins (PH)      | 45.00            |
| 39       |          | MC, VF, nice                               |               | 70.00            |
| 40       |          | , MC, VF, clipped p                        |               | 125.00           |
| 41       |          | , VG,good colors,ve                        |               |                  |
| 42       |          | , MC, VF, small tea<br>HC, Fine            |               | 500.00           |
| 43       |          | HBC, Fine, Faults                          | (PH)<br>(PH)  | 225.00<br>325.00 |
| 45       |          | HC, VG, invert                             | (PH)          | 250.00           |
| 46       |          | , XF, huge jumbo, c                        |               | 250.00           |
|          | (ENV.    |                                            | (PH)          | 30.00            |
| 47       |          | MC, XF, S.E., nice                         | ()            | 60.00            |
| 48       |          | , block of 4, XF, N.                       | G.,           |                  |
|          | (ENV.    |                                            |               | 15.00            |
| 49       |          | , block of 4, Fine, C                      | ).G., scarce, | 46.              |
|          | (ENV.    |                                            |               | 60.00            |
| 50       |          | var.), H. pair imperi                      |               |                  |
| 51       |          | d, nick, (ENV. 100-<br>r, XF, N.G., scarce | 125) (PH)     | 60.00            |
| 52       |          | Fine, N.G., scarce                         |               | 90.00            |
| 53       |          | Fine, O. G., fresh &                       | quite rare.   | 20.00            |
|          |          | 900-1,000)                                 | (PH)          | 900.00           |
| 54       | R714,    | HC, CC, VF                                 |               | 150.00           |
| 55       | RB8b,    | Fine, good color                           | (PH)          | 900.00           |
| 56       | * RB19b  | , Fine, sharp color,                       |               |                  |
|          |          |                                            | (PH)          | 200.00           |
| 57       | RD259    | , HC,CC, XF, tape                          |               | 250.00           |
| 50       | DD211    | HC CC VE                                   | (PH)          | 350.00           |
| 58<br>59 |          | , HC,CC, VF<br>, VF, staple holes, F       | (PH)          | 375.00<br>125.00 |
| 60       |          | VF, staple holes, F                        | auns          | 70.00            |
| 61       | * RE195  |                                            |               | 50.00            |
| 62       |          | b, VF, fresh                               | (PH)          | 65.00            |
| 63       |          | , XF, lightly hinged                       |               |                  |
|          | (ENV.    |                                            | (PH)          | 30.00            |
| 64       |          | MC, XF, staple hole                        |               | 45.00            |
| 65       |          | MC, VF, staple hole                        |               | 70.00            |
| 66       |          | Fine, never hinged                         |               | 65.00            |
| 67       |          | , VF, lightly hinged                       |               | 40.00            |
| 68       |          | , VF, never hinged                         | (ENIV 200     | 50.00            |
| 69       | 325)     | , HC,CC, XF, rare,                         |               | 275.00           |
| 70       |          | , HC, Fine                                 | (111)         | 30.00            |
| 71       |          | o, VF, fresh, nice sta                     | amp,          |                  |
|          |          | 100-125)                                   | (PH)          | 70.00            |
| 72       | * 3T1, V | F                                          |               | 25.00            |
| 73       | * 3T2, V |                                            |               | 25.00            |
| 74       |          | F, O.G., (ENV. 25-3                        | ,             | 20.00            |
| 75       |          | KF, w/imprint                              | (PH)          | 45.00            |
| 76       |          | (F, O.G.                                   | (PH)          | 80.00            |
| 77<br>78 |          | n, XF, O.G. pair, (El<br>VF, O. G.         | 14 7.23-30)   | 21.00            |
| 79       |          | , VF, O.G.                                 |               | 40.00            |
| 80       |          | X, XF, O. G., nice, (                      | ENV. 70-      |                  |
|          | 80)      | ,,, (                                      | (PH)          | 70.00            |
| 81       | * 15T49F | 3, XF, O.G., nice, (E                      | ENV. 70-      | DISTRIBUTION     |
|          | 80)      |                                            | (PH)          | 60.00            |