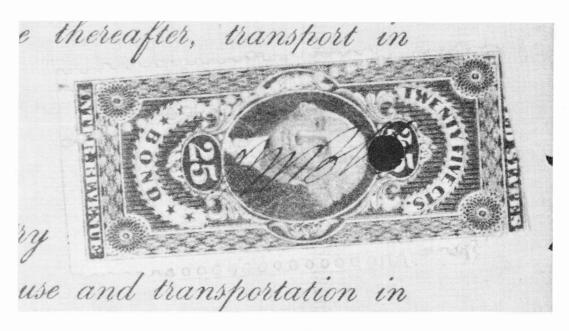

As if in response to this situation, the piece featured here surfaced recently, part of the Morton Dean Joyce holdings. It is a Custom House bond executed in New York on March 12, 1863, the condition of the bond being the delivery to the Collector of Customs in San Francisco of

1863 New York Custom House bond bearing 25¢ Bond part perforate with extraneous diagonal perforations. a cargo of wine that had passed through customs in New York with payment of its duty deferred, some \$3,262. Its owners were bound to the United States Government for the amount of the duty, plus a penalty of 100%, until the Collector of Customs in New