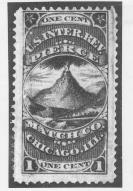

| Lot# | Description                  | Catalog    | Value   |
|------|------------------------------|------------|---------|
| 1    | R1a, MC, VF                  |            | 50.00   |
| 2    | R2a, MC, VF, tear            | (PH)       | 800.00  |
| 3    | R2c, Blk. of 4, HC,VF        |            | 675.00  |
| 4    | R2c, MC, VG                  | (PH)       | 100.00  |
| 5 *  | R4a, VF, O.G., scarce w/g    | gum (PH)   | 300.00  |
| 6 *  | R7a, XF, Gem,(ENV 20-3       | (0)        | 10.00   |
| 7    | R13b, VF, large margins      | (PH)       | 100.00  |
| 8    | R13e, MC, VG, good color     |            | 150.00  |
| 9 *  | R17a, VG, O.G., scarce       |            | 110.00  |
| 10   | R17c, HC, Fine, nibbed pe    | rf.        | 110.00  |
| 11 * | R19a, V. pair, nick          |            | 160.00  |
| 12   | R19a, MC, XF, nice           |            | 45.00   |
| 13   | R21c, H. strip of 3, Fine, g | good color | ,       |
|      | rare                         | (PH)       | 1250.00 |
| 14   | R21c, MC, Fine, crease       | (PH)       | 375.00  |
| 15   | R22d, HC, CC, Fine, good     | color      | 35.00   |
| 16   | R26b, MC, VG, good mar       | gins       |         |
|      | (ENV. 50-60)                 |            |         |
| 17   | R27a, H. pair, MC, XF, (E    | NV.25-30)  | 20.00   |
| 18   | R32a, MC, XF, nice, (ENV     | 7. 40-50)  | 40.00   |
| 19   | R33a, MC, VF, nice margi     | ns, (ENV.  |         |
|      | 90-100)                      | (PH)       | 90.00   |
| 20   | R36a, MC, VF, nice margi     | ns         | 125.00  |
| 21   | R36d, MC, VF, (ENV. 25-      |            | 22.50   |

| Lo       | t# De    | scription                                  | Catalog       | Value            |
|----------|----------|--------------------------------------------|---------------|------------------|
| 22       |          | Block of 6, MC, V(<br>70-80) (PH)          | G             | 105.00<br>65.00  |
| 23       |          | V. pair, MC, Fine                          |               | 50.00            |
| 24       |          | H. pair, MC, VF                            |               | 55.00            |
| 26       | R50a,    | H. pair, PH, MC, Fi                        | ine, nick     | 100.00           |
| 27       | R50c,    | H. pair, VF, nice,                         |               |                  |
| 28       |          | H. pair, MC, VF, (I                        | ENV.50-60)    | 45.00            |
| 29       |          | MC, VF, nice                               |               | 120.00           |
| 30       |          | HBC, XF, nice                              |               | 26.00            |
| 31       |          | H. strip of 3, MC, V                       |               | 65.00            |
| 32<br>33 | *        | MC, VF<br>MC, pre-print pape               | (PH)          | 175.00           |
| 33       | Faults   | MC, pre-print pape                         | (PH)          | 75.00            |
| 34       |          | MC, Fine                                   | (111)         | 90.00            |
| 35       |          | MC, VG                                     |               | 225.00           |
| 36       |          | MC, VF, scarce this                        | s nice,       |                  |
| SSOUTH   | (ENV     | . 80-90)                                   | (PH)          | 70.00            |
| 37       |          | MC, Fine, tiny mar                         |               | 375.00           |
| 38       |          | MC, VF, nice marg                          | ins (PH)      | 45.00            |
| 39       |          | MC, VF, nice                               |               | 70.00            |
| 40       |          | , MC, VF, clipped p                        |               | 125.00           |
| 41       |          | , VG,good colors,ve                        |               |                  |
| 42       |          | , MC, VF, small tea<br>HC, Fine            |               | 500.00           |
| 43       |          | HBC, Fine, Faults                          | (PH)<br>(PH)  | 225.00<br>325.00 |
| 45       |          | HC, VG, invert                             | (PH)          | 250.00           |
| 46       |          | , XF, huge jumbo, c                        |               | 250.00           |
|          | (ENV.    |                                            | (PH)          | 30.00            |
| 47       |          | MC, XF, S.E., nice                         | ()            | 60.00            |
| 48       |          | , block of 4, XF, N.                       | G.,           |                  |
|          | (ENV.    |                                            |               | 15.00            |
| 49       |          | , block of 4, Fine, C                      | ).G., scarce, | 46.              |
|          | (ENV.    |                                            |               | 60.00            |
| 50       |          | var.), H. pair imperi                      |               |                  |
| 51       |          | d, nick, (ENV. 100-<br>r, XF, N.G., scarce | 125) (PH)     | 60.00            |
| 52       |          | Fine, N.G., scarce                         |               | 90.00            |
| 53       |          | Fine, O. G., fresh &                       | quite rare.   | 20.00            |
|          |          | 900-1,000)                                 | (PH)          | 900.00           |
| 54       | R714,    | HC, CC, VF                                 |               | 150.00           |
| 55       | RB8b,    | Fine, good color                           | (PH)          | 900.00           |
| 56       | * RB19b  | , Fine, sharp color,                       |               |                  |
|          |          |                                            | (PH)          | 200.00           |
| 57       | RD259    | , HC,CC, XF, tape                          |               | 250.00           |
| 50       | DD211    | HC CC VE                                   | (PH)          | 350.00           |
| 58<br>59 |          | , HC,CC, VF<br>, VF, staple holes, F       | (PH)          | 375.00<br>125.00 |
| 60       |          | VF, staple holes, F                        | auns          | 70.00            |
| 61       | * RE195  |                                            |               | 50.00            |
| 62       |          | b, VF, fresh                               | (PH)          | 65.00            |
| 63       |          | , XF, lightly hinged                       |               |                  |
|          | (ENV.    |                                            | (PH)          | 30.00            |
| 64       |          | MC, XF, staple hole                        |               | 45.00            |
| 65       |          | MC, VF, staple hole                        |               | 70.00            |
| 66       |          | Fine, never hinged                         |               | 65.00            |
| 67       |          | , VF, lightly hinged                       |               | 40.00            |
| 68       |          | , VF, never hinged                         | (ENIV 200     | 50.00            |
| 69       | 325)     | , HC,CC, XF, rare,                         |               | 275.00           |
| 70       |          | , HC, Fine                                 | (111)         | 30.00            |
| 71       |          | o, VF, fresh, nice sta                     | amp,          |                  |
|          |          | 100-125)                                   | (PH)          | 70.00            |
| 72       | * 3T1, V | F                                          |               | 25.00            |
| 73       | * 3T2, V |                                            |               | 25.00            |
| 74       |          | F, O.G., (ENV. 25-3                        | ,             | 20.00            |
| 75       |          | KF, w/imprint                              | (PH)          | 45.00            |
| 76       |          | (F, O.G.                                   | (PH)          | 80.00            |
| 77<br>78 |          | n, XF, O.G. pair, (El<br>VF, O. G.         | 14 7.23-30)   | 21.00            |
| 79       |          | , VF, O.G.                                 |               | 40.00            |
| 80       |          | X, XF, O. G., nice, (                      | ENV. 70-      |                  |
|          | 80)      | ,,, (                                      | (PH)          | 70.00            |
| 81       | * 15T49F | 3, XF, O.G., nice, (E                      | ENV. 70-      | DISTRIBUTION     |
|          | 80)      |                                            | (PH)          | 60.00            |