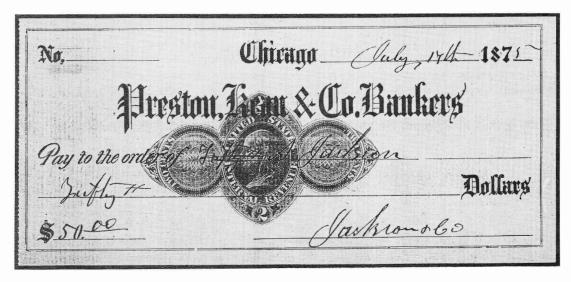

## Pay Order of... (concluded)

pany used this check face with a number of different RNs. The D type is illustrated in Figure 2. A close look at the flaws in the outer frame shows that this is

printed from the very same plate (note particularly the upper and lower left corners and the break in the lower frame below the O of Preston.

Figure 2. A Preston, Kean & Co. check on Type D stamped paper printed from the same plate as the Type O in Figure 1..