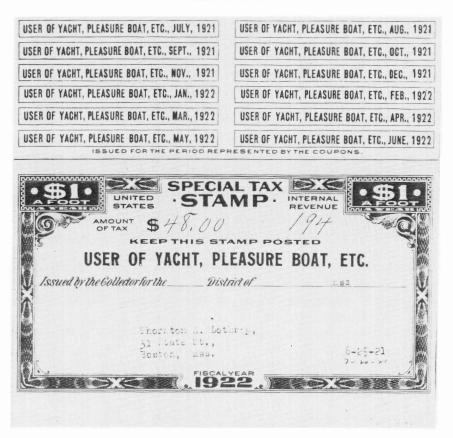

Drawing upon a tradition going back to 1862, the U.S. Congress has again placed a tax on pleasure boats. More, inside, page 168.