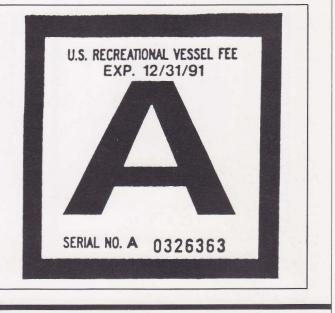

Drawing upon a tradition going back to 1862, the U.S. Congress has again placed a tax on pleasure boats. More, inside, page 168.