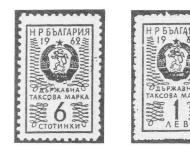

wn red                |



#### 1954

Overprint on 1952 issue Medium strong paper, Unwatermarked, not laid. Perf. 10.75 or 11.5

Valid until February 1, 1962. 218

60 St. on 80 St.

light blue (black overprint)



#### 1962

Monetary reform: 10 old Lewa = 1 new Lew. Valid from January 1, 1962.

Issue of 1952 overprinted with new value. Year date 1962.

R=red overprint; S=black overprint.

| 219 | 6 | St./60 St. | dark blue green | R |
|-----|---|------------|-----------------|---|
| 220 | 8 | St./80 St. | blue green      | R |

| 8 | St./80 | St. | blue | green | R |
|---|--------|-----|------|-------|---|
|   |        |     |      |       |   |

The American Revenuer, September 1991



dark lilac red S R 80 St./8 L dark lilac S S L/10 L 1 green S a. dark green S 2 L/20 L brown red

S

S



#### 1962

221

222

223

224

225

Shield of arms of state. Year date 1962. Strong normal paper. Perforations—line perf.: 10 x 10.5; 10.25; 10.75 x 10.5; 10.5; 10.75; 11; 11.5; 11.5 x 10.75; 11.5 x 11; 12.5; —comb perf.: 12.75 x 13.25.

| 226 | $     \begin{array}{c}       1 \\       2 \\       6 \\       10 \\       40 \\       80 \\       1     \end{array} $ | St. | green        |
|-----|-----------------------------------------------------------------------------------------------------------------------|-----|--------------|
| 227 |                                                                                                                       | St. | orange       |
| 228 |