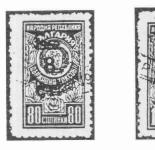

| violet<br>red                     |
|                                           |                                         |                  | a. lilac red<br>b. dark lilac red |
| 214                                       | 4                                       | L                | blue<br>a. gray blue              |
| 215                                       | 8                                       | L                | dark lilac<br>a. blackish lilac   |
| $\begin{array}{c} 216 \\ 217 \end{array}$ | $\begin{array}{c} 10 \\ 20 \end{array}$ | $_{ m L}^{ m L}$ | green<br>brown red                |



#### 1954

Overprint on 1952 issue Medium strong paper, Unwatermarked, not laid. Perf. 10.75 or 11.5

Valid until February 1, 1962. 218

60 St. on 80 St.

light blue (black overprint)



#### 1962

Monetary reform: 10 old Lewa = 1 new Lew. Valid from January 1, 1962.

Issue of 1952 overprinted with new value. Year date 1962.

R=red overprint; S=black overprint.

| 219 | 6 | St./60 St. | dark blue green | R |
|-----|---|------------|-----------------|---|
| 220 | 8 | St./80 St. | blue green      | R |

| 8 | St./80 | St. | blue | green | R |
|---|--------|-----|------|-------|---|
|   |        |     |      |       |   |

The American Revenuer, September 1991



dark lilac red S R 80 St./8 L dark lilac S S L/10 L 1 green S a. dark green S 2 L/20 L brown red

S

S



#### 1962

221

222

223

224

225

Shield of arms of state. Year date 1962. Strong normal paper. Perforations—line perf.: 10 x 10.5; 10.25; 10.75 x 10.5; 10.5; 10.75; 11; 11.5; 11.5 x 10.75; 11.5 x 11; 12.5; —