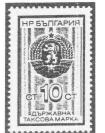

СТОТИНКИХ

x 12.5; 12.5; —comb: 12.75 x 13.25; 13.75 x 13.25; 13.75.

| 10.70. |          |              |              |
|--------|----------|--------------|--------------|
| 235    | 1        | St.          |              |
| 236    | <b>2</b> | St.          | orange       |
| 237    | 6        | St.          | blue         |
| 238    | 10       | St.          | lilac red    |
| 239    | 20       | St.          | light green  |
| 240    | 40       | St.          | gray violet  |
| 241    | 60       | St.          | lilac        |
| 242    | 80       | St.          | yellow brown |
| 243    | 1        | $\mathbf{L}$ | brown red    |
| 244    | <b>2</b> | $\mathbf{L}$ | blue         |
| 245    | 5        | L            | olive green  |
|        |          |              |              |







.....

#### **1989** New design.

Strong paper. Multicolored. Comb perf. 13.75.

| 0       |         |       | · · · · · · · · · · · · · · · · · · · |
|---------|---------|-------|---------------------------------------|
| 246     | 1       | St.   |                                       |
| 247     | 2       | St.   |                                       |
| 248     | 10      | St.   | dark olive & blue                     |
| 249     | 20      | St.   |                                       |
| 250     | 40      | St.   | red brown & blue                      |
| 251     | 60      | St.   |                                       |
| 252     | 80      | St.   |                                       |
| 253     | 1       | L     | yellow brown & blue                   |
| 254     | 2