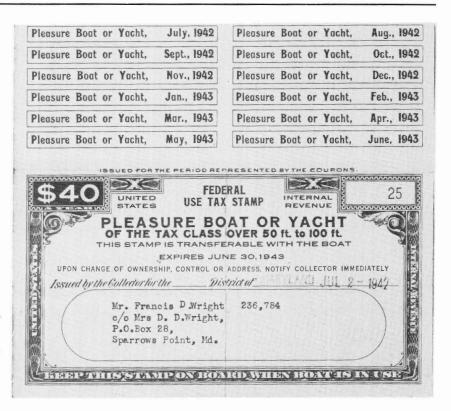

Drawing upon a tradition going back to 1862, the U.S. Congress has again placed a tax on pleasure boats. More, inside, page 168.