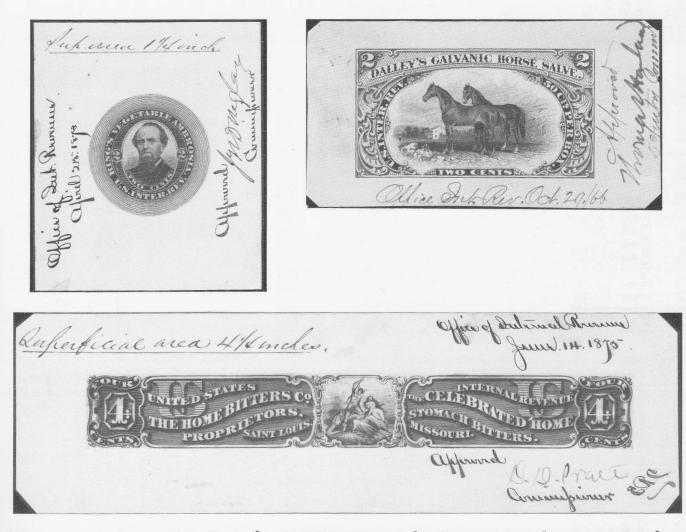

# **Private Die Proprietary Models, Essays and Proofs**

We are pleased to announce our purchase of the major portion of the Morton Dean Joyce collection of these fascinating issues. Included are original models and die proofs with approval signatures of Internal Revenue officials, regular and trial color die proofs, and plate proofs. The collection originated in the archives of Butler and Carpenter, engraver and printer of many of the private die stamps. The collection was obtained from Joseph R. Carpenter by E. B. Sterling in 1890, who later sold it to Hiram Deats. Mr. Joyce acquired the collection from Deats in the 1940s. Most of these items have never before been available for purchase by collectors.