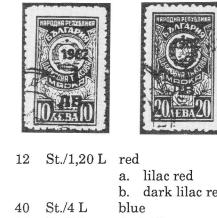

ay}{c} 216 \\ 217 \end{array}$ | $\begin{array}{c} 10 \\ 20 \end{array}$ | $_{ m L}^{ m L}$ | green<br>brown red                |



#### 1954

Overprint on 1952 issue Medium strong paper, Unwatermarked, not laid. Perf. 10.75 or 11.5

Valid until February 1, 1962. 218

60 St. on 80 St.

light blue (black overprint)



#### 1962

Monetary reform: 10 old Lewa = 1 new Lew. Valid from January 1, 1962.

Issue of 1952 overprinted with new value. Year date 1962.

R=red overprint; S=black overprint.

| 219 | 6 | St./60 St. | dark blue green | R |
|-----|---|------------|-----------------|---|
| 220 | 8 | St./80 St. | blue green      | R |

| 8 | St./80 | St. | blue | green | R |
|---|--------|-----|------|-------|---|
|   |        |     |      |       |   |

The American Revenuer, September 1991



dark lilac red S R 80 St./8 L dark lilac S S L/10 L 1 green S a. dark green S 2 L/20 L brown red

S

S



#### 1962

221

222

223

224

225

Shield of arms of state. Year date 1962. Strong normal paper. Perforations—line perf.: 10 x 10.5; 10.25; 10.75 x 10.5; 10.5; 10.75; 11; 11.5; 11.5 x 10.75; 11.5 x 11; 12.5; —comb perf.: 12.75 x 13.25.

| 226 | $     \begin{array}{c}       1 \\       2 \\       6 \\       10 \\       40 \\       80 \\       1     \end{array} $ | St. | green        |
|-----|-----------------------------------------------------------------------------------------------------------------------|-----|--------------|
| 227 |                                                                                                                       | St. | orange       |
| 228 |