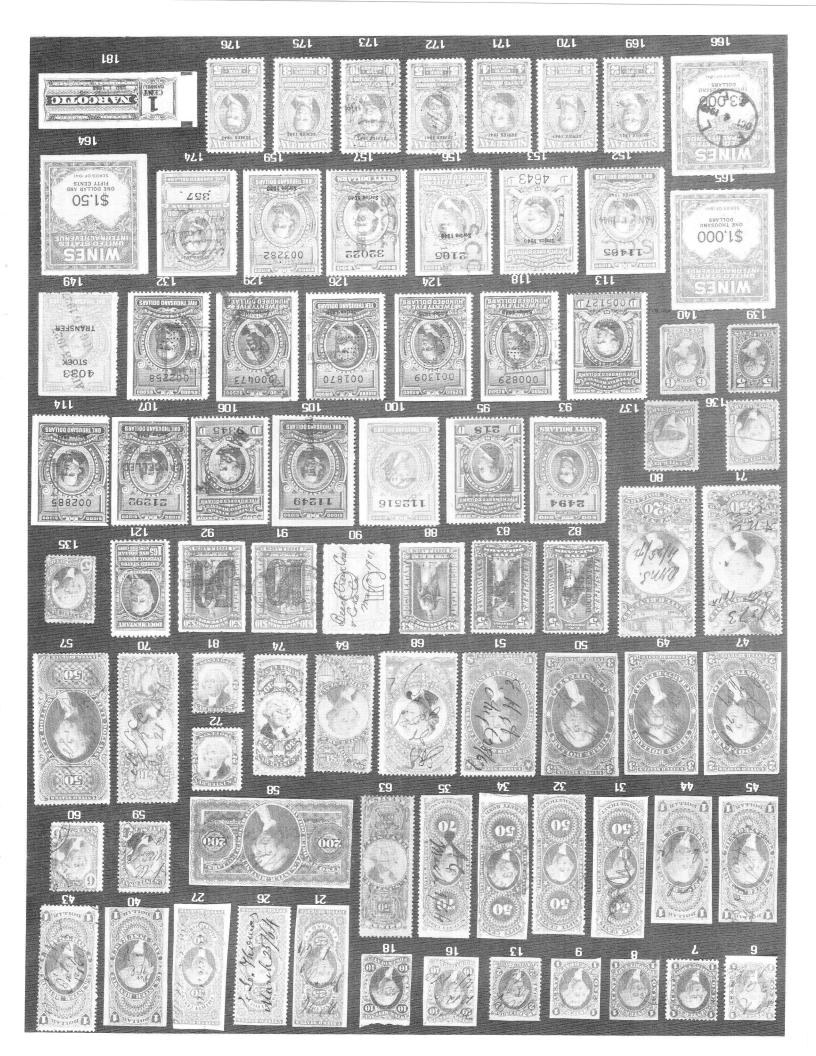

# **Private Die Proprietary Models, Essays and Proofs**

We are pleased to announce our purchase of the major portion of the Morton Dean Joyce collection of these fascinating issues. Included are original models and die proofs with approval signatures of Internal Revenue officials, regular and trial color die proofs, and plate proofs. The collection originated in the archives of Butler and Carpenter, engraver and printer of many of the private die stamps. The collection was obtained from Joseph R. Carpenter by E. B. Sterling in 1890, who later sold it to Hiram Deats. Mr. Joyce acquired the collection from Deats in the 1940s. Most of these items have never before been available for purchase by collectors.

We are currently preparing this collection for sale. Collectors interested in the area are invited to contact either of us at the address or phone below: