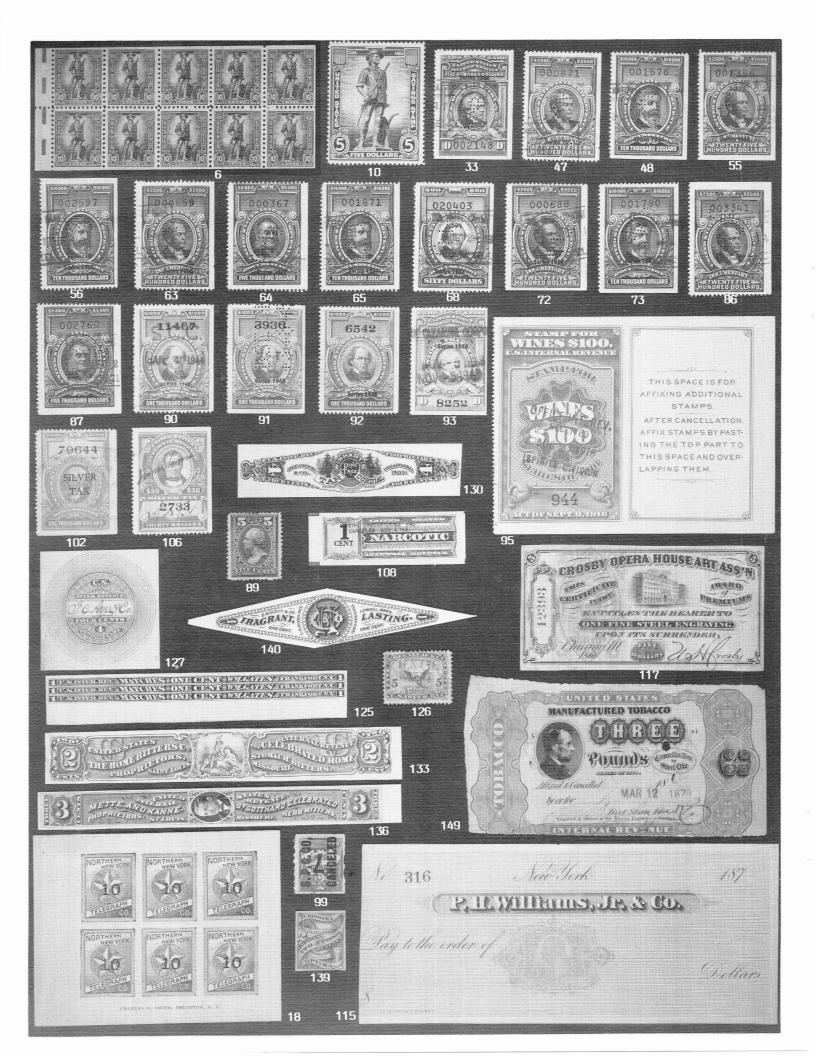

## ARA Auction No. 43 Closing Date—January 2, 1992

| First Issue Revenue | First | Issue | Revenue |
|---------------------|-------|-------|---------|
|---------------------|-------|-------|---------|

| manu | script cand | cels unless otherwise indicated.                  |
|------|-------------|---------------------------------------------------|
| 001  | R136P4      | Card proof; VF67.50                               |
| 002  | R32a        | Light red HS, F/VF40.00                           |
| 003  | R70a        | Big T margin; tiny nick; Fine appearance 30.00    |
| 004  | R91a        | F/VF (ph)80.00                                    |
| 005  | R101a       | 4 large margins, couple internal wrinkles;        |
|      |             | VF+; a beautiful stamp (ph)150.00                 |
| 006  | R21c        | 3 margins; light pen ccl; sound and F (ph) 375.00 |
| 007  | R38c        | Centered; pen ccl; VF/XF13.00                     |
| 800  | R64c        | Centered, large margins; XF 5.00+                 |
| 009  | R72c        | Sound and fine21.00                               |
| 010  | R73c        | HS cancel; VG/F (ph)125.00                        |
| 011  | R74c        | Bit faded, filled in punched ccl; VF              |
|      |             | centering 150.00                                  |
| 012  | R74c        | Tear TL, other minor faults; F centering 150.00   |
| 013  | R76c        | F centering, some pulled perfs27.50               |
| 014  | R80c        | Cuts at B; light HS; F60.00                       |
| 015  | R82c        | Bold Philadelphia NB HS ccl; Fopen                |
| 016  | R93c        | Fresh and VF20.00                                 |
| 017  | R96c        | Fresh and F20.00                                  |
| 018  | R97c        | VF; unusually nice (ph)100.00                     |
| 019  | R98c        | Few internal wrinkles; VF centering35.00          |
| 020  | R98c        | Sound, VG centering35.00                          |
| 021  | R100c       | Bright color; F/VF centering (ph)80.00            |
| 022  | R1c/96c     | 280 1st issue singles on stock card; clean        |
|      |             | group; CV \$513 EV \$115                          |
|      |             |                                                   |

### First Issue Specialized

| 023  | R5a   | Scott-listed double transfer T-5, sharp      |
|------|-------|----------------------------------------------|
|      |       | example, light Wells Fargo HS; VF55.00       |
| 024  | R46c  | Late-state Scott-listed crack, very pro-     |
|      |       | nounced; VG/F15.00+                          |
| 025  | R54c  | On piece, cracked plate (strong); F20.00     |
| 025A | R68c  | Scott-listed double frame line at L, SON     |
|      |       | blue HS; VG centering17.50                   |
| 026  | R73a  | Scott-listed double frame line at B; 3       |
|      |       | large margins, just in at T; faint bend60.00 |
| 027  | R95c  | Scott-listed top frame line doubled; VG      |
|      |       | centering; small faults40.00                 |
| Sec  | ond & | Third Issue                                  |
| 028  | R103  | Very light HB ccl doesn't cut; F/VF25.00     |
| 029  | R105  | Light HB; F12.00                             |
|      |       |                                              |

006

018

038

042 043

044

057

061

|      |          | 4 1 2 1 2 2 2 2 2 2 2 2 2 2 2 2 2 2 2 2        |
|------|----------|------------------------------------------------|
| 030  | R110     | Bright color; VG centering20.00                |
| 031  | R113     | Light cut ccl; F45.00                          |
| 032  | R116     | HB ccl does not break paper; VF65.00           |
| 033  | R116     | Fresh and VF65.00                              |
| 033A | R117     | HS and embossed ccls; bright and F25.00        |
| 034  | R119     | 2 diagonal rows extra perfs; HS; VF            |
|      |          | centering (ph)                                 |
| 035  | R120     | Light MS; bright and VF+10.00                  |
| 036  | R121     | Fine (ph)                                      |
| 037  | R123     | Crease; F/VF centering10.00                    |
| 038  | R126     | Fine (ph)                                      |
| 039  | R127     | Bright color; VF                               |
| 040  | R127     | Bright color; F                                |
| 041  | R128     | Fine                                           |
| 042  | R129     | Light thin; rounded UR; fresh; see (ph) 275.00 |
| 043  | R130     | Fresh and F (ph)                               |
| 044  | R131     | Light MS; fresh and F (ph)325.00               |
| 045  | R135b    | Inverted center; appears uncancelled;          |
|      |          | sound; VG centering (ph)250.00                 |
| 046  | R136     | VG/F centering                                 |
| 047  | R138     | Light HB ccl; VF                               |
| 048  | R138,140 | Both Fine                                      |
| 049  | R141     | HB ccl; F centering25.00                       |
| 050  | R142     | Fresh and F45.00                               |
| 050A | R143     | Light HB cd; F70.00                            |
| 051  | R145     | 2 mm tear; XF centering                        |
| 052  | R145     | Sound; F centering                             |
| 053  | R146     | Appears uncancelled; XF centering30.00         |
| 054  | R147     | Bright color; VG centering30.00                |
| 055  | R148     | HB ccl; fresh and F                            |
| 056  | R149     | Fresh and F                                    |
|      |          |                                                |