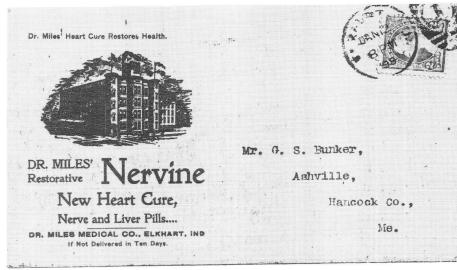

A comrade in arms from the Civil War gives his testimonial as to the effectiveness of Nervine. More, inside, page 198.

THE JOURNAL OF THE AMERICAN REVENUE ASSOCIATION .