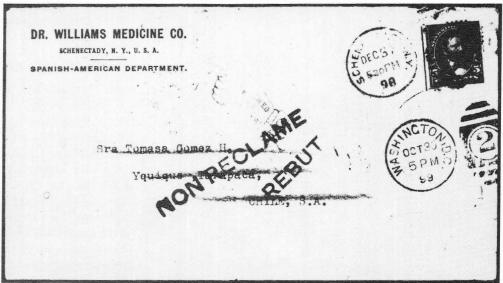

#### IN THIS ISSUE:

| The Revenue Stamps of Chile:               |     |
|--------------------------------------------|-----|
| Consular Tax Stamps                        | . 7 |
| Discovery on an unused RN-C15              |     |
| Not all of them were Quacks—               |     |
| a letter from the Dr. Williams Medicine Co | 12  |
| ARA Convention room reservation card       | 14  |