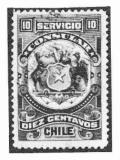

The design introduced in 1977 by Chile for their Consular Tax Stamps, valued in U.S. dollars. More, inside, page 7

THE JOURNAL OF THE AMERICAN REVENUE ASSOCIATION

**JANUARY 1992** 

Volume 46, Number 1 Whole Number 441