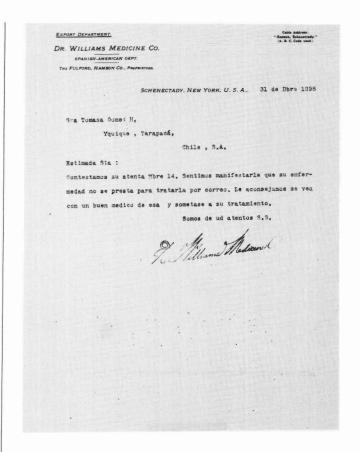

#### IN THIS ISSUE:

| The Revenue Stamps of Chile:               |     |
|--------------------------------------------|-----|
| Consular Tax Stamps                        | . 7 |
| Discovery on an unused RN-C15              |     |
| Not all of them were Quacks—               |     |
| a letter from the Dr. Williams Medicine Co | 12  |
| ARA Convention room reservation card       | 14  |