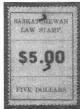

The design introduced in 1977 by Chile for their Consular Tax Stamps, valued in U.S. dollars. More, inside, page 7

THE JOURNAL OF THE AMERICAN REVENUE ASSOCIATION

**JANUARY 1992** 

Volume 46, Number 1 Whole Number 441