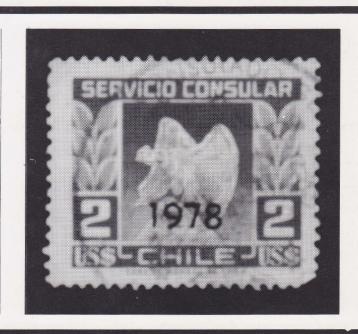

#### IN THIS ISSUE:

| The Revenue Stamps of Chile:               |     |
|--------------------------------------------|-----|
| Consular Tax Stamps                        | . 7 |
| Discovery on an unused RN-C15              |     |
| Not all of them were Quacks—               |     |
| a letter from the Dr. Williams Medicine Co | 12  |
| ARA Convention room reservation card       | 14  |

The design introduced in 1977 by Chile for their Consular Tax Stamps, valued in U.S. dollars. More, inside, page 7

THE JOURNAL OF THE AMERICAN REVENUE ASSOCIATION

**JANUARY 1992** 

Volume 46, Number 1 Whole Number 441