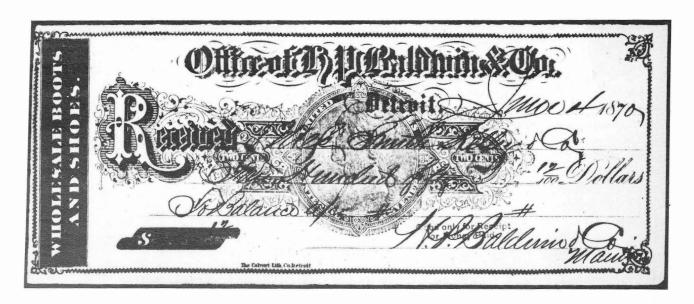

centering, margins, perforations or any other illustrated factor. 8) The placing of a bid constitutes acceptance of all terms and conditions of sale.

| Lot | # Description C                         | atal  | og Value |
|-----|-----------------------------------------|-------|----------|
| 1   | R1a, MC, VF, Vertical pair, small tear  | r     | 120.00   |
| 2   |                                         | (PH)  | 900.00   |
| 3   | R2c, MC, VF, light bend                 |       | 100.00   |
| 4   | , , , , ,                               | (PH)  | 500.00   |
| 5   | R4a, MC, Fine-VG, thin                  | , ,   | 500.00   |
| 6   | R4a, MC, VF, H. pair, sm.flaws, rare    | (PH)  | 1,100.00 |
| 7   | R5c, MC, VF, T5 Double transfer on      | ,     |          |
|     | 1864 check, nice (ENV. 75-100)          |       |          |
| 8   | R11b, MC, F, nib.perfs, large mar. T.8  | kB.   | 115.00   |
| 9   | R13e, MC, VF, thin                      |       | 150.00   |
| 10  |                                         | PH)   | 150.00   |
| 11  | R17c, MC, VF, deep color, light bend    |       | 100.00   |
| 12  | R17c, Blue MC, VF, irregular block of   | f3,   |          |
|     |                                         |       | +375.00  |
| 13  | R21c, MC, Fine, sharp color (I          | PH)   | 375.00   |
| 14  | *R21c, F, appears unused, good color,   |       |          |
|     | small flaws                             |       | 375.00   |
| 15  | R22b, MC, VF, large margins T. & B.,    | ,     |          |
|     |                                         | PH)   | 175.00   |
| 16  | R26b, HC, VF, wrinkle, ink spots, hug   | ge    |          |
|     | jumbo margins T&B(ENV.75-100) (F        | PH)   | ***      |
| 17  | R32b, MC, XF, fresh thin                |       | 150.00   |
| 18  | R33b, MC, F, fresh & nice,              |       |          |
|     | (ENV. 300-350) (I                       | PH)   | 300.00   |
| 19  | R36a, H.MC, F, tiny tear                |       | 125.00   |
| 20  | R42b, MC, F, V. strip of 4, faults      |       | 90.00    |
| 21  | R45a, MC, VF, PH, creases, H. strip of  | 4-Blk | .300.00  |
| 22  | R52b, MC, VF, H. pr., large mar., tiny  |       | 150.00   |
| 23  | R65a, MC, VF, deep color, nice stamp    |       |          |
|     | (21                                     | PH)   | 300.00   |
| 24  | R65b, HC, VF, sharp color, pinholes, t  | iny   |          |
|     | bend, nice                              |       | 80.00    |
| 25  | R72a, MC, VF, H. strip of 3, sm. tear   |       | 170.00   |
| 26  |                                         | PH)   | 125.00   |
| 27  | R74a, MC, XF-VF, fresh, sm. bend        |       | 175.00   |
| 28  | R74c, MC, VF, scarce this nice, lt. HB0 |       |          |
| 29  | R79a, HC, VG, 3 lg. mar., some toning   | (PH)  |          |
| 30  | R81a, MC, XF, tiny mar. tear            |       | 85.00    |
| 31  | R88a, MC, F, fresh                      |       | 225.00   |
| 32  | R92a, MC, VF, sm. thin spot, scarc (P)  | H)    | 375.00   |
| 33  | R92a, MC, VG, small flaws               |       | 375.00   |
| 34  | R96a, HC, VG, touching at R., scarce, f |       | 900.00   |
| 35  | R97a, MC, F, deep color, coup.pinholes  | (PH)  | 850.00   |
|     |                                         |       |          |