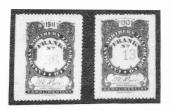

The design introduced in 1977 by Chile for their Consular Tax Stamps, valued in U.S. dollars. More, inside, page 7

THE JOURNAL OF THE AMERICAN REVENUE ASSOCIATION

**JANUARY 1992** 

Volume 46, Number 1 Whole Number 441