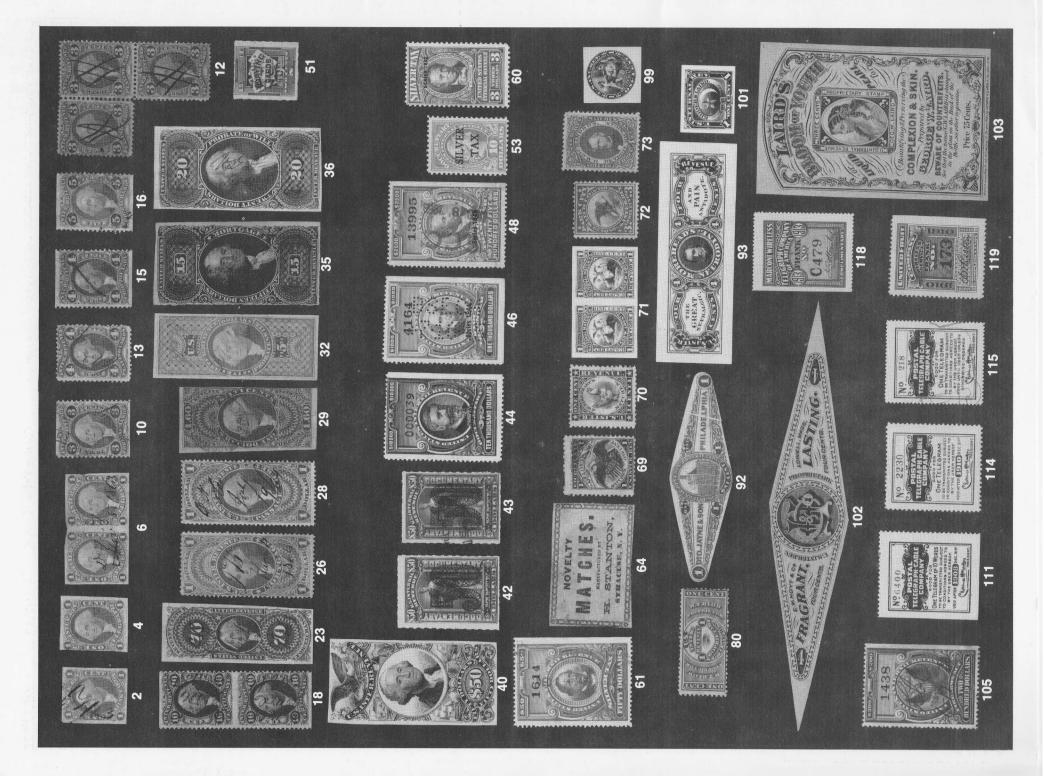

centering, margins, perforations or any other illustrated factor. 8) The placing of a bid constitutes acceptance of all terms and conditions of sale.

| Lot | # Description C                         | atal  | og Value |
|-----|-----------------------------------------|-------|----------|
| 1   | R1a, MC, VF, Vertical pair, small tear  | r     | 120.00   |
| 2   |                                         | (PH)  | 900.00   |
| 3   | R2c, MC, VF, light bend                 |       | 100.00   |
| 4   | , , , , ,                               | (PH)  | 500.00   |
| 5   | R4a, MC, Fine-VG, thin                  | , ,   | 500.00   |
| 6   | R4a, MC, VF, H. pair, sm.flaws, rare    | (PH)  | 1,100.00 |
| 7   | R5c, MC, VF, T5 Double transfer on      | ,     |          |
|     | 1864 check, nice (ENV. 75-100)          |       |          |
| 8   | R11b, MC, F, nib.perfs, large mar. T.8  | kB.   | 115.00   |
| 9   | R13e, MC, VF, thin                      |       | 150.00   |
| 10  |                                         | PH)   | 150.00   |
| 11  | R17c, MC, VF, deep color, light bend    |       | 100.00   |
| 12  | R17c, Blue MC, VF, irregular block of   | f3,   |          |
|     |                                         |       | +375.00  |
| 13  | R21c, MC, Fine, sharp color (I          | PH)   | 375.00   |
| 14  | *R21c, F, appears unused, good color,   |       |          |
|     | small flaws                             |       | 375.00   |
| 15  | R22b, MC, VF, large margins T. & B.,    | ,     |          |
|     |                                         | PH)   | 175.00   |
| 16  | R26b, HC, VF, wrinkle, ink spots, hug   | ge    |          |
|     | jumbo margins T&B(ENV.75-100) (F        | PH)   | ***      |
| 17  | R32b, MC, XF, fresh thin                |       | 150.00   |
| 18  | R33b, MC, F, fresh & nice,              |       |          |
|     | (ENV. 300-350) (I                       | PH)   | 300.00   |
| 19  | R36a, H.MC, F, tiny tear                |       | 125.00   |
| 20  | R42b, MC, F, V. strip of 4, faults      |       | 90.00    |
| 21  | R45a, MC, VF, PH, creases, H. strip of  | 4-Blk | .300.00  |
| 22  | R52b, MC, VF, H. pr., large mar., tiny  |       | 150.00   |
| 23  | R65a, MC, VF, deep color, nice stamp    |       |          |
|     | (21                                     | PH)   | 300.00   |
| 24  | R65b, HC, VF, sharp color, pinholes, t  | iny   |          |
|     | bend, nice                              |       | 80.00    |
| 25  | R72a, MC, VF, H. strip of 3, sm. tear   |       | 170.00   |
| 26  |                                         | PH)   | 125.00   |
| 27  | R74a, MC, XF-VF, fresh, sm. bend        |       | 175.00   |
| 28  | R74c, MC, VF, scarce this nice, lt. HB0 |       |          |
| 29  | R79a, HC, VG, 3 lg. mar., some toning   | (PH)  |          |
| 30  | R81a, MC, XF, tiny mar. tear            |       | 85.00    |
| 31  | R88a, MC, F, fresh                      |       | 225.00   |
| 32  | R92a, MC, VF, sm. thin spot, scarc (P)  | H)    | 375.00   |
| 33  | R92a, MC, VG, small flaws               |       | 375.00   |
| 34  | R96a, HC, VG, touching at R., scarce, f |       | 900.00   |
| 35  | R97a, MC, F, deep color, coup.pinholes  | (PH)  | 850.00   |
|     |                                         |       |          |