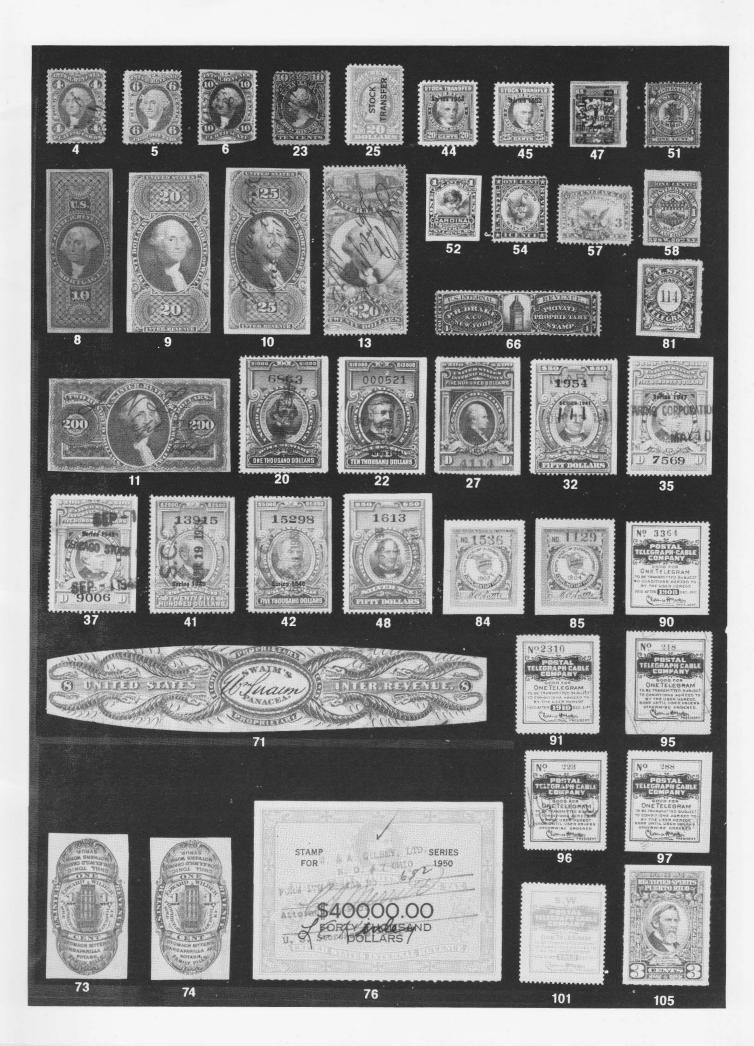

| Lo | )t # | Description                      | Catalog    | Value   |
|----|------|----------------------------------|------------|---------|
| 1  |      | R2c, Blk. of Four, SON HC        | "H.C.", F  |         |
|    |      | crease                           |            | 675.00  |
| 2  |      | R4a, MC, VG, good color          |            | 500.00  |
| 3  |      | R16b, VG sharp color             |            | 150.00  |
| 4  |      | R21c, MC, F, deep color, nic     | e, (ENV    |         |
|    |      | 40-50)                           | (PH)       | 375.00  |
| 5  | *    | R31c, VG, good color, tiny p     | erf. tear, |         |
|    |      | quite scarce unused              | (PH) 1     | ,750.00 |
| 6  |      | R33b, MC, VF, sharp color, fre   | sh, (ENV   |         |
|    |      | 150-175)                         | (PH)       | 140.00  |
| 7  |      | R92a, SON HC, VG, sharp c        | olor       | 375.00  |
| 8  |      | R95a, MC, VF, sharp color, fre   | sh (PH)    | 325.00  |
| 9  |      | R99a, MC, F, tiny thin           | (PH)       | 900.00  |
| 10 |      | R100a, MC, VF, large margi       | ns, sm.    |         |
|    |      | corner crease                    | (PH)       | 825.00  |
| 11 |      | R102a, MC, VF, very strong       | colors,    |         |
|    |      | slight wrinkle, attractive & sca | rce(PH) 1  | ,000.00 |
| 12 |      | R130, MC, F, sharp color, tiny t | one spot   | 275.00  |
| 13 |      | R150, MC, VF, sharp color, s     | sm. thin,  |         |
|    |      | nice                             | (PH)       | 500.00  |
| 14 |      | R286, HC, F, faults & repairs    | 3          | 375.00  |
| 15 |      | R291, F, O.G., gum wrinkle       |            | 30.00   |
| 16 | *    | R299, F, O.G., LH                |            | 55.00   |
| 17 |      | R206, HC,MC, VF                  |            | 37.50   |
| 18 | *    | R322, F, O.G.                    |            | 32.50   |
| 19 |      | R332, HC,MC, F                   |            | 42.50   |
| 20 |      | R335, HC,MC, VF, nibbed p        | erf. (PH)  | 100.00  |
|    |      |                                  |            | 1       |