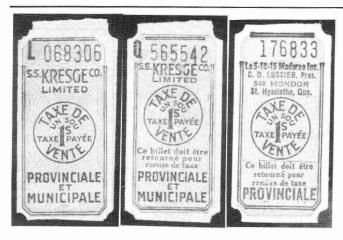

of doing business and thus realize a competitive advantage.

In most, if not all, the provinces there was a provision for merchants to use the pattern but add an identification on the ticket. In fact, as far as known only British Columbia and Nova Scotia issued a

general use ticket, although it seems likely other provinces did also. In these two provinces the majority of the known tickets, and in other provinces all of the known tickets, were specific to a merchant or a chain store. Figure 2 provides illustrations of some private tickets. The New Brunswick ticket is on white paper with green security printing and black print; the Nova Scotia ticket is on white paper with blue security printing and black print.



fund required

remise de taxe

Figure 4. Quebec French and English tickets



Figure 5. Legend changes in Quebec tickets

Of the merchants identified on tickets, the Stedman Bros. Limited chain is by far the most common. Table I lists the merchants known to have used these tickets, and the provinces in which their tickets are known to have appeared.

In some cases, there were several series issued in the province, with the same vendor's identification. For example, Figure 3 shows three Kresge's, all from Saskatchewan. All three are on white paper with pink security design and black printing. However, the first has a red control letter and red serial number; the second has a black control letter and red serial number; and in the third both the control letter and the serial number are black. Similar changes in the colors of control letters and serial numbers appear