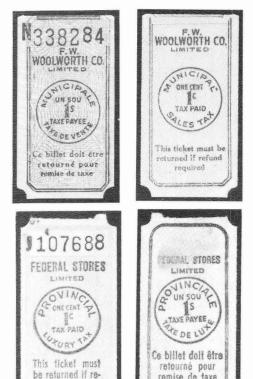

ed to hide the tax in this way, which would allow it to be absorbed as a cost of doing business and thus realize a competitive advantage.

In most, if not all, the provinces there was a provision for merchants to use the pattern but add an identification on the ticket. In fact, as far as known only British Columbia and Nova Scotia issued a

general use ticket, although it seems likely other provinces did also. In these two provinces the majority of the known tickets, and in other provinces all of the known tickets, were specific to a merchant or a chain store. Figure 2 provides illustrations of some private tickets. The New Brunswick ticket is on white paper with green security printing and black print; the Nova Scotia ticket is on white paper with blue security printing and black print.



fund required

remise de taxe

Figure 4. Quebec French and English tickets



Figure 5. Legend changes in Quebec tickets

Of the merchants identified on tickets, the Stedman Bros. Limited chain is by far the most common. Table I lists the merchants known to have used these tickets, and the provinces in which their tickets are known to have appeared.

In some cases, there were several series issued in the province, with the same vendor's identification. For example, Figure 3 shows three Kresge's, all from Saskatchewan. All three are on white paper with pink security design and black printing. However, the first has a red control letter and red serial number; the second has a black control letter and red serial number; and in the third both the control letter and the serial number are blac