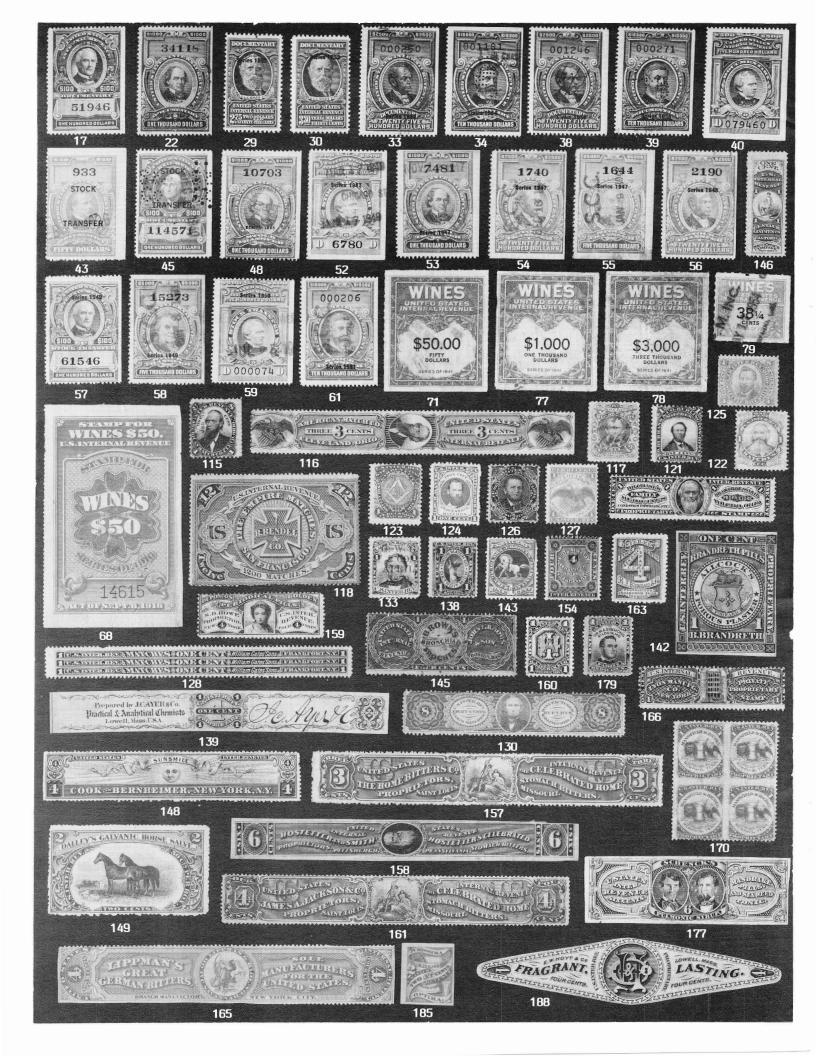

| Lo | )t # | Description                      | Catalog    | Value   |
|----|------|----------------------------------|------------|---------|
| 1  |      | R2c, Blk. of Four, SON HC        | "H.C.", F  |         |
|    |      | crease                           |            | 675.00  |
| 2  |      | R4a, MC, VG, good color          |            | 500.00  |
| 3  |      | R16b, VG sharp color             |            | 150.00  |
| 4  |      | R21c, MC, F, deep color, nic     | e, (ENV    |         |
|    |      | 40-50)                           | (PH)       | 375.00  |
| 5  | *    | R31c, VG, good color, tiny p     | erf. tear, |         |
|    |      | quite scarce unused              | (PH) 1     | ,750.00 |
| 6  |      | R33b, MC, VF, sharp color, fre   | sh, (ENV   |         |
|    |      | 150-175)                         | (PH)       | 140.00  |
| 7  |      | R92a, SON HC, VG, sharp c        | olor       | 375.00  |
| 8  |      | R95a, MC, VF, sharp color, fre   | sh (PH)    | 325.00  |
| 9  |      | R99a, MC, F, tiny thin           | (PH)       | 900.00  |
| 10 |      | R100a, MC, VF, large margi       | ns, sm.    |         |
|    |      | corner crease                    | (PH)       | 825.00  |
| 11 |      | R102a, MC, VF, very strong       | colors,    |         |
|    |      | slight wrinkle, attractive & sca | rce(PH) 1  | ,000.00 |
| 12 |      | R130, MC, F, sharp color, tiny t | one spot   | 275.00  |
| 13 |      | R150, MC, VF, sharp color, s     | sm. thin,  |         |
|    |      | nice                             | (PH)       | 500.00  |
| 14 |      | R286, HC, F, faults & repairs    | 3          | 375.00  |
| 15 |      | R291, F, O.G., gum wrinkle       |            | 30.00   |
| 16 | *    | R299, F, O.G., LH                |            | 55.00   |
| 17 |      | R206, HC,MC, VF                  |            | 37.50   |
| 18 | *    | R322, F, O.G.                    |            | 32.50   |
| 19 |      | R332, HC,MC, F                   |            | 42.50   |
| 20 |      | R335, HC,MC, VF, nibbed p        | erf. (PH)  | 100.00  |
|    |      |                                  |            | 1       |