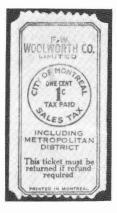

#### IN THIS ISSUE:

This St. Croix Provisional Tobacco Tax stamp of 1933-34 is just one of the many stamps in a new catalog listing. More, inside, page 181.

◆ THE JOURNAL OF THE AMERICAN REVENUE ASSOCIATION ◆