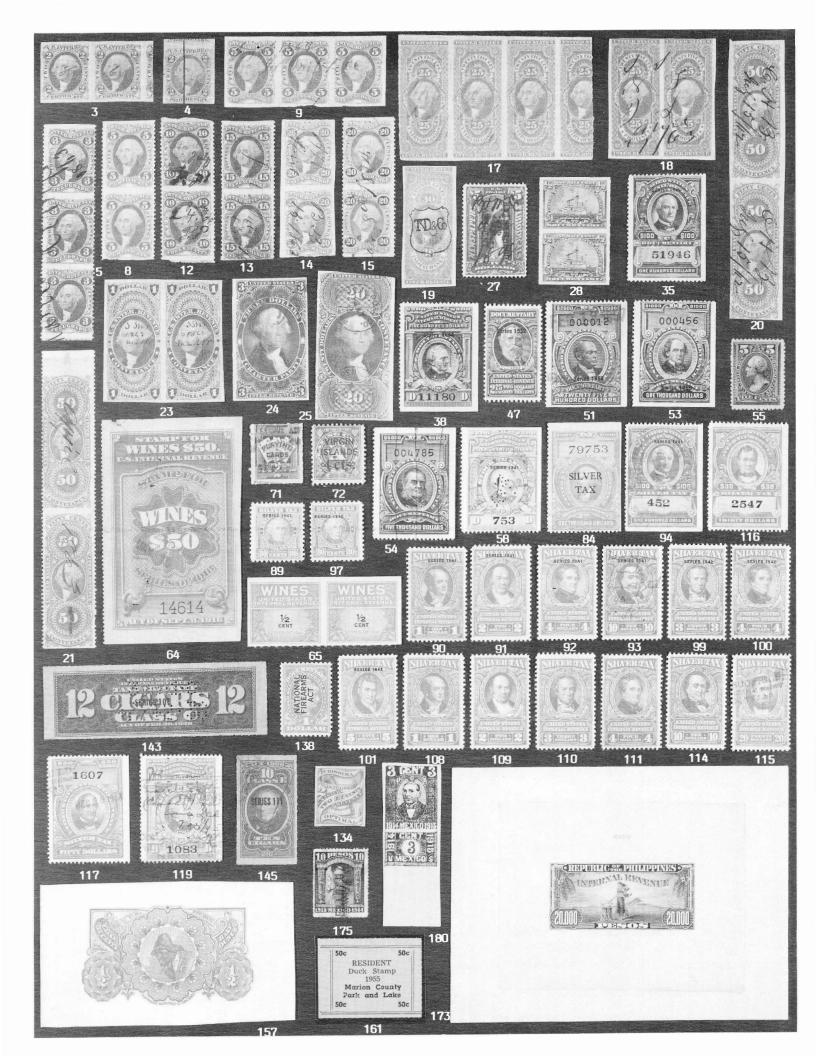

| Lot | # Description                | Catalo     | g Value  |
|-----|------------------------------|------------|----------|
| 1   | R1a, vert. pr., MC, VF, (E   | NV         |          |
|     | 125-150)                     | (PH)       | 120.00   |
| 2   | R1b, Blk. of Four, MC, VF,   | very at-   |          |
|     | tractive                     | (PH)       | 425.00   |
| 3   | Lt. MC, VF, good margins     | (PH)       | 400.00   |
| 4   | R13b, Lt. MC, VF, sharp co   | lor, (EN   | V        |
|     | 125-150)                     | (PH)       | 100.00   |
| 5 * | R21c, part O.G., F, sharp c  | olor, scar | ce,      |
|     | (ENV 350-400)                | (PH)       | 375.00   |
| 6   | R43a, MC, XF, SUPERB G       | EM, (EN    | V        |
|     | 125-150)                     | (PH)       | 100.00   |
| 7   | R63a, MC, VF, dry print      | (PH)       | 120.00   |
| 8   | R65a, neat MC, XF, deep co   | olor, choi | ce       |
|     | (ENV 325-350)                | (PH)       | 300.00   |
| 9   | R79a, SON HC, VF, deep c     | olor, tiny |          |
|     | thin spec                    | (- )       | 750.00   |
| 10  | R93a, MC, VF, deep col., sm. | flaws (PH  | ()450.00 |
| 11  | MR97a, mC, F, very deep c    | olor, sm.  |          |
|     | tear                         | (PH)       | 850.00   |
| 12  | R97e, MC, VF, milky blue s   | shade, nic | ce,      |
|     | (ENV 175-200)                | (PH)       | 165.00   |
| 13  | R102c, neat MC, F, sharp co  |            | iple     |
|     | small flaws                  | (PH)       | 500.00   |
| 14  | R121, blue MC, VF, flaws     |            | 275.00   |
| 15  | R126, lt. MC, VF, sharp col  | or, nice,  |          |
|     | (ENV 125-150)                | (PH)       | 110.00   |
| 16  | R129, MC, VG, deep color     | (PH)       | 275.00   |
|     |                              |            |          |

| Lot          | # Description Cata                                                         | log Value   |
|--------------|----------------------------------------------------------------------------|-------------|
| 17 *         | R137, Blk. of 12, O.G., VF, fresh,                                         |             |
|              | (ENV 30-40)                                                                |             |
| 18           | R181, HC, MC, F, cple sm.thins (                                           | PH) 300.00  |
| 19           | R617, HC, VF                                                               | 150.00      |
| 20           | RB8b, Blue HC, VF, faults                                                  | 900.00      |
| 21           | RD259, HC, CC VF, museum tap                                               | e           |
|              | on back (PH                                                                | ,           |
| 22           | RE167, HC, SH, F, sm. flaws                                                | 125.00      |
| 23           | RE159, HC, F, some staining (PH                                            |             |
| 24           | RJA45d, HC, XF, sharp color, sca                                           |             |
| 25 *         | (ENV 100-125) (PF                                                          | ,           |
| 25 *         | RO25b, VF, sharp color, few flaw<br>scarce                                 | 200.00      |
| 26           | RO28a, XF, thin, big mar., (ENV25-                                         |             |
| 27 *         | RO57c, XF, sharp color, choice, (                                          |             |
| 21           | 40-50) (PF                                                                 |             |
| 28 *         | RO66a, VF, sharp color,(ENV80-90)                                          | ,           |
| 29 *         | RO83b, F, some soiling                                                     | 90.00       |
| 30 *         | RO96b, VF, few sm. flaws (PH                                               |             |
| 31 *         | RO101b, VF, good color, thin, nic                                          | e,          |
|              | (ENV 125-150) (PH                                                          | H) 110.00   |
| 32 *         | RO121b, F, sharp color                                                     | 30.00       |
| 33 *         | RO131b, VG, sm. thin, deep color                                           |             |
| 34 *         | RO136a,F,sharp color,toned, sm.tl                                          | hin 175.00  |
| 35 *         | RO158c, XF, sm. tear, real nice,                                           | 0 0.50      |
| 26 *         | (ENV 15-20) (PH                                                            | /           |
| 36 *         | RO165b, F, very sharp color, fresh                                         |             |
| 37 *         | popular Match stamp (PH<br>RO165b, F, repaired at R., faults               | 400.00      |
| 38 *         | RO177e, F, sharp color, sm. thin                                           | 45.00       |
| 39 *         | RO178b, VF, crease, sm. tear, goo                                          |             |
| 27           | color (PH                                                                  |             |
| 40 *         | RO186a, F, sharp color, thin (PH                                           | ·           |
| 41 *         | RS10dt, XF, D.T. in rings at R.,sm                                         | /           |
|              | stunning appearance, (ENV 450-500)                                         | (PH)375.00  |
| 42 *         | RS16a, VG, good color, flaws                                               | 60.00       |
| 43 *         | RS29c, VG, sharp color, faults                                             | 110.00      |
| 44 *         | RS31d, F, deep. color, flaws,(ENV60                                        |             |
| 45 4         |                                                                            | PH) 50.00   |
| 45 *         | RS36a, VG, sharp color, faults (PF                                         | ,           |
| 46 *         | RS38b, VF, minor flaws                                                     | 50.00       |
| 47 *<br>48 * | RS40c, F, sharp color, scarce (PH)<br>RS42a, VF, deep col., few nib.perf   |             |
| 49 *         | RS46c, VF, deep color, tiny flaws,                                         | 5 100.00    |
|              | (ENV 175-200) (PH                                                          | ) 165.00    |
| 50 *         | RS49b, VF, deep color, fresh , (EN                                         |             |
|              | 100-125)                                                                   | 90.00       |
| 51 *         | RS52d, F, good color, sm. flaws                                            | 50.00       |
| 52 *         | RS70b, VF, torn, nice appearance,                                          |             |
|              | (ENV 125-150) (PH                                                          |             |
| 53 *         | RS73b, VG, very sharp color                                                | 75.00       |
| 54 *         | RS83b, XF, sharp color, nice stamp                                         |             |
| cc *         | (ENV 75-100) (PH                                                           |             |
| 55 *<br>56 * | RS87a, VG, Horiz. Pair., thin<br>RS87c, VF, Horiz. Pr, lt. tone spot,      | 40.00       |
| 57 *         | RS88a, XF, sharp col.,GEM                                                  | IIICE 50.00 |
| 27           | (ENV30-40) (PH                                                             | ) 8.50      |
| 58 *         | RS99c, F, good color, flaws                                                | 200.00      |
| 59 *         | VF, deep color, thins, nice stamp,                                         |             |
|              | (ENV 175-200)                                                              | 150.00      |
| 60 *         | RS106b, VF, sharp color, S.E. at L.                                        | •,          |
|              | sm. flaws                                                                  | 200.00      |
| 61 *         | RS115c, VF, sm. flaws, nice, (ENV                                          |             |
|              | 100-125)                                                                   | 100.00      |
| 62 *         | RS116e, F, sharp color, thin                                               | 50.00       |
| 63 *         | RS134a, F, deep color, thin (PH)                                           |             |
| 64 *         | RS148c, F, sharp color                                                     | 65.00       |
| 65 *         | RS156c, XF, proof-like impression                                          |             |
| 66 *         | tiny thin, choice, (ENV 75-100), (I<br>VF, sharp color, thin, toned perfs, | 11) 50.00   |
| 00           | (ENV 100-125) (PH                                                          | I) 110.00   |
| 67 *         | RS204c, XF, sharp color, GEM,                                              | ., 110.00   |
| 07           | (ENV 75-100) (PH                                                           | I) 35.00    |
| 68 *         | RS215b, VF, thins                                                          | 100.00      |
|              |                                                                            |             |