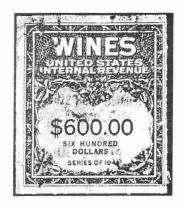

**Treasury Fee** (Oplata Skarbowa) Perforated 11 1/4 x 11 3/4 50,000 zl. brown

Court Fee (Oplata Sadowa)
Perforated 11 x 11 3/4
1,000 zl blue with blue underprint

5,000 sl brown with blue underprint yellow with blue underprint 20,000 zl black with blue underprint 50,000 zl red with yellow underprint 100,000 zl green with yellow

underprint

[Terence Hines has sent a 50,000 zl Oplata Skarbowa stamp for illustration. It is intalio engraved, printed in brown over an orangebrown network apparently printed by offset lithography. The illustration of the Court Fee stamp is from a photocopy provided by Mr. Neumann.]