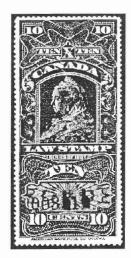

# **Additional Polish issues reported**

by E. W. Neumann, ARA

I would like to note seven additional revenues currently in use in Poland in addition to those reported by Janusz Fisher and Terence Hines in the July-August issue of *The American Revenuer* (1993; 47:188-9).

**Treasury Fee** (Oplata Skarbowa) Perforated 11 1/4 x 11 3/4 50,000 zl. brown

Court Fee (Oplata Sadowa)
Perforated 11 x 11 3/4
1,000 zl blue with blue underprint

5,000 sl brown with blue underprint yellow with blue underprint 20,000 zl black with blue underprint 50,000 zl red with yellow underprint 100,000 zl green with yellow

underprint

[Terence Hines has sent a 50,000 zl Oplata Skarbowa stamp for illustration. It is intalio engraved, printed in brown over an orangebrown network apparently printed by offset lithography. The illustration of the Court Fee stamp is from a photocopy provided by Mr. Neumann.]