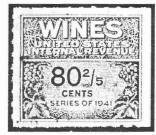

**Treasury Fee** (Oplata Skarbowa) Perforated 11 1/4 x 11 3/4 50,000 zl. brown

Court Fee (Oplata Sadowa)
Perforated 11 x 11 3/4
1,000 zl blue with blue underprint

5,000 sl brown with blue underprint yellow with blue underprint 20,000 zl black with blue underprint 50,000 zl red with yellow underprint 100,000 zl green with yellow

underprint

[Terence Hines has sent a 50,000 zl Oplata Skarbowa stamp for illustration. It is intalio engraved, printed in brown over an orangebrown network apparently printed by offset lithography. The illustration of the Court Fee stamp is from a photocopy provided by Mr. Neumann.]