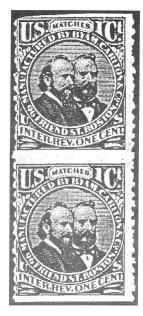

# Tin-foil tobacco wrapper new listings

#### by Alan Hicks

©1994 by Alan Hicks

Since the publication of *United States Internal Revenue Tax-Paid Stamps Printed on Tin-Foil and Paper Tobacco Wrappers* in November 1989, a number of new discoveries have come to light. as collectors were kind enough to report these items to me I have entered them in the catalog and given them appropriate catalog numbers and descriptions. Many of the listings that follow had been listed by Bartlett and Prevost in their 1909 catalog. I relegated them to the addenda of my catalog as I had not

personally seen them, as I had all items I had listed. Now that I have verified them, I am happy to share these *new* listings with collectors, along with a few previously unseen items.

Any corresponding changes to Addenda, Essay or Specimen listings will be reported at another time, as will the many changes in quantities known to exist, which have been recorded as the author has cataloged previously unseen collections.

The author invites correspondence on the subject of tin-foil and paper tobacco wrappers.

| <b>Issue</b><br>1868 1/2 oz. | <b>No.</b><br>TF1-a1<br>TF1-b1 | Proprietor Allee, Tibby & Co. Allen, Reynolds & Co. | Brand<br>Indian Belle<br>Indian Weed | <b>F/M</b><br>M2<br>F1 | District<br>5th NJ<br>4th NJ | Color<br>Blue<br>Blue |         | Α | Notes                                                                                |
|------------------------------|--------------------------------|-----------------------------------------------------|--------------------------------------|------------------------|------------------------------|-----------------------|---------|---|--------------------------------------------------------------------------------------|
| 1868 1 oz.                   | TF2-2a                         | Barker, K.C.                                        | American Eagle                       | M8                     | 1st Mich                     |                       | Bright  |   | Only a fragment of this wrapper exists, but enough remains to identify it as listed. |
|                              | TF2-24a                        | Hoyt, Thos. & J.F. Flagg                            | Heart's Delight                      | M3                     | 32nd NY                      |                       | Bright  |   |                                                                                      |
| 1872 1 oz.                   | TF3-11a                        | Campbell, Lane & Co.                                | Golden Light                         |                        | 5th                          | Gold                  | Bright  |   |                                                                                      |
|                              | TF3-16a                        | Edmonston, Sam'l S.                                 | Golden Quid                          | F3                     | 2nd NY                       | Gold                  | Bright  |   |                                                                                      |
|                              | TF3-29a                        | Greer's, Alex, Sons                                 | Cavendish                            | M1                     | 14th NY                      | Gold                  | Bright  |   |                                                                                      |
|                              | TF3-32a                        | Kimball, Wm. S.                                     | Idaho                                |                        |                              | Blue                  | Bright  | Α | Enough of this wrapper remains to identify it as listed.                             |
|                              | TF3-36a                        | Lilienthal, C.H.                                    | Cabinet                              | M2                     | 2nd NY                       | Gold                  | Bright  | Α |                                                                                      |
|                              | TF3-54a                        | Nevin & Mills                                       | Banner                               | M11                    | 1st Mich.                    | Gold                  | Bright  | Α | Small frame around brand—46 mm high x 83 mm wide                                     |
|                              | TF3-60a                        | Watts                                               | Tobacco Leaf                         | M3                     | 3rd NY                       | Gold                  | Bright  | Α |                                                                                      |
| 1875 Prov.                   |                                | Barker, K.C.                                        | American Eagle                       |                        |                              | Gold                  | Bright  | Α |                                                                                      |
| 1 oz.                        |                                | McAlpin, D.H. & Co.                                 | Navy                                 | M1                     | 3rd NY                       | Blue                  | Bright  | Α |                                                                                      |
|                              |                                | McAlpin, D.H. & Co.                                 | Peach Blossom                        | M!                     | 3rd NY                       | Gold                  | Bright  | Α |                                                                                      |
|                              |                                | Walker, McGraw & Co.                                | Globe                                | M32                    | 1st Mich.                    | Gold                  | Bright  | Α | Only a fragment of this wrapper exists, but enough remains to identify it as listed. |
| 1875 1 oz.                   | TE5-202                        | Buchner, D.                                         | Natural Leaf                         | M4                     | 3rd NY                       | Gold                  | Bright  | Α | izerimy was never                                                                    |
| 10/3 1 02.                   |                                | Campbell, Lane                                      | Rose of Kentucky                     |                        | 5th NJ                       | Gold                  | Bright  |   |                                                                                      |
|                              |                                | Kimball, Wm. S.                                     | Idaho                                |                        | 28th NY                      | Blue                  | Bright  |   | Only a fragment of this wrapper exists, but enough remains to identify it as listed. |
|                              | TF5-68a                        | Lilienthal, S.P.                                    | Young America                        | F2                     | 2nd NY                       | Gold                  | Bright  | Α | ,                                                                                    |
|                              |                                | messinger, Charles R.                               | Indian Brand                         | F1                     | 10th Ohio                    |                       | Bright  |   |                                                                                      |
| 1879 Prov.                   |                                | Flint, J.G. Jr.                                     | May Queen                            | M13                    | 1st Wisc.                    | Blue                  | Grilled |   |                                                                                      |
| 1 oz.                        |                                | Gucker, C. & G.                                     | Amber                                | F                      | 28th                         | Gold                  | Bright  | Α |                                                                                      |
| 1917 1 1/8 oz.               |                                | American Tobacco Co.                                | Virgin Leaf                          | M60                    | 2nd NY                       | Gold                  | •       |   |                                                                                      |
|                              | 200                            |                                                     | -                                    |                        |                              |                       |         |   |                                                                                      |