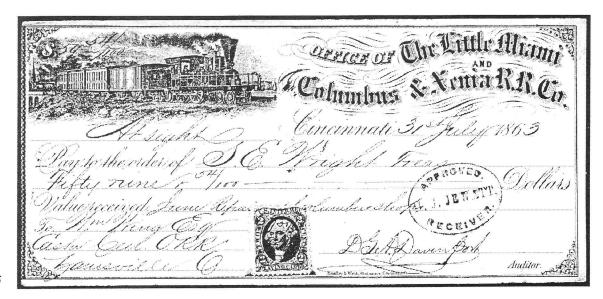

# **Additional Polish issues reported**

by E. W. Neumann, ARA

I would like to note seven additional revenues currently in use in Poland in addition to those reported by Janusz Fisher and Terence Hines in the July-August issue of *The American Revenuer* (1993; 47:188-9).

**Treasury Fee** (Oplata Skarbowa) Perforated 11 1/4 x 11 3/4 50,000 zl. brown

Court Fee (Oplata Sadowa)
Perforated 11 x 11 3/4
1,000 zl blue with blue underprint

5,000 sl brown with blue underprint yellow with blue underprint 20,000 zl black with blue underprint 50,000 zl red with yellow underprint 100,000 zl green with yellow

underprint

[Terence Hines has sent a 50,000 zl Oplata Skarbowa stamp for illustration. It is intalio engraved, printed in brown over an orangebrown network apparently printed by offset lithography. The illustration of the Court Fee stamp is from a photocopy provided by Mr. Neumann.]