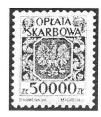

News of additional revenue stamps continues to arrive from Poland including this 50,000 zl stamp. More, inside, page 4.

THE JOURNAL OF THE AMERICAN REVENUE ASSOCIATION •

**JANUARY 1994** 

Volume 48, Number 1 Whole Number 461

# **Additional Polish issues reported**

by E. W. Neumann, ARA

I would like to note seven additional revenues currently in use in Poland in addition to those reported by Janusz Fisher and Terence Hines in the July-August issue of *The American Revenuer* (1993; 47:188-9).

**Treasury Fee** (Oplata Skarbowa) Perforated 11 1/4 x 11 3/4 50,000 zl. brown

Court Fee (Oplata Sadowa)
Perforated 11 x 11 3/4
1,000 zl blue with blue underprint

5,000 sl brown with blue underprint yellow with blue underprint 20,000 zl black with blue underprint 50,000 zl red with yellow underprint 100,000 zl green with yellow

underprint

[Terence Hines has sent a 50,000 zl Oplata Skarbowa stamp for illustration. It is intalio engraved, printed in brown over an orangebrown network apparently printed by offset lithography. The illustration of the Court Fee stamp is from a photocopy provided by Mr. Neumann.]