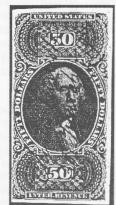

**Treasury Fee** (Oplata Skarbowa) Perforated 11 1/4 x 11 3/4 50,000 zl. brown

Court Fee (Oplata Sadowa)
Perforated 11 x 11 3/4
1,000 zl blue with blue underprint

5,000 sl brown with blue underprint yellow with blue underprint 20,000 zl black with blue underprint 50,000 zl red with yellow underprint 100,000 zl green with yellow

underprint

[Terence Hines has sent a 50,000 zl Oplata Skarbowa stamp for illustration. It is intalio engraved, printed in brown over an orangebrown network apparently printed by offset lithography. The illustration of the Court Fee stamp is from a photocopy provided by Mr. Neumann.]