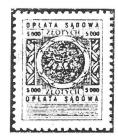

**Treasury Fee** (Oplata Skarbowa) Perforated 11 1/4 x 11 3/4 50,000 zl. brown

Court Fee (Oplata Sadowa)
Perforated 11 x 11 3/4
1,000 zl blue with blue underprint

5,000 sl brown with blue underprint yellow with blue underprint 20,000 zl black with blue underprint 50,000 zl red with yellow underprint 100,000 zl green with yellow

underprint

[Terence Hines has sent a 50,000 zl Oplata Skarbowa stamp for illustration. It is intalio engraved, printed in brown over an orangebrown network apparently printed by offset lithography. The illustration of the Court Fee stamp is from a photocopy provided by Mr. Neumann.]