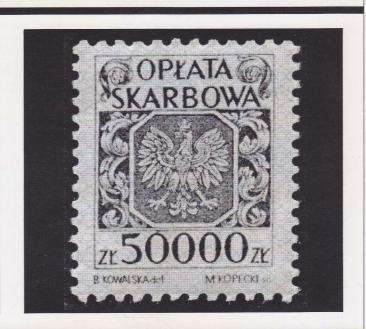

News of additional revenue stamps continues to arrive from Poland including this 50,000 zl stamp. More, inside, page 4.

THE JOURNAL OF THE AMERICAN REVENUE ASSOCIATION •

**JANUARY 1994** 

Volume 48, Number 1 Whole Number 461

# **Additional Polish issues reported**

by E. W. Neumann, ARA

I would like to note seven additional revenues currently in use in Poland in addition to those reported by Janusz Fisher and Terence Hines in the July-August issue of *The American Revenuer* (1993; 47:188-9).

**Treasury Fee** (Oplata Skarbowa) Perforated 11 1/4 x 11 3/4 50,000 zl. brown

Court Fee (Oplata Sadowa)
Perforated 11 x 11 3/4
1,000 zl blue with blue underprint

5,000 sl brown with blue underprint yellow with blue underprint 20,000 zl black with blue underprint 50,000 zl red with yellow underprint 100,000 zl green with yellow

underprint

[Terence Hines has sent a 50,000 zl Oplata Skarbowa stamp for illustration. It is intalio engraved, printed in brown over an orangebrown network apparently printed by offset lithography. The illustration of the Court Fee stamp is from a photocopy provided by Mr. Neumann.]