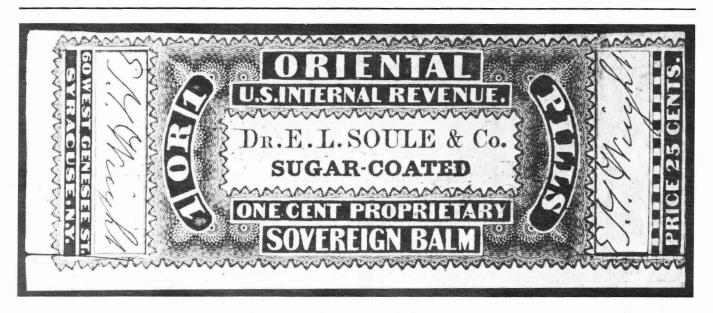

Figure 2. (Top) Bazin foreign entry on the Syracuse Soule wrapper (RS227a), higher magnification. Figure 3. (Bottom) Bazin foreign entry on a Syracuse Soule wrapper printed on silk paper (RS227b).

(RS227au). As of the beginning of 1995, therefore, the foreign entry had been described on two (RS226a and RS227b) of the four Soule stamps.

exhibits all of the features of the foreign entry, including the word, *PHILADELPHIA*, in the clear panel just beneath *SUGAR-COATED*, elements of the word, *REVENUE*, in the clear space above *Dr.*, and foliated ornaments in the clear panel just to the right of the *D* in *SUGAR-COATED*.

The Xavier Bazin essay foreign entry has now been described on three of the four Soule wrappers (RS226a, RS227a, and RS227b). It has not been reported on RS227au. The printing in ultramarine is the scarcest of the four Soule wrappers. Knowledgeable collectors will now be scanning each of these scarce wrappers for evidence of the foreign entry. The one feature of the foreign entry that I have found to be the most constant, and one that remains pronounced even when other components are indistinct, is the presence of an incomplete, slightly curved line of color projecting horizontally from the top left pole

of the *D* in *Dr*. It extends into the reticulated ground at the left. If a collector does not see this line when scanning any Soule wrapper for the possible presence of the Bazin foreign entry, he can move on, secure in the knowledge that the wrapper in question does not bear it.