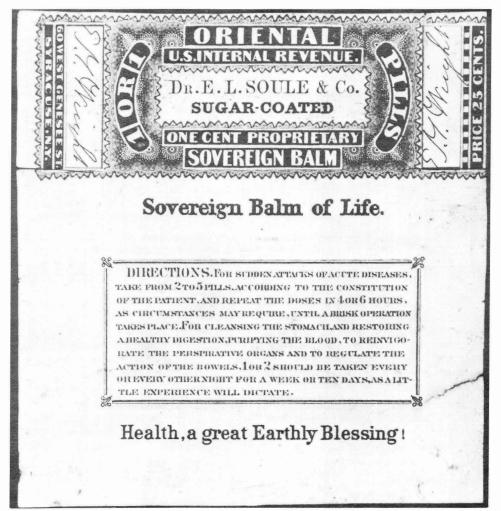

# Discovery of Bazin foreign entry on the Syracuse Soule wrapper printed on old paper (RS227a)

Figure 1.
Bazin foreign
entry on the
Syracuse
Soule wrapper
(RS227a). See
also Figure
Two.

by Andrew P. Ferry, ARA

I recently discovered the foreign entry on a Syracuse wrapper printed on old paper (RS227a). It is illustrated in Figures 1 and 2.

As noted previously, the faint markings that constitute the foreign entry are extremely difficult to photograph. (Ferry, 1994, Riley, 1982, 1994) To facilitate a reader's ability to find them in the material he illustrated, Dr. Riley enhanced them prior to publication. (Riley, 1982)

exhibits all of the features of the foreign entry, including the word, *PHILADELPHIA*, in the clear panel just beneath *SUGAR-COATED*, elements of the word, *REVENUE*, in the clear space above *Dr.*, and foliated ornaments in the clear panel just to the right of the *D* in *SUGAR-COATED*.

The Xavier Bazin essay foreign entry has now been described on three of the four Soule wrappers (RS226a, RS227a, and RS227b). It has not been reported on RS227au. The printing in ultramarine is the scarcest of the four Soule wrappers. Knowledgeable collectors will now be scanning each of these scarce wrappers for evidence of the foreign entry. The one feature of the foreign entry that I have found to be the most constant, and one that remains pronounced even when other components are indistinct, is the presence of an incomplete, slightly curved line of color projecting horizontally from the top left pole

of the *D* in *Dr*. It extends into the reticulated ground at the left. If a collector does not see this line when scanning any Soule wrapper for the possible presence of the Bazin foreign entry, he can move on, secure in the knowledge that the wrapper in question does not bear it.