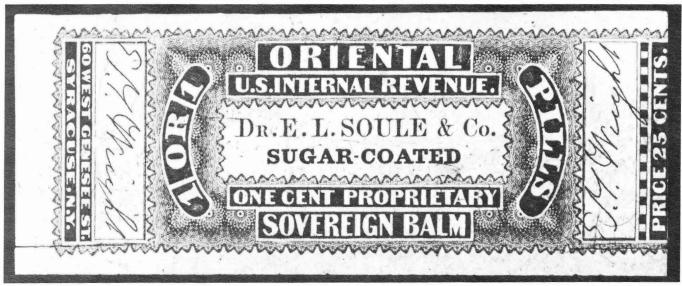

Figure 2. (Top) Bazin foreign entry on the Syracuse Soule wrapper (RS227a), higher magnification. Figure 3. (Bottom) Bazin foreign entry on a Syracuse Soule wrapper printed on silk paper (RS227b).

(RS227au). As of the beginning of 1995, therefore, the foreign entry had been described on two (RS226a and RS227b) of the four Soule stamps.

In the hope of providing a still clearer idea about the morphological features of the foreign entry, I am also illustrating (Figure 3) the best example I have seen as yet. This wrapper (RS227b) was sold as Lot No. 2507 in the September 1991 auction of the Joyce Collection. It is the one illustrated by Dr. Riley on page 34 of his 1982 article. The stamp

exhibits all of the features of the foreign entry, including the word, *PHILADELPHIA*, in the clear panel just beneath *SUGAR-COATED*, elements of the word, *REVENUE*, in the clear space above *Dr.*, and foliated ornaments in the clear panel just to the right of the *D* in *SUGAR-COATED*.