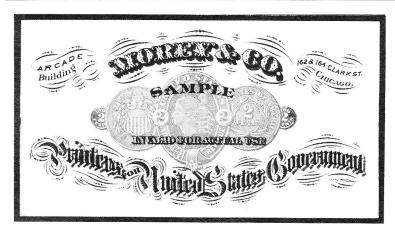

RN-N3s.

The O types are always appreciated and they were in this sale. A sample, significant for the fact that it shows the printer of the type to be Morey & Co., sold for \$1,725 and was followed by two issued but unused pieces which brought \$1,610 and \$1,840.

The truly beautiful Erie Railroad pass with Jay Gould's signature and

The RN-C15, printed legend at bottom right, did not sell.

A printer's sample of an RN-02 bearing the imprint of Morey & Co. brought \$1,750. bearing an RN-P5 brought the astounding price of \$1,725. The piece was so stunning that it appeared in full color on the cover of the catalog. Another Erie RR pass but with John A. Dix's signature and a Type Q imprint sold for a strong \$747.50.