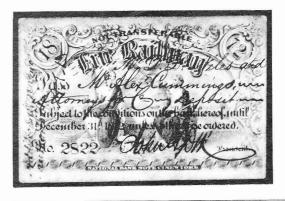

The truly beautiful Erie Railroad pass with Jay Gould's signature and

The RN-C15, printed legend at bottom right, did not sell.

A printer's sample of an RN-02 bearing the imprint of Morey & Co. brought \$1,750. bearing an RN-P5 brought the astounding price of \$1,725. The piece was so stunning that it appeared in full color on the cover of the catalog. Another Erie RR pass but with John A. Dix's signature and a Type Q imprint sold for a strong \$747.50.

The obverse side of a National Bank Note engraved 1872 Erie Railway pass with the autograph signature of John A. Dix (Treasury Secretary under Lincoln). A 5¢ orange RN-Q1 covered with text is on the reverse side.