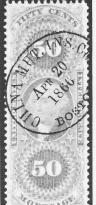

The R types were surprisingly affordable in this sale, both the RN-R3 and RN-R6 pieces were good buys at modest prices. These imprints are rare and the future will show how hard they are to find.

One could elaborate at length on the S types. At the time of the Turner Sale (Kelleher, Boston, 1980) three RN-S2s were thought to exist along with the newly discovered RN-S1 on the New Jersey Midland Railway \$100 bond. At that sale the RN-S1 (then believed to be unique) sold for \$3,740. Over the years six more New Jersey Midland pieces and five Lake Ontario Shore Railroad bonds have turned up bearing RN-S1s. In that time not a single new RN-S2 has sur-

faced. So the tables are turned—the RN-S2 is again recognized as the ultimate RN. The RN-S1 in this sale, the former Turner piece, brought \$2,990 in one of the better buys of the day. However, it was the next lot, the RN-S2 on the Ohio Farmers Insurance Co. (the piece illustrated in the *Field Guide*) which, in my opinion, was the best buy of the entire sale. It brought \$4,600 but deserved to go much higher. As it is, I believe that this insurance policy and Turner's piece are the only RN-S2s to be offered publicly in our lifetime!