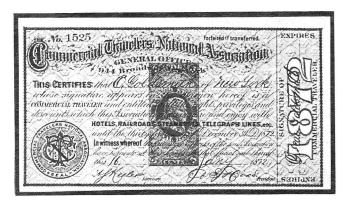

One of the stars of the sale was the RN-Q2, the brown Q on a very attractive certificate. It brought \$2,760. It had brought \$2,200 a few years ago, when it first entered the collector's market.

This RN-Q2
on a membership certificate
for the
Commercial
Travelers
National
Association
combined a
rare RN with
a gorgeous
document.