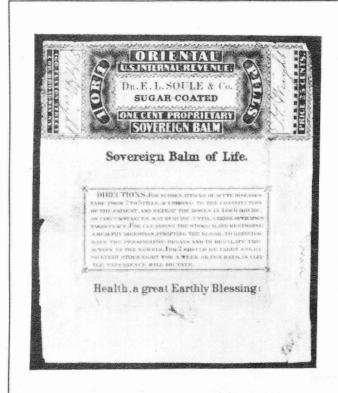

# Discovery of Bazin foreign entry on the Syracuse Soule wrapper printed on old paper (RS227a)

Figure 1.
Bazin foreign
entry on the
Syracuse
Soule wrapper
(RS227a). See
also Figure
Two.

by Andrew P. Ferry, ARA

I recently discovered the foreign entry on a Syracuse wrapper printed on old paper (RS227a). It is illustrated in Figures 1 and 2.

As noted previously, the faint markings that constitute the foreign entry are extremely difficult to photograph. (Ferry, 1994, Riley, 1982, 1994) To facilitate a reader's ability to find them in the material he illustrated, Dr. Riley enhanced them prior to publication. (Riley, 1982)