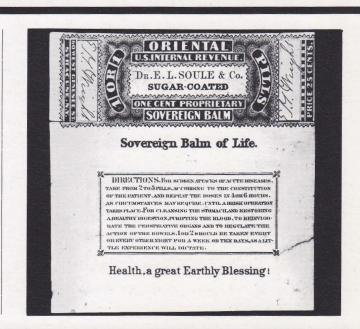

# Discovery of Bazin foreign entry on the Syracuse Soule wrapper printed on old paper (RS227a)

Figure 1.
Bazin foreign
entry on the
Syracuse
Soule wrapper
(RS227a). See
also Figure
Two.

by Andrew P. Ferry, ARA

Figure 2. (Top) Bazin foreign entry on the Syracuse Soule wrapper (RS227a), higher magnification. Figure 3. (Bottom) Bazin foreign entry on a Syracuse Soule wrapper printed on silk paper (RS227b).

(RS227au). As of the beginning of 1995, therefore, the foreign entry had been described on two (RS226a and RS227b) of the four Soule stamps.

exhibits all of the features of the foreign entry, including the word, *PHILADELPHIA*, in the clear panel just beneath *SUGAR-COATED*, elements of the word, *REVENUE*, in the clear space above *Dr.*, and foliated ornaments in the clear panel just to the right of the *D* in *SUGAR-COATED*.

This 1-cent ultramarine private die proprietary revenue of Dr. E.L. Soule & Co., Syracuse, New York, is circulating in an APS sales book. The wrapper, Scott RS227u, catalogues \$350 and is priced at \$125.

vised that, "This 1-cent ultramarine private die proprietary revenue of Dr. E. L. Soule & Co., Syracuse, New York, is circulating in an APS sales book. The wrapper, Scott RS227u, catalogues \$350 and is priced at \$125."