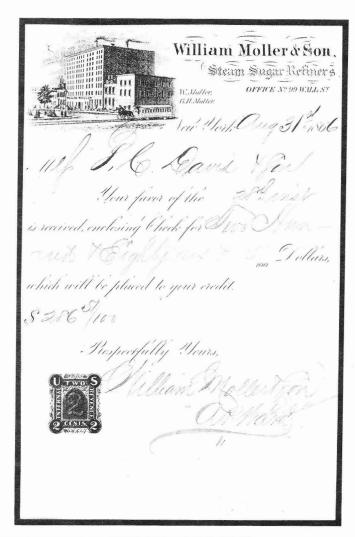

The first major piece in the Antizzo collection was lot 420, the RN-A8 purple on a William Moller & Son receipt. It brought \$1,725! Later, following the Antizzo material, two other identical pieces, but not quite as nice, sold for \$1,150 and \$1,265. The RN-A9 brought \$747.50 but the tapeworms did not reach reserve. Surprisingly, the inverted tablet RN-B17a also did not reach reserve and was "brought in."