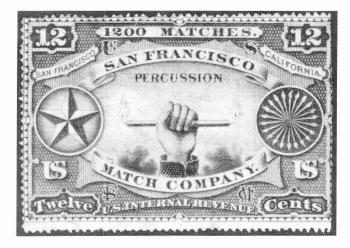

|





Lot 218 Lot 214

in, bottom is wi and clear. A not

Lot 216

unattractive example of this popular stamp. CV \$400.00 215 RS36d 1¢ C.F. Brown, couple of small shallow thins, small internal closed tears, 4 clear margins, wide margin at bottom has portion of printers imprint, F-VF appearance. CV \$65.00 RS42a 1¢ John Bull, 3 clear

216 margins, cut straight across bottom just affecting frame line, o/w sound. CV \$125.00

217 RS171d1¢ Manhattan Medicine Co., blunt and pulled

perfs, 1 mm tear LL, 4 clear margins, Fine appearance. ..... CV \$35.00

O/W Fine. ..... CV \$15.00

218 RS180d3¢ Mette & Kanne, perfs clear of design, several pulled perfs and light thin spots, F-VF appearance. ..... CV \$300.00 RS196c1¢ D. Ransom, Sons & Co., perfs just touch at top, 219

**USIR Tax Paids Distilled Sp