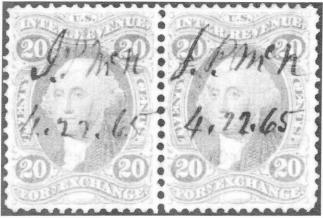

The first design used for paper duty labels in the United Kingdom about 1821.

More, inside, page 92.

The first design of label, illustrated in Figure 2, was introduced in 1821 (authorised by I Geo. IV c.58). The plates were made by Bryan Donkin and carried the name of Congreve in small white letters below the motto under the Coat of Arms (Figure 3A) but when he died his name was erased (Figure 3B) and later replaced by that of Charles Whiting (Figure 3C) who married Congreve's widow and obtained his patents.