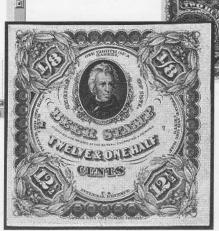

Figure 2. The first design used for paper duty labels. Exists with three imprint variations (see Figure 3A–C). Approximately 58% actual size.

Figure 3A–F. A. First design with imprint "W. Congreve"; B. First design with imprint erased; C. First design with imprint "WHITING PATENTEE"; D. Imprint "BRANSTON" used on second design a and b; E. Imprint "R. BRANSTON" used on second design c; Third design imprint "R. BRANSTON ENGRAVER. LONDON."

The first design of label, illustrated in Figure 2, was introduced in 1821 (authorised by I Geo. IV c.58). The plates were made by Bryan Donkin and carried the name of Congreve in small white letters below the motto under the Coat of Arms (Figure 3A) but when he died his name was erased (Figure 3B) and later replaced by that of Charles Whiting (Figure 3C) who married Congreve's widow and obtained his patents.