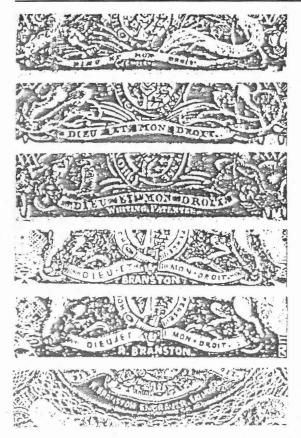

Figure 2. The first design used for paper duty labels. Exists with three imprint variations (see Figure 3A–C). Approximately 58% actual size.

Figure 3A–F. A. First design with imprint "W. Congreve"; B. First design with imprint erased; C. First design with imprint "WHITING PATENTEE"; D. Imprint "BRANSTON" used on second design a and b; E. Imprint "R. BRANSTON" used on second design c; Third design imprint "R. BRANSTON ENGRAVER. LONDON."

The first design of label, illustrated in Figure 2, was introduced in 1821 (authorised by I Geo. IV c.58). The plates were made by Bryan Donkin and carried the name of Congreve in small white letters below the motto under the Coat of Arms (Figure 3A) but when he died his name was erased (Figure 3B) and later replaced by that of Charles Whiting (Figure 3C) who married Congreve's widow and obtained his patents.

word OPENED on it, but this was often disregarded.

A Government report in 1835 pointed out that the manuscript entries on the label could easily be altered to defraud the revenue. Accordingly some changes were made in the next design, brought into use in 1839. The area for receiving the writing, that was previously plain, now had an all-over engineturned background to make it more difficult for the manuscript entries to be erased without leaving any trace. A vertical panel was included stating that failure to cancel the label would result in a fine of £10. The plates were now engraved by Robert Branston whose imprint (Figure 3D) was included.

This label had no space for the papermaker to enter his estimate of the weight of the parcel, so when in 1840 this was required, the words "Maker's Wt" were engraved in large letters on one line on the existing plates. When new plates were made the words were made smaller and set in two lines; the imprint on these plates was Figure 3E. The label was redesigned in c. 1844 with the colored pattern (which I liken to "sausages") set out in regular rows and columns. The Coat of Arms and the imprint (Figure 3F) were moved to the side panel and a vertical space, denoted by a triangle of three asterisks, was left for the word OPENED to be inserted. The instructions for defacing or cancelling the label were added in two separate panels, one on each side of the label.

The firm was dissatisfied with the design, with its appended side panels, and when new plates were required they redesigned the label (Figure 4) which was brought into use in 1847. The design retained the regular rows of "sausages" but the notice regarding opening the parcel was included on the right-hand side within the border. The words PAPER LABEL appear for the first time and there is no engraver's imprint. The space for OPENED is more conspicuous and much use is made of engine-turned ornamentation in the borders.

The design was changed in 1856 when curving lines were substituted for the "sausages" (Figure 5). The instruction panel at the right was simplified and the whole design was neater and the engraving better executed. There were eight plates and for the first time the plate number was included in the design, 1-8 alternately at the top and bottom of the PAPER LABEL panel. Plate No. 1 contains an error of engraving the word DIEU in the motto appears as DEIU.