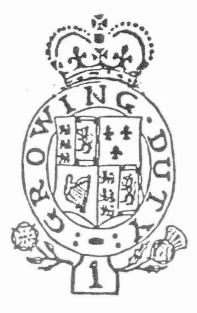

The first design used for paper duty labels in the United Kingdom about 1821.

More, inside, page 92.

# British paper duty labels

Figure 1. The Growing Duty stamp that was probably used on paper starting in 1712.

by H. Dagnall, MA, FRPSL

My recent book on *The Taxation of Paper* (Dagnall, 1998) has aroused interest in British Paper Duty labels. These are legitimately classed as revenue stamps because they were ordered to be used by Acts of Parliament and were issued by the Government Excise Department to denote the charging of duty on paper.

#### The need for labels

Under the 1712 Act paper had to be parcelled up in reams (480 sheets). When the Excise Officer visited the mill he was shown how many reams of the various kinds and sizes of paper had been made since his last visit and he assessed the duty payable (which had to be paid a few weeks later). To indicate that duty had been charged on a particular ream, the Officer stamped the wrapper with his handstamp, probably the GROWING DUTY one (Figure 1) that he used also on wallpaper and textiles.