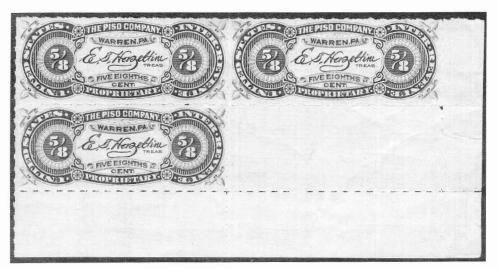

|              |              |              |              |              |              |              |              |              |              |

### **Future ARA Auctions**

ARA Auction Number 62 is scheduled to appear in the September issue of *The American Revenuer*. Consignments for this sale are due to be received by the Auction Manager by July 13. This sale will close on November 27.

ARA Auction Number 63 will appear in the January 1999 issue and will have an April 4, 1999, closing date. Consignments for this sale are due in December 1998.

### Spanish-American War Centennial

### A matter of fractions



A block of three or 2 x 2 = 3? The blank corner stamp on the 1898 Piso private die stamp. (Courtesy of Ronald Lesher)

#### by Richard F. Riley, ARA

Collectors of US private die proprietary stamps are all aware that the issues of 1898-1900, except for the 4-cent Branca stamp, are all denominated in fractional cents. Probably most are also aware that the stamps of Branca, Fletcher and Piso are found, though uncommonly, in blocks of four containing but three reliefs transferred from the roll. The explanation given in the literature for the occurrence of these curious blocks is that they were created to "simplify accounting", but

without explanation in any case of how such simplification came about. Perhaps fractions of a penny face would cause accounting problems with the Fletcher and Pi