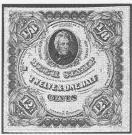

The first design of label, illustrated in Figure 2, was introduced in 1821 (authorised by I Geo. IV c.58). The plates were made by Bryan Donkin and carried the name of Congreve in small white letters below the motto under the Coat of Arms (Figure 3A) but when he died his name was erased (Figure 3B) and later replaced by that of Charles Whiting (Figure 3C) who married Congreve's widow and obtained his patents.

Printing was carried out under security conditions at the Excise Printing Establishment in London and their issue to papermakers was tightly controlled (if one were lost there was a fine of £100). The papermaker had to paste one on every ream parcel and the Officer then struck his CHARGED ON MAKER handstamp twice, partly on the label and partly on the wrapper.