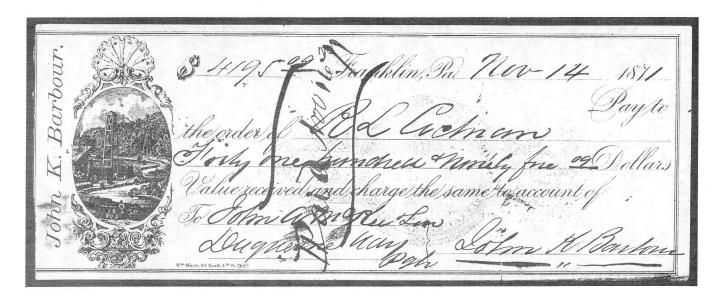

## **Environmentalists please note**

Figure 1. An 1871 draft with a vignette showing oil wells by a stream.

Figure 1 shows a draft drawn in 1871 in Franklin, Pennsylvania, the county seat of Venango County. The imprinted 2-cents tax stamp is Scott RN-C1. The scene at left within the ornate border pictures a land-scape typical of the early days in the petroleum industry. Included are two wooden oil well derricks, several large storage tanks, numerous barrels, a walking-beam pump, and a building, together with a team of horses and half-a-dozen men. Note that both wells are adjacent to a stream from which water to operate steam engines was drawn.