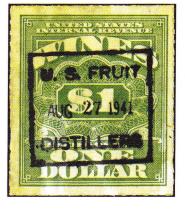

A small series of new larger format wine stamps were issued in 1934. Figure 8 shows the 40¢ RE102 with "San Gabriel Winery"

Figure 8. Series of 1934 stamps in the larger format.

RESNO. CALIFORNI

Figure 7. Several of the smaller format Series of 1932 stamps in denominations to cover new tax

handstamp and \$1.00 RE104 with "U.S. Fruit" handstamp. This time, the government changed the "Series of 1916" legend near the bottom of the stamps to "Series of 1934," making these stamps very easy to spot.