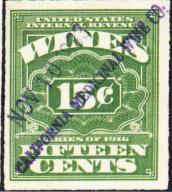

As tax rates changed over time, new stamps were required to make it as easy as possible for users to meet the most common rates.

Figure 7 shows the smaller format Series

Figure 5. A sampleing of cancels on the larger stamps from the Series of 1916.

Figure 6. A selection of Series of 1932 large format wine stamps.

of 1932 wine stamps issued to help cover new taxation rates. Photos show the 51/2¢ RE84 "Roma Wines" printed cancel; 5¢ RE92 red printed "Meier's Wine Cellars" cancel; 141/5¢ RE96A with "Urbana Wine" cancel; and 15¢ RE97 "Council Bluffs Winery" purple handstamp cancel.