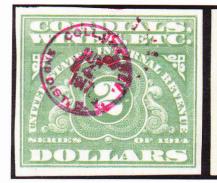

Figure 3. A variety of cancels on the small sized stamps (see text for identification).

Figure 4. The high value 1914 stamp with a Internal Revenue cancel and a private cancel.

Illustration 4 shows high value \$2.00 stamps that were issued contemporaneously with the 1914 definitive size wine stamps. The single line watermarked \$2.00 RE15 stamps have an "COLL. INT. REV. / 2ND DIST, N.Y." cancel in red (rather than the more common magenta or purple) and a "H.W. Co. N.Y." (possibly the Hammondsport Wine Co.) cancel within a shield. The IRS cancellation is very likely a precancellation applied by the IRS and used on cases of imported wine (not placed on individual bottles).