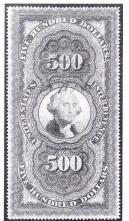

Figure 3. A variety of cancels on the small sized stamps (see text for identification).

Figure 4. The high value 1914 stamp with a Internal Revenue cancel and a private cancel.

Illustration 4 shows high value \$2.00 stamps that were issued contemporaneously with the 1914 definitive size wine stamps. The single line watermarked \$2.00 RE15 stamps have an "COLL. INT. REV. / 2ND DIST, N.Y." cancel in red (rather than the more common magenta or purple) and a "H.W. Co. N.Y." (possibly the Hammondsport Wine Co.) cancel within a shield. The IRS cancellation is very likely a precancellation applied by the IRS and used on cases of imported wine (not placed on individual bottles).