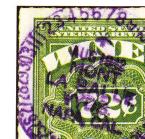

Figure 6 shows a selection of Series of 1932 large format wine stamps. A 10¢ RE65 with "East-Side Winery" cancel; 20¢ RE69 with beautiful serrated oval handstamp "Hammondsport Vintage Corporation" cancel; 60¢ RE74 with perfin (perforated initials) "G&Co" (Gallo) cancel; and a 72¢ RE75 with "Mont LaSalle V'yds" handstamp.