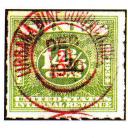

rigure 1. A
complete
cancel on a
large stamp
and a partial
of the same
cancel on a
small stamp.

Figure 1 shows a larger-format 50 ¢ RE45 with complete "COLLECTOR INTERNAL REVENUE /  $1^{\text{st}}$  DIST., ILL." cancellation and a definitive sized 24 ¢ RE28 with partial section of the same cancellation. The 50 ¢ stamp has been inverted to allow readers to easily see the complete cancellation that appears only as a fragment on the 24 ¢ stamp.