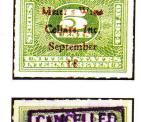

As tax rates changed over time, new stamps were required to make it as easy as possible for users to meet the most common rates.

Figure 7 shows the smaller format Series

Figure 5. A sampleing of cancels on the larger stamps from the Series of 1916.

Figure 6. A selection of Series of 1932 large format wine stamps.

of 1932 wine stamps issued to help cover new taxation rates. Photos show the 51/2¢ RE84 "Roma Wines" printed cancel; 5¢ RE92 red printed "Meier's Wine Cellars" cancel; 141/5¢ RE96A with "Urbana Wine" cancel; and 15¢ RE97 "Council Bluffs Winery" purple handstamp cancel.