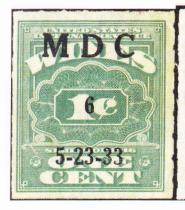

Dealing just with definitive sized stamps having cancellations proportionate to their size, those in Figure 3 show some of the interesting cancellations to be found.

Figure 3 shows a 1¢ RE3 with "R.H.M & Co. Dec. 1914" (Robert H. Macey) printed cancel; 1½¢ RE19 with "M.D.C." (Mission Dry Corp.) printed cancel; 8¢ RE10 red handstamp "I.S.C." (Italian Swiss Colony) cancel; 10¢ RE11 with purple handstamp "C.D.S.D. Co."; 20¢ RE27 with "RCR&H" cancel; and 20¢ RE27 with magenta handstamp "The Hammond Hotels." At the time these stamps were in use, the law required that each individual container (bottle) bear an individual revenue stamp, so some of these stamps saw hard use indeed