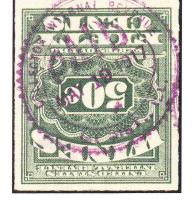

Figure 3. A variety of cancels on the small sized stamps (see text for identification).

Figure 4. The high value 1914 stamp with a Internal Revenue cancel and a private cancel.

Illustration 4 shows high value \$2.00 stamps that were issued contemporaneously with the 1914 definitive size wine stamps. The single line watermarked \$2.00 RE15 stamps have an "COLL. INT. REV. / 2ND DIST, N.Y." cancel in red (rather than the more common magenta or purple) and a "H.W. Co. N.Y." (possibly the Hammondsport Wine Co.) cancel within a shield. The IRS cancellation is very likely a precancellation applied by the IRS and used on cases of imported wine (not placed on individual bottles).