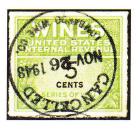

Figure 9 shows a selection of Series of 1941 small format wine stamps: 5¢ RE117 with "CANCELLED Lombardo Wine Co." handstamp; 24¢ RE131 "Vinyardists, Inc."

Figure 9. A selection of the small format Series of 1941 stamps.