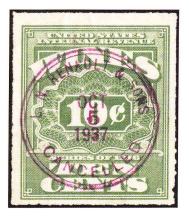

As tax rates changed over time, new stamps were required to make it as easy as possible for users to meet the most common rates.

Figure 7 shows the smaller format Series

Figure 5. A sampleing of cancels on the larger stamps from the Series of 1916.

Figure 6. A selection of Series of 1932 large format wine stamps.

of 1932 wine stamps issued to help cover new taxation rates. Photos show the 51/2¢ RE84 "Roma Wines" printed cancel; 5¢ RE92 red printed "Meier's Wine Cellars" cancel; 141/5¢ RE96A with "Urbana Wine" cancel; and 15¢ RE97 "Council Bluffs Winery" purple handstamp cancel.