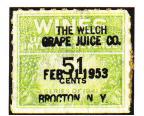

handstamp; 40 4/5¢ RE190 purple "W.A. Taylor & Co." handstamp; and 51¢ RE191 black handstamp "The Welch Grape Juice Co." cancel.

Figure 10 shows the larger format Series of 1941 wine stamps: two very common \$1.44 RE147 stamps, one with typed "Mr. Boston" and one with handstamped "American Wine Company" cancels; a \$2.40 RE153 with black "C.W.A." (California Wine Association) handstamp; and a \$1.60% RE196 with pink "S.B. Co." handstamp.