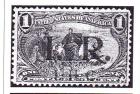

Figure 2. Two cancellations from the same company proportioned to fit the size of the stamp.

10¢ RE26 and a large format 10¢ RE65, both with cancellations of the L.N. Renault & Sons Company of Egg Harbor, New Jersey.