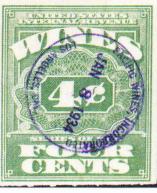

Figure 6. A selection of Series of 1932 large format wine stamps.

of 1932 wine stamps issued to help cover new taxation rates. Photos show the 51/2¢ RE84 "Roma Wines" printed cancel; 5¢ RE92 red printed "Meier's Wine Cellars" cancel; 141/5¢ RE96A with "Urbana Wine" cancel; and 15¢ RE97 "Council Bluffs Winery" purple handstamp cancel.