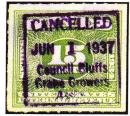

As tax rates changed over time, new stamps were required to make it as easy as possible for users to meet the most common rates.

Figure 7 shows the smaller format Series

Figure 5. A sampleing of cancels on the larger stamps from the Series of 1916.

Figure 6. A selection of Series of 1932 large format wine stamps.

of 1932 wine stamps issued to help cover new taxation rates. Photos show the 51/2¢ RE84 "Roma Wines" printed cancel; 5¢ RE92 red printed "Meier's Wine Cellars" cancel; 141/5¢ RE96A with "Urbana Wine" cancel; and 15¢ RE97 "Council Bluffs Winery" purple handstamp cancel.