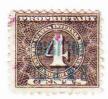

Dealing just with definitive sized stamps having cancellations proportionate to their size, those in Figure 3 show some of the interesting cancellations to be found.

Figure 3 shows a 1¢ RE3 with "R.H.M & Co. Dec. 1914" (Robert H. Macey) printed cancel; 1½¢ RE19 with "M.D.C." (Mission Dry Corp.) printed cancel; 8¢ RE10 red handstamp "I.S.C." (Italian Swiss Colony) cancel; 10¢ RE11 with purple handstamp "C.D.S.D. Co."; 20¢ RE27 with "RCR&H" cancel; and 20¢ RE27 with magenta handstamp "The Hammond Hotels." At the time these stamps were in use, the law required that each individual container (bottle) bear an individual revenue stamp, so some of these stamps saw hard use indeed

Figure 3. A variety of cancels on the small sized stamps (see text for identification).

Figure 4. The high value 1914 stamp with a Internal Revenue cancel and a private cancel.

Illustration 4 shows high value \$2.00 stamps that were issued contemporaneously with the 1914 definitive size wine stamps. The single line watermarked \$2.00 RE15 stamps have an "COLL. INT. REV. / 2ND DIST, N.Y." cancel in red (rather than the more common magenta or purple) and a "H.W. Co. N.Y." (possibly the Hammondsport Wine Co.) cancel within a shield. The IRS cancellation is very likely a precancellation applied by the IRS and used on cases of imported wine (not placed on individual bottles).