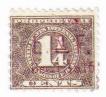

As tax rates changed over time, new stamps were required to make it as easy as possible for users to meet the most common rates.

Figure 7 shows the smaller format Series

Figure 5. A sampleing of cancels on the larger stamps from the Series of 1916.

Figure 6. A selection of Series of 1932 large format wine stamps.

of 1932 wine stamps issued to help cover new taxation rates. Photos show the 51/2¢ RE84 "Roma Wines" printed cancel; 5¢ RE92 red printed "Meier's Wine Cellars" cancel; 141/5¢ RE96A with "Urbana Wine" cancel; and 15¢ RE97 "Council Bluffs Winery" purple handstamp cancel.