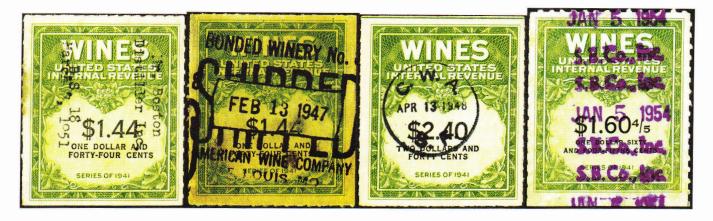

handstamp; 40 4/5¢ RE190 purple "W.A. Taylor & Co." handstamp; and 51¢ RE191 black handstamp "The Welch Grape Juice Co." cancel.

Figure 10 shows the larger format Series of 1941 wine stamps: two very common \$1.44 RE147 stamps, one with typed "Mr. Boston" and one with handstamped "American Wine Company" cancels; a \$2.40 RE153 with black "C.W.A." (California Wine Association) handstamp; and a \$1.60% RE196 with pink "S.B. Co." handstamp.