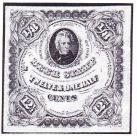

Figure 3. A variety of cancels on the small sized stamps (see text for identification).

Figure 4. The high value 1914 stamp with a Internal Revenue cancel and a private cancel.

Illustration 4 shows high value \$2.00 stamps that were issued contemporaneously with the 1914 definitive size wine stamps. The single line watermarked \$2.00 RE15 stamps have an "COLL. INT. REV. / 2ND DIST, N.Y." cancel in red (rather than the more common magenta or purple) and a "H.W. Co. N.Y." (possibly the Hammondsport Wine Co.) cancel within a shield. The IRS cancellation is very likely a precancellation applied by the IRS and used on cases of imported wine (not placed on individual bottles).