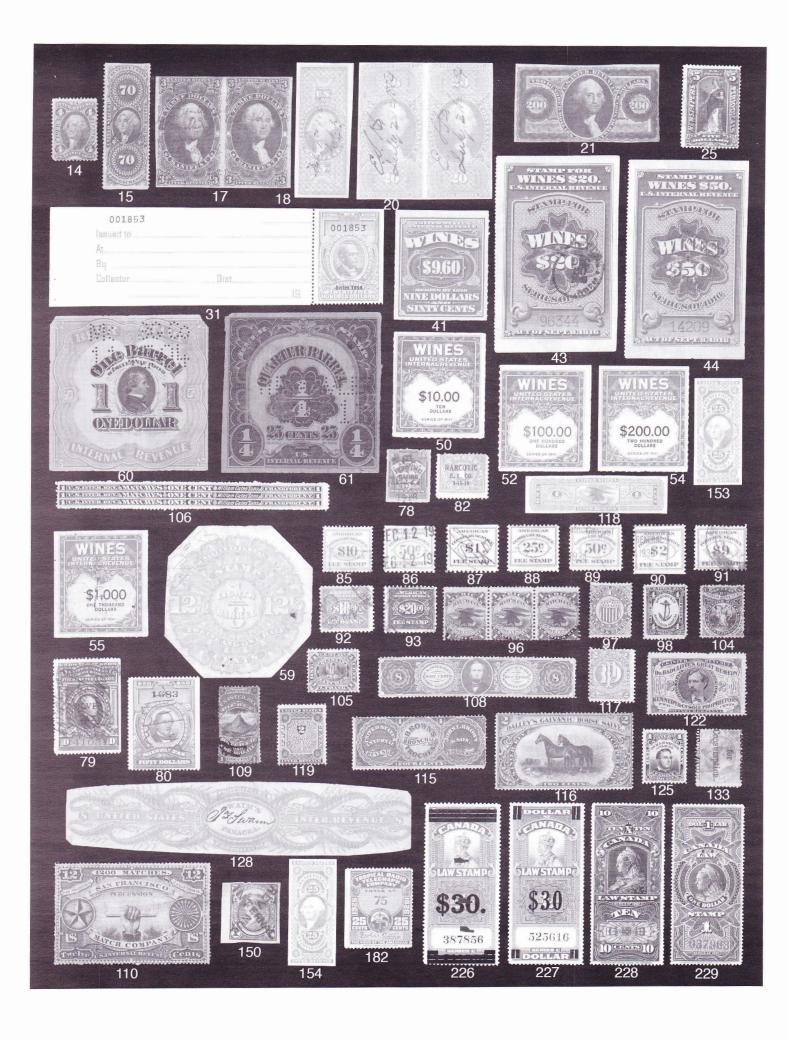

The larger sized wine stamps make it relatively easy to get complete examples of strikes, though there are a few exceptions where multiples are required to get a complete strike. Somewhat more problematic are the earlier wine stamps, Scott RE1–14, RE16–29 and RE31, that were issued in the size of standard definitive postage stamps. Their smaller size often makes it hard to find complete identifying cancellations—as opposed to the larger format stamps of the series. Figure 1 highlights this point.

rigure 1. A
complete
cancel on a
large stamp
and a partial
of the same
cancel on a
small stamp.

Figure 1 shows a larger-format 50 ¢ RE45 with complete "COLLECTOR INTERNAL REVENUE /  $1^{\text{st}}$  DIST., ILL." cancellation and a definitive sized 24 ¢ RE28 with partial section of the same cancellation. The 50 ¢ stamp has been inverted to allow readers to easily see the complete cancellation that appears only as a fragment on the 24 ¢ stamp.

Happily, in many other cases, cancellations were made proportional to the size of the stamp, so there are also many nice examples of complete cancellations on the standard definitive size stamps.

Figure 2 shows what is perhaps the nicest example of proportionality I have found. The wonderful contrast between a definitive sized

Figure 2. Two cancellations from the same company proportioned to fit the size of the stamp.

10¢ RE26 and a large format 10¢ RE65, both with cancellations of the L.N. Renault & Sons Company of Egg Harbor, New Jersey.

Dealing just with definitive sized stamps having cancellations proportionate to their size, those in Figure 3 show some of the interesting cancellations to be found.

Figure 3 shows a 1¢ RE3 with "R.H.M & Co. Dec. 1914" (Robert H. Macey) printed cancel; 1½¢ RE19 with "M.D.C." (Mission Dry Corp.) printed cancel; 8¢ RE10 red handstamp "I.S.C." (Italian Swiss Colony) cancel; 10¢ RE11 with purple handstamp "C.D.S.D. Co."; 20¢ RE27 with "RCR&H" cancel; and 20¢ RE27 with magenta handstamp "The Hammond Hotels." At the time these stamps were in use, the law required that each individual container (bottle) bear an individual revenue stamp, so some of these stamps saw hard use indeed

Figure 3. A variety of cancels on the small sized stamps (see text for identification).

Figure 4. The high value 1914 stamp with a Internal Revenue cancel and a private cancel.

Illustration 4 shows high value \$2.00 stamps that were issued contemporaneously with the 1914 definitive size wine stamps. The single line watermarked \$2.00 RE15 stamps have an "COLL. INT. REV. / 2ND DIST, N.Y." cancel in red (rather than the more common magenta or purple) and a "H.W. Co. N.Y." (possibly the Hammondsport Wine Co.) cancel within a shield. The IRS cancellation is very likely a precancellation applied by the IRS and used on cases of imported wine (not placed on individual bottles).

Figure 5 shows examples of larger format Series of 1916 stamps with an interesting variety of cancellations: The 1¢ RE32 with "MDC" printed cancel; 4¢ RE34 with handstamped "Pacific Wines, Incorporated" cancel; 15¢ RE39 with "California Medicinal Wine Co." cancel; and 60¢ RE46 with "Mission Dry Corp." cancel. In addition to being attractive, some of these cancels also represent interesting examples of American social history. During the period of Prohibition, limited amounts of wine could still be produced for sacramental purposes, reflecting the tenacious struggle of some wineries to stay legitimately in business.

Figure 6 shows a selection of Series of 1932 large format wine stamps. A 10¢ RE65 with "East-Side Winery" cancel; 20¢ RE69 with beautiful serrated oval handstamp "Hammondsport Vintage Corporation" cancel; 60¢ RE74 with perfin (perforated initials) "G&Co" (Gallo) cancel; and a 72¢ RE75 with "Mont LaSalle V'yds" handstamp.

Figure 6. A selection of Series of 1932 large format wine stamps.

of 1932 wine stamps issued to help cover new taxation rates. Photos show the 51/2¢ RE84 "Roma Wines" printed cancel; 5¢ RE92 red printed "Meier's Wine Cellars" cancel; 141/5¢ RE96A with "Urbana Wine" cancel; and 15¢ RE97 "Council Bluffs Winery" purple handstamp cancel.

A small series of new larger format wine stamps were issued in 1934. Figure 8 shows the 40¢ RE102 with "San Gabriel Winery"

Figure 8. Series of 1934 stamps in the larger format.

RESNO. CALIFORNI

Figure 7. Several of the smaller format Series of 1932 stamps in denominations to cover new tax

handstamp and \$1.00 RE104 with "U.S. Fruit" handstamp. This time, the government changed the "Series of 1916" legend near the bottom of the stamps to "Series of 1934," making these stamps very easy to spot.

Figure 9 shows a selection of Series of 1941 small format wine stamps: 5¢ RE117 with "CANCELLED Lombardo Wine Co." handstamp; 24¢ RE131 "Vinyardists, Inc."

Figure 9. A selection of the small format Series of 1941 stamps.

handstamp; 40 4/5¢ RE190 purple "W.A. Taylor & Co." handstamp; and 51¢ RE191 black handstamp "The Welch Grape Juice Co." cancel.

Figure 10 shows the larger format Series of 1941 wine stamps: two very common \$1.44 RE147 stamps, one with typed "Mr. Boston" and one with handstamped "American Wine Company" cancels; a \$2.40 RE153 with black "C.W.A." (California Wine Association) handstamp; and a \$1.60% RE196 with pink "S.B. Co." handstamp.