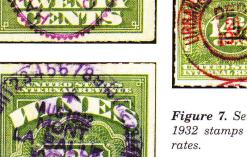

As tax rates changed over time, new stamps were required to make it as easy as possible for users to meet the most common rates.

Figure 7 shows the smaller format Series

Figure 5. A sampleing of cancels on the larger stamps from the Series of 1916.

Figure 6. A selection of Series of 1932 large format wine stamps.

of 1932 wine stamps issued to help cover new taxation rates. Photos show the 51/2¢ RE84 "Roma Wines" printed cancel; 5¢ RE92 red printed "Meier's Wine Cellars" cancel; 141/5¢ RE96A with "Urbana Wine" cancel; and 15¢ RE97 "Council Bluffs Winery" purple handstamp cancel.

A small series of new larger format wine stamps were issued in 1934. Figure 8 shows the 40¢ RE102 with "San Gabriel Winery"

Figure 8. Series of 1934 stamps in the larger format.

RESNO. CALIFORNI

Figure 7. Several of the smaller format Series of 1932 stamps in denominations to cover new tax