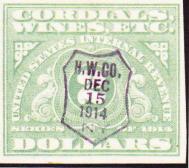

Figure 3. A variety of cancels on the small sized stamps (see text for identification).

Figure 4. The high value 1914 stamp with a Internal Revenue cancel and a private cancel.

Illustration 4 shows high value \$2.00 stamps that were issued contemporaneously with the 1914 definitive size wine stamps. The single line watermarked \$2.00 RE15 stamps have an "COLL. INT. REV. / 2ND DIST, N.Y." cancel in red (rather than the more common magenta or purple) and a "H.W. Co. N.Y." (possibly the Hammondsport Wine Co.) cancel within a shield. The IRS cancellation is very likely a precancellation applied by the IRS and used on cases of imported wine (not placed on individual bottles).