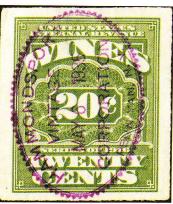

Figure 6. A selection of Series of 1932 large format wine stamps.

of 1932 wine stamps issued to help cover new taxation rates. Photos show the 51/2¢ RE84 "Roma Wines" printed cancel; 5¢ RE92 red printed "Meier's Wine Cellars" cancel; 141/5¢ RE96A with "Urbana Wine" cancel; and 15¢ RE97 "Council Bluffs Winery" purple handstamp cancel.