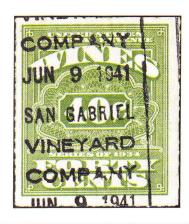

A small series of new larger format wine stamps were issued in 1934. Figure 8 shows the 40¢ RE102 with "San Gabriel Winery"

Figure 8. Series of 1934 stamps in the larger format.

RESNO. CALIFORNI

Figure 7. Several of the smaller format Series of 1932 stamps in denominations to cover new tax

handstamp and \$1.00 RE104 with "U.S. Fruit" handstamp. This time, the government changed the "Series of 1916" legend near the bottom of the stamps to "Series of 1934," making these stamps very easy to spot.