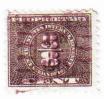

The larger sized wine stamps make it relatively easy to get complete examples of strikes, though there are a few exceptions where multiples are required to get a complete strike. Somewhat more problematic are the earlier wine stamps, Scott RE1–14, RE16–29 and RE31, that were issued in the size of standard definitive postage stamps. Their smaller size often makes it hard to find complete identifying cancellations—as opposed to the larger format stamps of the series. Figure 1 highlights this point.

rigure 1. A
complete
cancel on a
large stamp
and a partial
of the same
cancel on a
small stamp.

Figure 1 shows a larger-format 50 ¢ RE45 with complete "COLLECTOR INTERNAL REVENUE /  $1^{\text{st}}$  DIST., ILL." cancellation and a definitive sized 24 ¢ RE28 with partial section of the same cancellation. The 50 ¢ stamp has been inverted to allow readers to easily see the complete cancellation that appears only as a fragment on the 24 ¢ stamp.