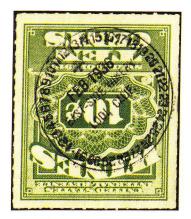

Dealing just with definitive sized stamps having cancellations proportionate to their size, those in Figure 3 show some of the interesting cancellations to be found.

Figure 3 shows a 1¢ RE3 with "R.H.M & Co. Dec. 1914" (Robert H. Macey) printed cancel; 1½¢ RE19 with "M.D.C." (Mission Dry Corp.) printed cancel; 8¢ RE10 red handstamp "I.S.C." (Italian Swiss Colony) cancel; 10¢ RE11 with purple handstamp "C.D.S.D. Co."; 20¢ RE27 with "RCR&H" cancel; and 20¢ RE27 with magenta handstamp "The Hammond Hotels." At the time these stamps were in use, the law required that each individual container (bottle) bear an individual revenue stamp, so some of these stamps saw hard use indeed

Figure 3. A variety of cancels on the small sized stamps (see text for identification).

Figure 4. The high value 1914 stamp with a Internal Revenue cancel and a private cancel.

Illustration 4 shows high value \$2.00 stamps that were issued contemporaneously with the 1914 definitive size wine stamps. The single line watermarked \$2.00 RE15 stamps have an "COLL. INT. REV. / 2ND DIST, N.Y." cancel in red (rather than the more common magenta or purple) and a "H.W. Co. N.Y." (possibly the Hammondsport Wine Co.) cancel within a shield. The IRS cancellation is very likely a precancellation applied by the IRS and used on cases of imported wine (not placed on individual bottles).