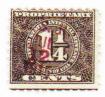

As tax rates changed over time, new stamps were required to make it as easy as possible for users to meet the most common rates.

Figure 7 shows the smaller format Series

Figure 5. A sampleing of cancels on the larger stamps from the Series of 1916.

Figure 6. A selection of Series of 1932 large format wine stamps.

of 1932 wine stamps issued to help cover new taxation rates. Photos show the 51/2¢ RE84 "Roma Wines" printed cancel; 5¢ RE92 red printed "Meier's Wine Cellars" cancel; 141/5¢ RE96A with "Urbana Wine" cancel; and 15¢ RE97 "Council Bluffs Winery" purple handstamp cancel.