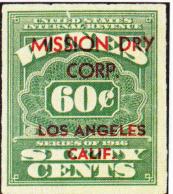

Figure 5 shows examples of larger format Series of 1916 stamps with an interesting variety of cancellations: The 1¢ RE32 with "MDC" printed cancel; 4¢ RE34 with handstamped "Pacific Wines, Incorporated" cancel; 15¢ RE39 with "California Medicinal Wine Co." cancel; and 60¢ RE46 with "Mission Dry Corp." cancel. In addition to being attractive, some of these cancels also represent interesting examples of American social history. During the period of Prohibition, limited amounts of wine could still be produced for sacramental purposes, reflecting the tenacious struggle of some wineries to stay legitimately in business.