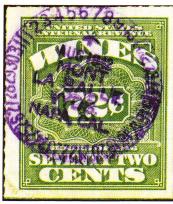

Figure 6 shows a selection of Series of 1932 large format wine stamps. A 10¢ RE65 with "East-Side Winery" cancel; 20¢ RE69 with beautiful serrated oval handstamp "Hammondsport Vintage Corporation" cancel; 60¢ RE74 with perfin (perforated initials) "G&Co" (Gallo) cancel; and a 72¢ RE75 with "Mont LaSalle V'yds" handstamp.