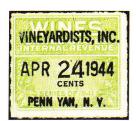

Figure 9 shows a selection of Series of 1941 small format wine stamps: 5¢ RE117 with "CANCELLED Lombardo Wine Co." handstamp; 24¢ RE131 "Vinyardists, Inc."

Figure 9. A selection of the small format Series of 1941 stamps.