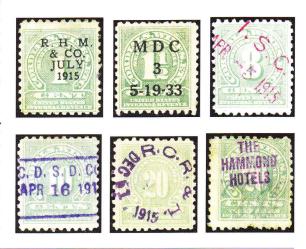

Dealing just with definitive sized stamps having cancellations proportionate to their size, those in Figure 3 show some of the interesting cancellations to be found.

Figure 3 shows a 1¢ RE3 with "R.H.M & Co. Dec. 1914" (Robert H. Macey) printed cancel; 1½¢ RE19 with "M.D.C." (Mission Dry Corp.) printed cancel; 8¢ RE10 red handstamp "I.S.C." (Italian Swiss Colony) cancel; 10¢ RE11 with purple handstamp "C.D.S.D. Co."; 20¢ RE27 with "RCR&H" cancel; and 20¢ RE27 with magenta handstamp "The Hammond Hotels." At the time these stamps were in use, the law required that each individual container (bottle) bear an individual revenue stamp, so some of these stamps saw hard use indeed

Figure 3. A variety of cancels on the small sized stamps (see text for identification).

Figure 4. The high value 1914 stamp with a Internal Revenue cancel and a private cancel.

Illustration 4 shows high value \$2.00 stamps that were issued contemporaneously with the 1914 definitive size wine stamps. The single line watermarked \$2.00 RE15 stamps have an "COLL. INT. REV. / 2ND DIST, N.Y." cancel in red (rather than the more common magenta or purple) and a "H.W. Co. N.Y." (possibly the Hammondsport Wine Co.) cancel within a shield. The IRS cancellation is very likely a precancellation applied by the IRS and used on cases of imported wine (not placed on individual bottles).