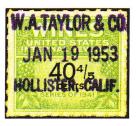

handstamp; 40 4/5¢ RE190 purple "W.A. Taylor & Co." handstamp; and 51¢ RE191 black handstamp "The Welch Grape Juice Co." cancel.

Figure 10 shows the larger format Series of 1941 wine stamps: two very common \$1.44 RE147 stamps, one with typed "Mr. Boston" and one with handstamped "American Wine Company" cancels; a \$2.40 RE153 with black "C.W.A." (California Wine Association) handstamp; and a \$1.60% RE196 with pink "S.B. Co." handstamp.